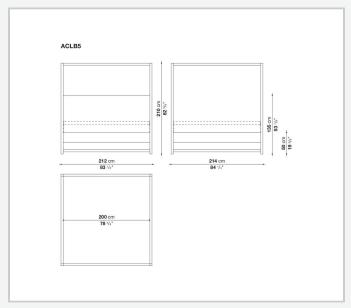

## Alcova '09

**BEDS** 

2009

**Antonio Citterio** 



## Description

The classical canopy bed in a modern interpretation, Alcova '09 is suitable to be positioned mid-room. The bed sides and headboard are in leather or fabric and the bed rests on a platform which is large enough to position a service element with an open compartment at the foot of the bed.

## Technical information

1

Internal frame
multi-layered wood panel
Internal frame upholstery
shaped polyurethane, polyester fibre cover
Back cushion (LFB80)
down feather and polyester fibre, pillow style typology
Frame
solid wood
Slatted base
tubular steel and wood multi-layered slats
Ferrules
steel and plastic material
Cover
fabric or leather (blanket stitching)

2 5/9/25

## Technical drawings







3 5/9/25