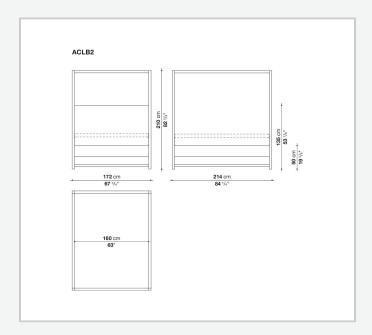

## Alcova '09

**BEDS** 

2009

**Antonio Citterio** 



## Description

The classical canopy bed in a modern interpretation, Alcova '09 is suitable to be positioned mid-room. The bed sides and headboard are in leather or fabric and the bed rests on a platform which is large enough to position a service element with an open compartment at the foot of the bed.

## Technical information

1

Internal frame
multi-layered wood panel
Internal frame upholstery
shaped polyurethane, polyester fibre cover
Back cushion (LFB80)
down feather and polyester fibre, pillow style typology
Frame
solid wood
Slatted base
tubular steel and wood multi-layered slats
Ferrules
steel and plastic material
Cover
fabric or leather (blanket stitching)

2 5/9/25

## Technical drawings







3 5/9/25