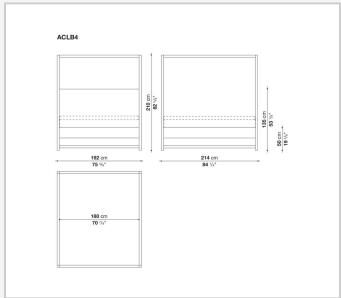

## Alcova '09

**BEDS** 

2009

**Antonio Citterio** 



## Description

The classical canopy bed in a modern interpretation, Alcova '09 is suitable to be positioned mid-room. The bed sides and headboard are in leather or fabric and the bed rests on a platform which is large enough to position a service element with an open compartment at the foot of the bed.

## Technical information

1

Internal frame
multi-layered wood panel
Internal frame upholstery
shaped polyurethane, polyester fibre cover
Back cushion (LFB80)
down feather and polyester fibre, pillow style typology
Frame
solid wood
Slatted base
tubular steel and wood multi-layered slats
Ferrules
steel and plastic material
Cover
fabric or leather (blanket stitching)

2 5/9/25

## Technical drawings







3 5/9/25