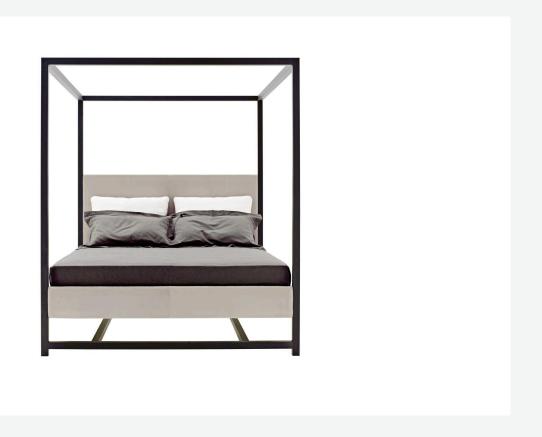

## Description

The classical canopy bed in a modern interpretation, Alcova '09 is suitable to be positioned mid-room. The bed sides and headboard are in leather or fabric and the bed rests on a platform which is large enough to position a service element with an open compartment at the foot of the bed.