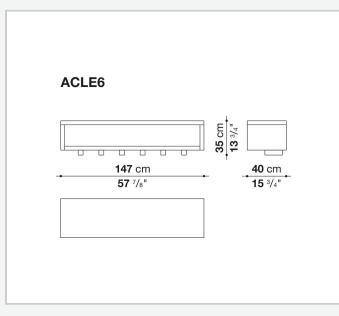

## MAXALTO

# Alcova

STORAGE UNITS

2003

Antonio Citterio



#### Description

Alcova is a serie of night tables in solid wood featuring a rigorous, essential design, that includes also a bedside bench offered in a single sizable version. This benchg is designed as a complement for the collection's four-poster bed. All the serie is availavle in a variety of woods that enhance its rational geometry, making it the perfect accompaniment for any furniture style.

## **Technical** information

Frame solid wood, veneered wood particles panel Adjustable ferrules steel and plastic material

### Technical drawings