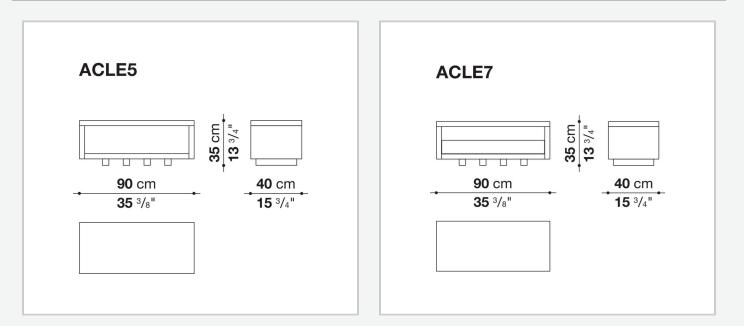

## MAXALTO

# Alcova

STORAGE UNITS

2003

Antonio Citterio



#### Description

Alcova is a serie of night tables in solid wood featuring a rigorous, essential design, that includes also a bedside bench offered in a single sizable version. This benchg is designed as a complement for the collection's four-poster bed. All the serie is availavle in a variety of woods that enhance its rational geometry, making it the perfect accompaniment for any furniture style.

## **Technical** information

Frame solid wood, veneered wood particles panel Adjustable ferrules steel and plastic material

### Technical drawings