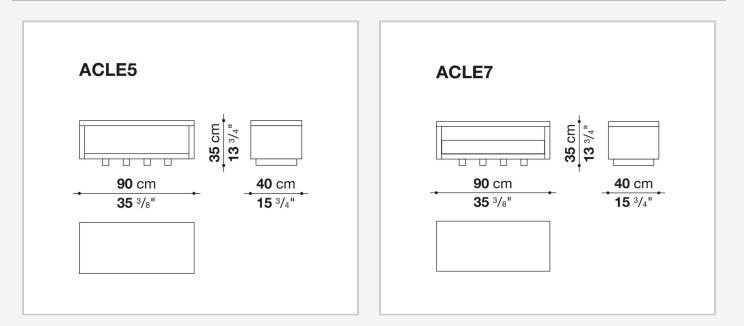

## MAXALTO

# Alcova

STORAGE UNITS

2003

Antonio Citterio



#### Description

Alcova is a serie of night tables in solid wood featuring a rigorous, essential design, that includes also a bedside bench offered in a single sizable version. This benchg is designed as a complement for the collection's four-poster bed. All the serie is availavle in a variety of woods that enhance its rational geometry, making it the perfect accompaniment for any furniture style.

### **Technical** information

Frame solid wood, veneered wood particles panel Adjustable ferrules steel and plastic material

#### Technical drawings