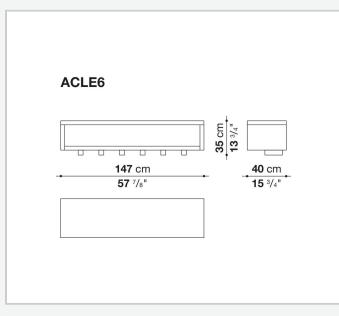

## MAXALTO

# Alcova

STORAGE UNITS

2003

Antonio Citterio



#### Description

Alcova is a serie of night tables in solid wood featuring a rigorous, essential design, that includes also a bedside bench offered in a single sizable version. This benchg is designed as a complement for the collection's four-poster bed. All the serie is availavle in a variety of woods that enhance its rational geometry, making it the perfect accompaniment for any furniture style.

### **Technical** information

Frame solid wood, veneered wood particles panel Adjustable ferrules steel and plastic material

#### Technical drawings