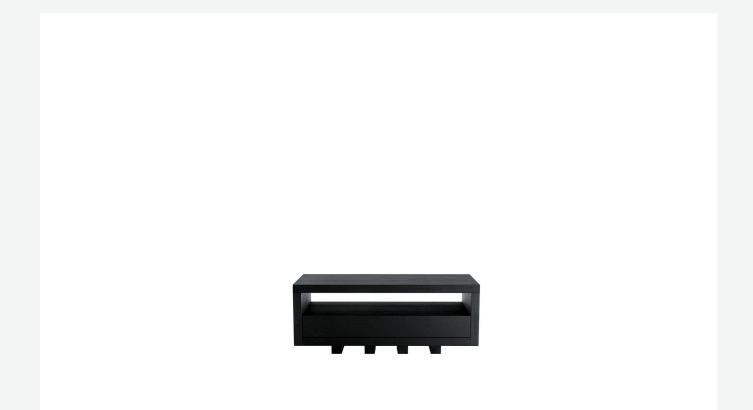

#### Description

Alcova is a serie of night tables in solid wood featuring a rigorous, essential design, that includes also a bedside bench offered in a single sizable version. This benchg is designed as a complement for the collection's four-poster bed. All the serie is availavle in a variety of woods that enhance its rational geometry, making it the perfect accompaniment for any furniture style.