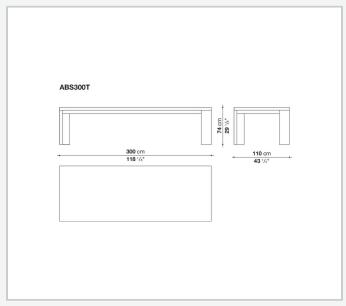

2021

Antonio Citterio



## Description

A striking table, with an essential design underscored by thick profiles and asymmetrical legs, making it a piece of furniture that dominates any room. Available in square and rectangular sizes, the table now comes in a semigloss Chilean tineo wood version, a precise stylistic feature also found in other pieces in the collection, as well as in more classical natural wenge or brushed light, brushed black and grey oak. The special folding technique used to create it highlights the table's refined workmanship, creating perfect continuity between the surface and the edges of the top.

## Technical information

Frame and top multi-layered wood panel, veneered plywood panel with honeycomb-core and wood particles Ferrules felt

## Technical drawings







2 5/9/25