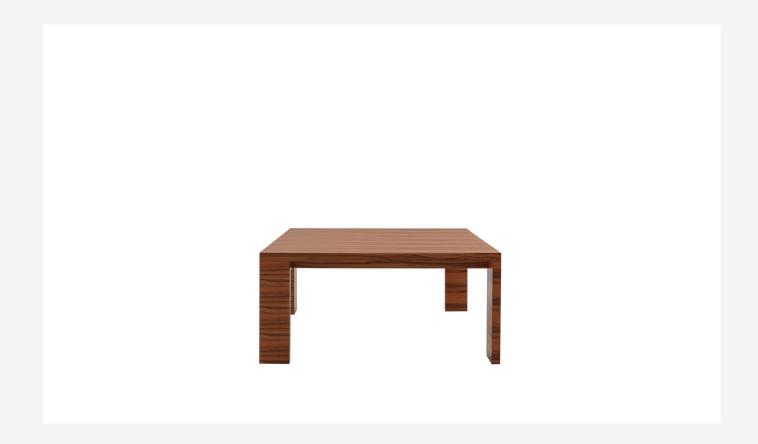

## Description

A striking table, with an essential design underscored by thick profiles and asymmetrical legs, making it a piece of furniture that dominates any room. Available in square and rectangular sizes, the table now comes in a semigloss Chilean tineo wood version, a precise stylistic feature also found in other pieces in the collection, as well as in more classical natural wenge or brushed light, brushed black and grey oak. The special folding technique used to create it highlights the table's refined workmanship, creating perfect continuity between the surface and the edges of the top.