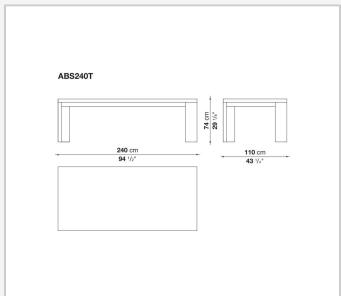

2021

Antonio Citterio



## Description

A striking table, with an essential design underscored by thick profiles and asymmetrical legs, making it a piece of furniture that dominates any room. Available in square and rectangular sizes, the table now comes in a semigloss Chilean tineo wood version, a precise stylistic feature also found in other pieces in the collection, as well as in more classical natural wenge or brushed light, brushed black and grey oak. The special folding technique used to create it highlights the table's refined workmanship, creating perfect continuity between the surface and the edges of the top.

## Technical information

Frame and top multi-layered wood panel, veneered plywood panel with honeycomb-core and wood particles Ferrules felt

## Technical drawings







2 5/9/25