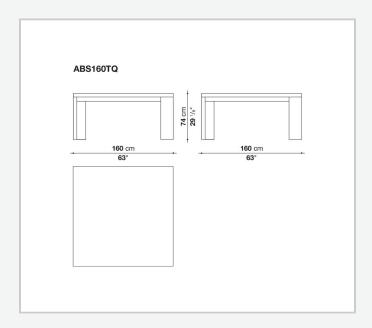

* 

2021

Antonio Citterio



## Description

A striking table, with an essential design underscored by thick profiles and asymmetrical legs, making it a piece of furniture that dominates any room. Available in square and rectangular sizes, the table now comes in a semigloss Chilean tineo wood version, a precise stylistic feature also found in other pieces in the collection, as well as in more classical natural wenge or brushed light, brushed black and grey oak. The special folding technique used to create it highlights the table's refined workmanship, creating perfect continuity between the surface and the edges of the top.

## Technical information

Frame and top multi-layered wood panel, veneered plywood panel with honeycomb-core and wood particles Ferrules felt

## Technical drawings







2 5/9/25