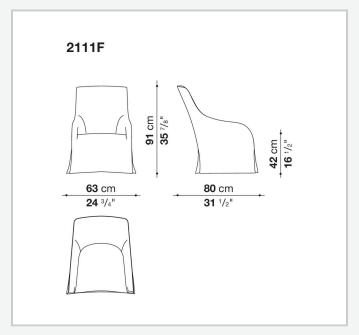

## Technical drawings

3

## Technical information

1

Internal frame
tubular steel and steel profiles
Internal frame upholstery
Bayfit® flexible cold shaped polyurethane foam, polyester fibre cover
Swivel base-frame (2110F-2111F)
steel laminate and aluminium extrusion
Legs (9755)
steel sheet or solid wood
Ferrules
thermoplastic material
Cover (9755)
fabric or leather
Cover (2110F-2111F)
fabric (blanket stitching)