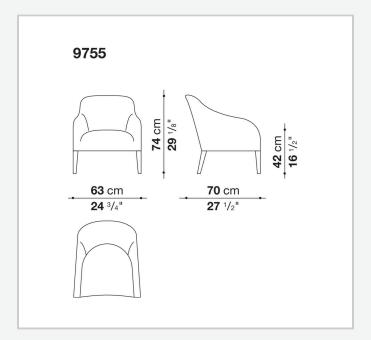

## Technical drawings

3

## Technical information

1

Internal frame
tubular steel and steel profiles
Internal frame upholstery
Bayfit® flexible cold shaped polyurethane foam, polyester fibre cover
Swivel base-frame (2110F-2111F)
steel laminate and aluminium extrusion
Legs (9755)
steel sheet or solid wood
Ferrules
thermoplastic material
Cover (9755)
fabric or leather
Cover (2110F-2111F)
fabric (blanket stitching)