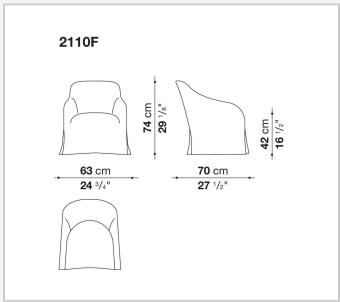

## Technical drawings

3

## Technical information

1

Internal frame
tubular steel and steel profiles
Internal frame upholstery
Bayfit® flexible cold shaped polyurethane foam, polyester fibre cover
Swivel base-frame (2110F-2111F)
steel laminate and aluminium extrusion
Legs (9755)
steel sheet or solid wood
Ferrules
thermoplastic material
Cover (9755)
fabric or leather
Cover (2110F-2111F)
fabric (blanket stitching)