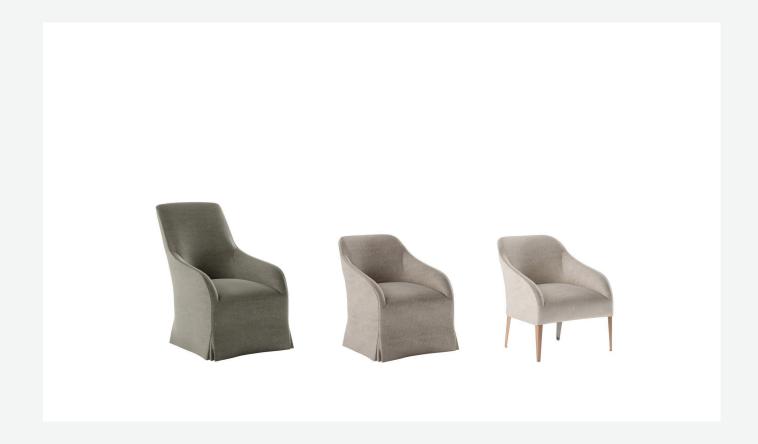

## Agathos

**ARMCHAIRS** 

2011

**Antonio Citterio** 

## Description

Refined and timeless, versatile and adaptable to various areas of the home, the Agathos small armchairs are offered in a fixed and swivel version. In the fixed version, they have visible legs and are upholstered in either fabric or leather. In the swivel version they come with a high or low backrest and a fabric cover that reaches as far as the ground.