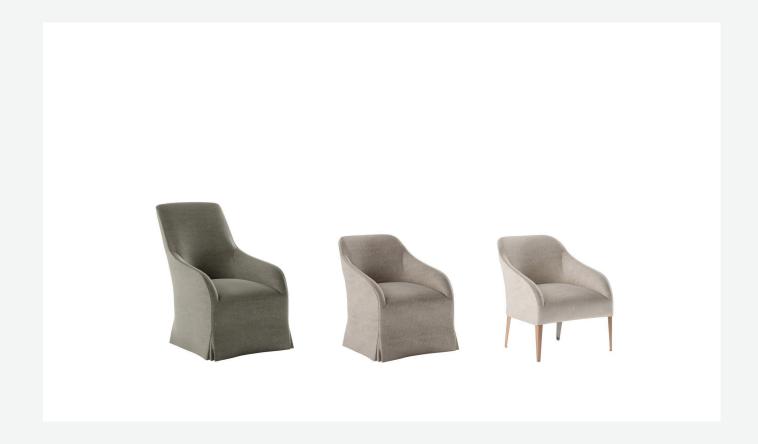

## Description

Refined and timeless, versatile and adaptable to various areas of the home, the Agathos small armchairs are offered in a fixed and swivel version. In the fixed version, they have visible legs and are upholstered in either fabric or leather. In the swivel version they come with a high or low backrest and a fabric cover that reaches as far as the ground.