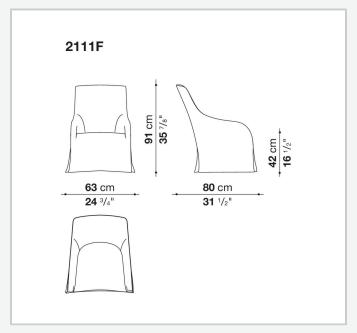

## Technical drawings

3

## Technical information

1 5/12/25

Internal frame
tubular steel and steel profiles
Internal frame upholstery
Bayfit® flexible cold shaped polyurethane foam, polyester fibre cover
Swivel base-frame (2110F-2111F)
steel laminate and aluminium extrusion
Legs (9755)
steel sheet or solid wood
Ferrules
thermoplastic material
Cover (9755)
fabric or leather
Cover (2110F-2111F)
fabric (blanket stitching)