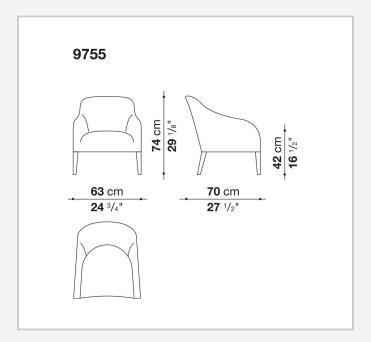

## Technical drawings

3

## Technical information

1 5/12/25

Internal frame
tubular steel and steel profiles
Internal frame upholstery
Bayfit® flexible cold shaped polyurethane foam, polyester fibre cover
Swivel base-frame (2110F-2111F)
steel laminate and aluminium extrusion
Legs (9755)
steel sheet or solid wood
Ferrules
thermoplastic material
Cover (9755)
fabric or leather
Cover (2110F-2111F)
fabric (blanket stitching)