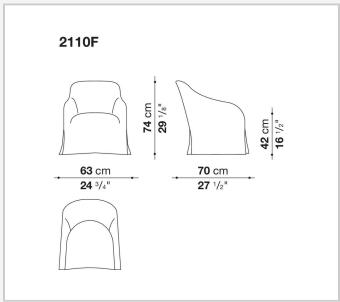

## Technical drawings

3

## Technical information

1 5/12/25

Internal frame
tubular steel and steel profiles
Internal frame upholstery
Bayfit® flexible cold shaped polyurethane foam, polyester fibre cover
Swivel base-frame (2110F-2111F)
steel laminate and aluminium extrusion
Legs (9755)
steel sheet or solid wood
Ferrules
thermoplastic material
Cover (9755)
fabric or leather
Cover (2110F-2111F)
fabric (blanket stitching)