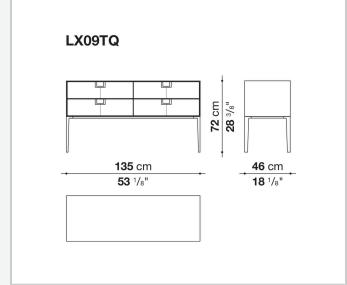

East, but is at the same time an expression of great craftsmanship. The entire series has a visually light structure with painted aluminium supports.

## Technical information

External and internal frame

MDF wood fibre panel

Flap door compartment internal frame (LX02-LX02LQ-LX02TQ)

reflective material

Drawer frame

MDF wood fibre panel and bottom base in wood particles with melamine faced cover

Internal shelf

plywood panel with honeycomb-core and wood particles

Open compartment shelf

MDF panel

Flap door compartment shelf (LX02-LX02LQ-LX02TQ)

toughened glass

Handle

die-cast zama

Support frame

die-cast aluminium and extrusions

Adjustable feet

thermoplastic material

## Technical drawings