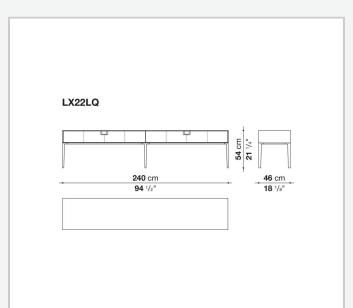

ink of the East, but is at the same time an expression of great craftsmanship. The entire series has a visually light structure with painted aluminium supports.

## Technical information

External and internal frame

MDF wood fibre panel

Flap door compartment internal frame (LX02-LX02LQ-LX02TQ)

reflective material

Drawer frame

MDF wood fibre panel and bottom base in wood particles with melamine faced cover

Internal shelf

plywood panel with honeycomb-core and wood particles

Open compartment shelf

MDF panel

Flap door compartment shelf (LX02-LX02LQ-LX02TQ)

toughened glass

Handle

die-cast zama

Support frame

die-cast aluminium and extrusions

Adjustable feet

thermoplastic material

## Technical drawings