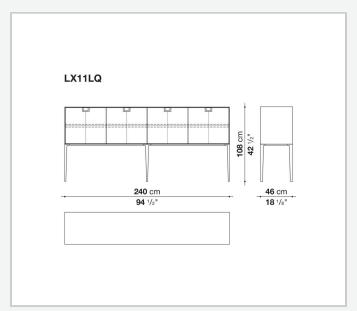

s you think of the East, but is at the same time an expression of great craftsmanship. The entire series has a visually light structure with painted aluminium supports.

## Technical information

External and internal frame

MDF wood fibre panel

Flap door compartment internal frame (LX02-LX02LQ-LX02TQ)

reflective material

Drawer frame

MDF wood fibre panel and bottom base in wood particles with melamine faced cover

Internal shelf

plywood panel with honeycomb-core and wood particles

Open compartment shelf

MDF panel

Flap door compartment shelf (LX02-LX02LQ-LX02TQ)

toughened glass

Handle

die-cast zama

Support frame

die-cast aluminium and extrusions

Adjustable feet

thermoplastic material

## Technical drawings