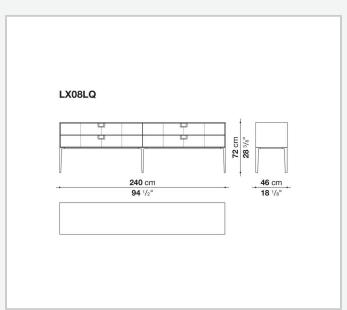

but is at the same time an expression of great craftsmanship. The entire series has a visually light structure with painted aluminium supports.

## Technical information

External and internal frame

MDF wood fibre panel

Flap door compartment internal frame (LX02-LX02LQ-LX02TQ)

reflective material

Drawer frame

MDF wood fibre panel and bottom base in wood particles with melamine faced cover

Internal shelf

plywood panel with honeycomb-core and wood particles

Open compartment shelf

MDF panel

Flap door compartment shelf (LX02-LX02LQ-LX02TQ)

toughened glass

Handle

die-cast zama

Support frame

die-cast aluminium and extrusions

Adjustable feet

thermoplastic material

## Technical drawings