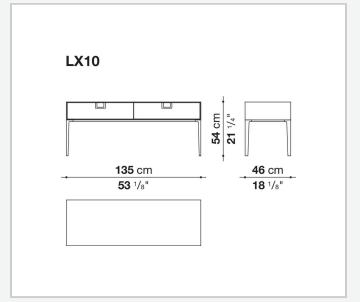

. The latter, combined with the coloring, makes you think of the East, but is at the same time an expression of great craftsmanship. The entire series has a visually light structure with painted aluminium supports.

## Technical information

External and internal frame

MDF wood fibre panel

Flap door compartment internal frame (LX02-LX02LQ-LX02TQ)

reflective material

Drawer frame

MDF wood fibre panel and bottom base in wood particles with melamine faced cover

Internal shelf

plywood panel with honeycomb-core and wood particles

Open compartment shelf

MDF panel

Flap door compartment shelf (LX02-LX02LQ-LX02TQ)

toughened glass

Handle

die-cast zama

Support frame

die-cast aluminium and extrusions

Adjustable feet

thermoplastic material

## Technical drawings