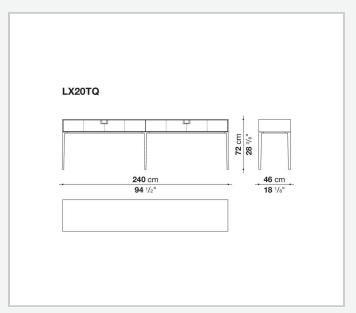

the East, but is at the same time an expression of great craftsmanship. The entire series has a visually light structure with painted aluminium supports.

## Technical information

External and internal frame

MDF wood fibre panel

Flap door compartment internal frame (LX02-LX02LQ-LX02TQ)

reflective material

Drawer frame

MDF wood fibre panel and bottom base in wood particles with melamine faced cover

Internal shelf

plywood panel with honeycomb-core and wood particles

Open compartment shelf

MDF panel

Flap door compartment shelf (LX02-LX02LQ-LX02TQ)

toughened glass

Handle

die-cast zama

Support frame

die-cast aluminium and extrusions

Adjustable feet

thermoplastic material

## Technical drawings