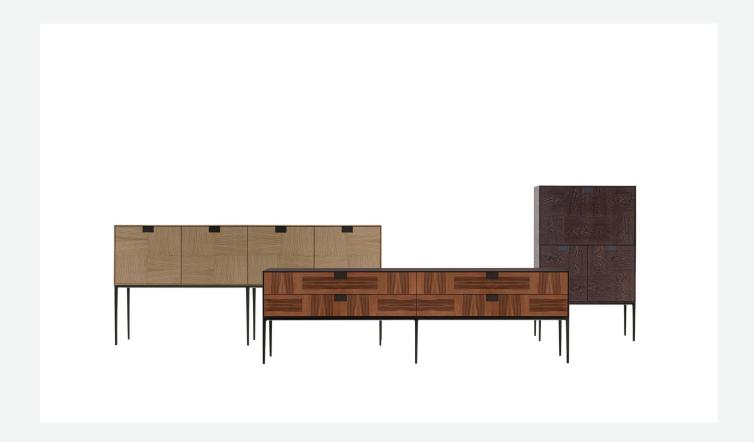

## Alcor

STORAGE UNITS

2014

Antonio Citterio

## Description

Alcor is a family of cabinets, sideboards and consoles marked by rigorous aesthetic paired with precious wood surfaces, expression of the excellence of Maxalto's artisan processes. Offered in different configurations, dimensions and heights, with hinged and flap doors, drawers and open compartments, these pieces have an inlaid damier checker board pattern in various woods to choose in the various finishes included in the collection. A further treatment of the surfaces make them special and precious with chromatic variations of shellac. The latter, combined with the coloring, makes you think of the East, but is at the same time an expression of great craftsmanship. The entire series has a visually light structure with painted aluminium supports.