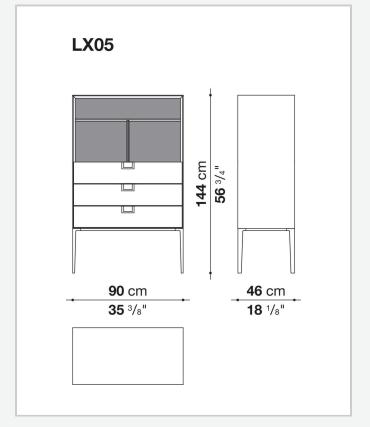

tions of shellac. The latter, combined with the coloring, makes you think of the East, but is at the same time an expression of great craftsmanship. The entire series has a visually light structure with painted aluminium supports.

## Technical information

External and internal frame

MDF wood fibre panel

Flap door compartment internal frame (LX02-LX02LQ-LX02TQ)

reflective material

Drawer frame

MDF wood fibre panel and bottom base in wood particles with melamine faced cover

Internal shelf

plywood panel with honeycomb-core and wood particles

Open compartment shelf

MDF panel

Flap door compartment shelf (LX02-LX02LQ-LX02TQ)

toughened glass

Handle

die-cast zama

Support frame

die-cast aluminium and extrusions

Adjustable feet

thermoplastic material

## Technical drawings