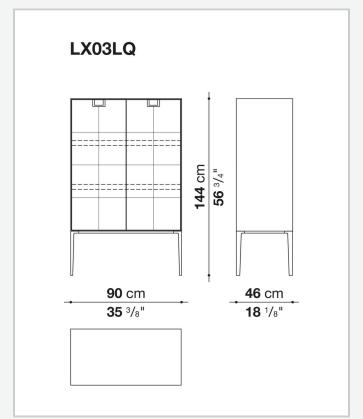

combined with the coloring, makes you think of the East, but is at the same time an expression of great craftsmanship. The entire series has a visually light structure with painted aluminium supports.

## Technical information

External and internal frame

MDF wood fibre panel

Flap door compartment internal frame (LX02-LX02LQ-LX02TQ)

reflective material

Drawer frame

MDF wood fibre panel and bottom base in wood particles with melamine faced cover

Internal shelf

plywood panel with honeycomb-core and wood particles

Open compartment shelf

MDF panel

Flap door compartment shelf (LX02-LX02LQ-LX02TQ)

toughened glass

Handle

die-cast zama

Support frame

die-cast aluminium and extrusions

Adjustable feet

thermoplastic material

## Technical drawings