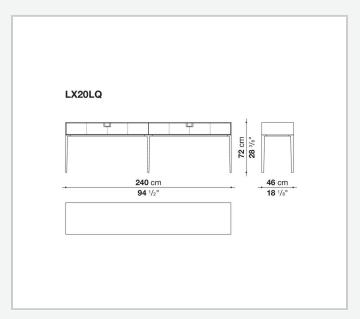

of the East, but is at the same time an expression of great craftsmanship. The entire series has a visually light structure with painted aluminium supports.

## Technical information

External and internal frame

MDF wood fibre panel

Flap door compartment internal frame (LX02-LX02LQ-LX02TQ)

reflective material

Drawer frame

MDF wood fibre panel and bottom base in wood particles with melamine faced cover

Internal shelf

plywood panel with honeycomb-core and wood particles

Open compartment shelf

MDF panel

Flap door compartment shelf (LX02-LX02LQ-LX02TQ)

toughened glass

Handle

die-cast zama

Support frame

die-cast aluminium and extrusions

Adjustable feet

thermoplastic material

## Technical drawings