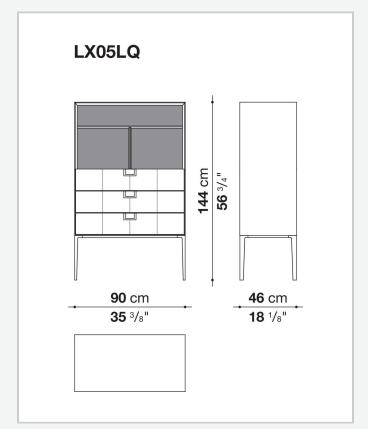

h the coloring, makes you think of the East, but is at the same time an expression of great craftsmanship. The entire series has a visually light structure with painted aluminium supports.

## Technical information

External and internal frame

MDF wood fibre panel

Flap door compartment internal frame (LX02-LX02LQ-LX02TQ)

reflective material

Drawer frame

MDF wood fibre panel and bottom base in wood particles with melamine faced cover

Internal shelf

plywood panel with honeycomb-core and wood particles

Open compartment shelf

MDF panel

Flap door compartment shelf (LX02-LX02LQ-LX02TQ)

toughened glass

Handle

die-cast zama

Support frame

die-cast aluminium and extrusions

Adjustable feet

thermoplastic material

## Technical drawings