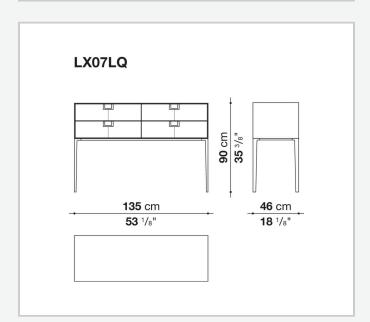

ast, but is at the same time an expression of great craftsmanship. The entire series has a visually light structure with painted aluminium supports.

## Technical information

External and internal frame

MDF wood fibre panel

Flap door compartment internal frame (LX02-LX02LQ-LX02TQ)

reflective material

Drawer frame

MDF wood fibre panel and bottom base in wood particles with melamine faced cover

Internal shelf

plywood panel with honeycomb-core and wood particles

Open compartment shelf

MDF panel

Flap door compartment shelf (LX02-LX02LQ-LX02TQ)

toughened glass

Handle

die-cast zama

Support frame

die-cast aluminium and extrusions

Adjustable feet

thermoplastic material

## Technical drawings