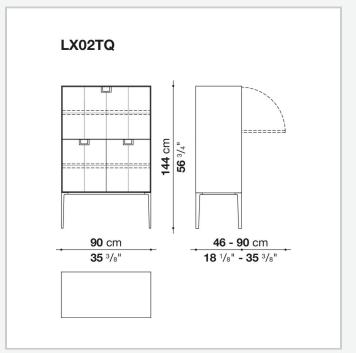

ed with the coloring, makes you think of the East, but is at the same time an expression of great craftsmanship. The entire series has a visually light structure with painted aluminium supports.

## Technical information

External and internal frame

MDF wood fibre panel

Flap door compartment internal frame (LX02-LX02LQ-LX02TQ)

reflective material

Drawer frame

MDF wood fibre panel and bottom base in wood particles with melamine faced cover

Internal shelf

plywood panel with honeycomb-core and wood particles

Open compartment shelf

MDF panel

Flap door compartment shelf (LX02-LX02LQ-LX02TQ)

toughened glass

Handle

die-cast zama

Support frame

die-cast aluminium and extrusions

Adjustable feet

thermoplastic material

## Technical drawings