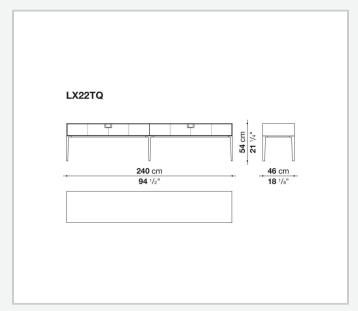

k of the East, but is at the same time an expression of great craftsmanship. The entire series has a visually light structure with painted aluminium supports.

## Technical information

External and internal frame

MDF wood fibre panel

Flap door compartment internal frame (LX02-LX02LQ-LX02TQ)

reflective material

Drawer frame

MDF wood fibre panel and bottom base in wood particles with melamine faced cover

Internal shelf

plywood panel with honeycomb-core and wood particles

Open compartment shelf

MDF panel

Flap door compartment shelf (LX02-LX02LQ-LX02TQ)

toughened glass

Handle

die-cast zama

Support frame

die-cast aluminium and extrusions

Adjustable feet

thermoplastic material

## Technical drawings