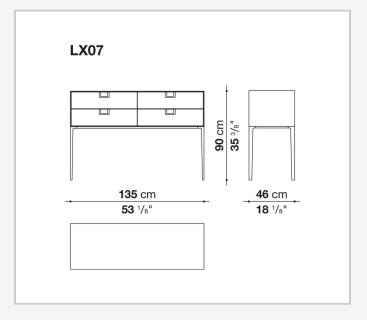

tter, combined with the coloring, makes you think of the East, but is at the same time an expression of great craftsmanship. The entire series has a visually light structure with painted aluminium supports.

## Technical information

External and internal frame

MDF wood fibre panel

Flap door compartment internal frame (LX02-LX02LQ-LX02TQ)

reflective material

Drawer frame

MDF wood fibre panel and bottom base in wood particles with melamine faced cover

Internal shelf

plywood panel with honeycomb-core and wood particles

Open compartment shelf

MDF panel

Flap door compartment shelf (LX02-LX02LQ-LX02TQ)

toughened glass

Handle

die-cast zama

Support frame

die-cast aluminium and extrusions

Adjustable feet

thermoplastic material

## Technical drawings