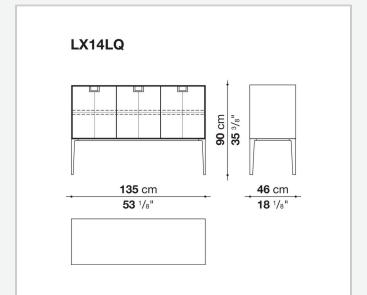

loring, makes you think of the East, but is at the same time an expression of great craftsmanship. The entire series has a visually light structure with painted aluminium supports.

## Technical information

External and internal frame

MDF wood fibre panel

Flap door compartment internal frame (LX02-LX02LQ-LX02TQ)

reflective material

Drawer frame

MDF wood fibre panel and bottom base in wood particles with melamine faced cover

Internal shelf

plywood panel with honeycomb-core and wood particles

Open compartment shelf

MDF panel

Flap door compartment shelf (LX02-LX02LQ-LX02TQ)

toughened glass

Handle

die-cast zama

Support frame

die-cast aluminium and extrusions

Adjustable feet

thermoplastic material

## Technical drawings