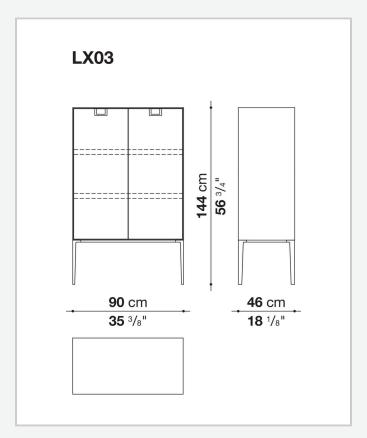

variations of shellac. The latter, combined with the coloring, makes you think of the East, but is at the same time an expression of great craftsmanship. The entire series has a visually light structure with painted aluminium supports.

## Technical information

External and internal frame

MDF wood fibre panel

Flap door compartment internal frame (LX02-LX02LQ-LX02TQ)

reflective material

Drawer frame

MDF wood fibre panel and bottom base in wood particles with melamine faced cover

Internal shelf

plywood panel with honeycomb-core and wood particles

Open compartment shelf

MDF panel

Flap door compartment shelf (LX02-LX02LQ-LX02TQ)

toughened glass

Handle

die-cast zama

Support frame

die-cast aluminium and extrusions

Adjustable feet

thermoplastic material

## Technical drawings