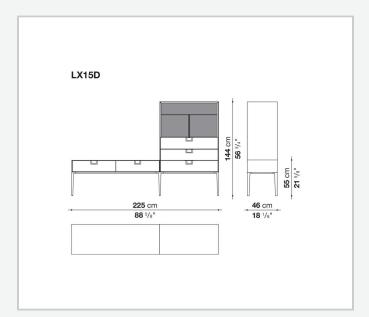

of shellac. The latter, combined with the coloring, makes you think of the East, but is at the same time an expression of great craftsmanship. The entire series has a visually light structure with painted aluminium supports.

## Technical information

External and internal frame

MDF wood fibre panel

Flap door compartment internal frame (LX02-LX02LQ-LX02TQ)

reflective material

Drawer frame

MDF wood fibre panel and bottom base in wood particles with melamine faced cover

Internal shelf

plywood panel with honeycomb-core and wood particles

Open compartment shelf

MDF panel

Flap door compartment shelf (LX02-LX02LQ-LX02TQ)

toughened glass

Handle

die-cast zama

Support frame

die-cast aluminium and extrusions

Adjustable feet

thermoplastic material

## Technical drawings