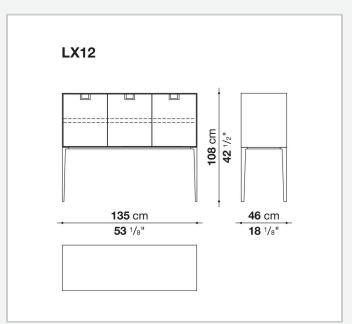

hellac. The latter, combined with the coloring, makes you think of the East, but is at the same time an expression of great craftsmanship. The entire series has a visually light structure with painted aluminium supports.

## Technical information

External and internal frame

MDF wood fibre panel

Flap door compartment internal frame (LX02-LX02LQ-LX02TQ)

reflective material

Drawer frame

MDF wood fibre panel and bottom base in wood particles with melamine faced cover

Internal shelf

plywood panel with honeycomb-core and wood particles

Open compartment shelf

MDF panel

Flap door compartment shelf (LX02-LX02LQ-LX02TQ)

toughened glass

Handle

die-cast zama

Support frame

die-cast aluminium and extrusions

Adjustable feet

thermoplastic material

## Technical drawings