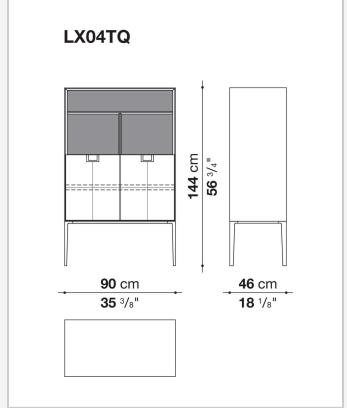

ith the coloring, makes you think of the East, but is at the same time an expression of great craftsmanship. The entire series has a visually light structure with painted aluminium supports.

## Technical information

External and internal frame

MDF wood fibre panel

Flap door compartment internal frame (LX02-LX02LQ-LX02TQ)

reflective material

Drawer frame

MDF wood fibre panel and bottom base in wood particles with melamine faced cover

Internal shelf

plywood panel with honeycomb-core and wood particles

Open compartment shelf

MDF panel

Flap door compartment shelf (LX02-LX02LQ-LX02TQ)

toughened glass

Handle

die-cast zama

Support frame

die-cast aluminium and extrusions

Adjustable feet

thermoplastic material

## Technical drawings