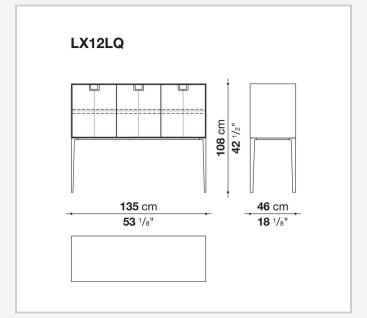

ng, makes you think of the East, but is at the same time an expression of great craftsmanship. The entire series has a visually light structure with painted aluminium supports.

## Technical information

External and internal frame

MDF wood fibre panel

Flap door compartment internal frame (LX02-LX02LQ-LX02TQ)

reflective material

Drawer frame

MDF wood fibre panel and bottom base in wood particles with melamine faced cover

Internal shelf

plywood panel with honeycomb-core and wood particles

Open compartment shelf

MDF panel

Flap door compartment shelf (LX02-LX02LQ-LX02TQ)

toughened glass

Handle

die-cast zama

Support frame

die-cast aluminium and extrusions

Adjustable feet

thermoplastic material

## Technical drawings