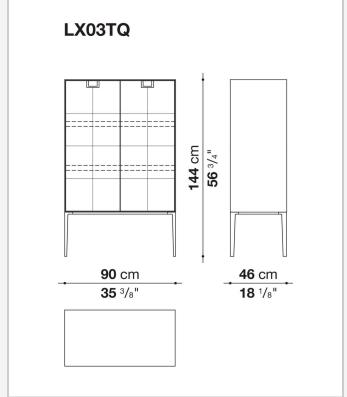

mbined with the coloring, makes you think of the East, but is at the same time an expression of great craftsmanship. The entire series has a visually light structure with painted aluminium supports.

## Technical information

External and internal frame

MDF wood fibre panel

Flap door compartment internal frame (LX02-LX02LQ-LX02TQ)

reflective material

Drawer frame

MDF wood fibre panel and bottom base in wood particles with melamine faced cover

Internal shelf

plywood panel with honeycomb-core and wood particles

Open compartment shelf

MDF panel

Flap door compartment shelf (LX02-LX02LQ-LX02TQ)

toughened glass

Handle

die-cast zama

Support frame

die-cast aluminium and extrusions

Adjustable feet

thermoplastic material

## Technical drawings