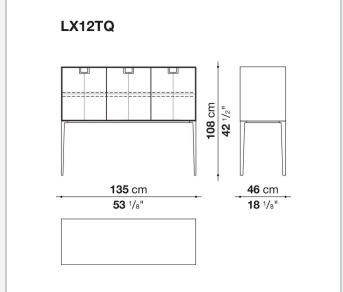

, makes you think of the East, but is at the same time an expression of great craftsmanship. The entire series has a visually light structure with painted aluminium supports.

## Technical information

External and internal frame

MDF wood fibre panel

Flap door compartment internal frame (LX02-LX02LQ-LX02TQ)

reflective material

Drawer frame

MDF wood fibre panel and bottom base in wood particles with melamine faced cover

Internal shelf

plywood panel with honeycomb-core and wood particles

Open compartment shelf

MDF panel

Flap door compartment shelf (LX02-LX02LQ-LX02TQ)

toughened glass

Handle

die-cast zama

Support frame

die-cast aluminium and extrusions

Adjustable feet

thermoplastic material

## Technical drawings