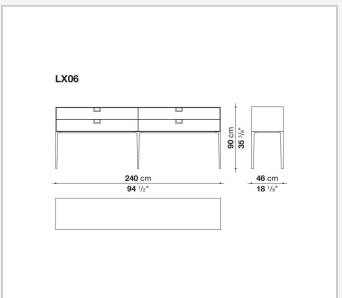

, combined with the coloring, makes you think of the East, but is at the same time an expression of great craftsmanship. The entire series has a visually light structure with painted aluminium supports.

## Technical information

External and internal frame

MDF wood fibre panel

Flap door compartment internal frame (LX02-LX02LQ-LX02TQ)

reflective material

Drawer frame

MDF wood fibre panel and bottom base in wood particles with melamine faced cover

Internal shelf

plywood panel with honeycomb-core and wood particles

Open compartment shelf

MDF panel

Flap door compartment shelf (LX02-LX02LQ-LX02TQ)

toughened glass

Handle

die-cast zama

Support frame

die-cast aluminium and extrusions

Adjustable feet

thermoplastic material

## Technical drawings