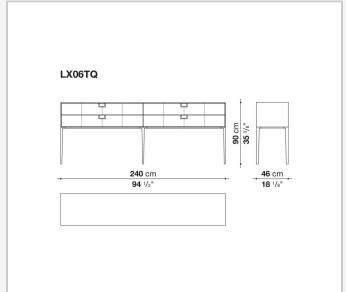

s at the same time an expression of great craftsmanship. The entire series has a visually light structure with painted aluminium supports.

## Technical information

External and internal frame

MDF wood fibre panel

Flap door compartment internal frame (LX02-LX02LQ-LX02TQ)

reflective material

Drawer frame

MDF wood fibre panel and bottom base in wood particles with melamine faced cover

Internal shelf

plywood panel with honeycomb-core and wood particles

Open compartment shelf

MDF panel

Flap door compartment shelf (LX02-LX02LQ-LX02TQ)

toughened glass

Handle

die-cast zama

Support frame

die-cast aluminium and extrusions

Adjustable feet

thermoplastic material

## Technical drawings