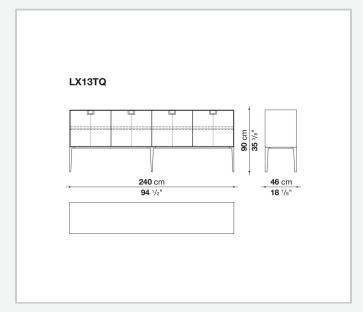

kes you think of the East, but is at the same time an expression of great craftsmanship. The entire series has a visually light structure with painted aluminium supports.

## Technical information

External and internal frame

MDF wood fibre panel

Flap door compartment internal frame (LX02-LX02LQ-LX02TQ)

reflective material

Drawer frame

MDF wood fibre panel and bottom base in wood particles with melamine faced cover

Internal shelf

plywood panel with honeycomb-core and wood particles

Open compartment shelf

MDF panel

Flap door compartment shelf (LX02-LX02LQ-LX02TQ)

toughened glass

Handle

die-cast zama

Support frame

die-cast aluminium and extrusions

Adjustable feet

thermoplastic material

## Technical drawings