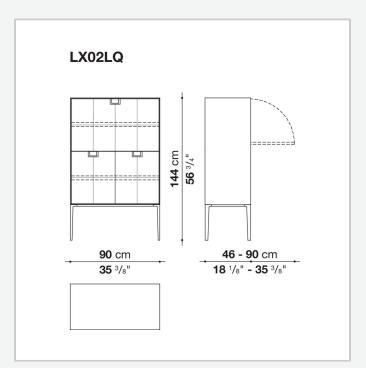

ined with the coloring, makes you think of the East, but is at the same time an expression of great craftsmanship. The entire series has a visually light structure with painted aluminium supports.

## Technical information

External and internal frame

MDF wood fibre panel

Flap door compartment internal frame (LX02-LX02LQ-LX02TQ)

reflective material

Drawer frame

MDF wood fibre panel and bottom base in wood particles with melamine faced cover

Internal shelf

plywood panel with honeycomb-core and wood particles

Open compartment shelf

MDF panel

Flap door compartment shelf (LX02-LX02LQ-LX02TQ)

toughened glass

Handle

die-cast zama

Support frame

die-cast aluminium and extrusions

Adjustable feet

thermoplastic material

## Technical drawings