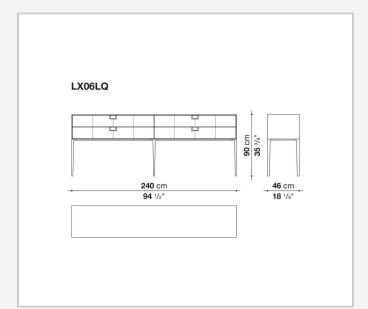

is at the same time an expression of great craftsmanship. The entire series has a visually light structure with painted aluminium supports.

## Technical information

External and internal frame

MDF wood fibre panel

Flap door compartment internal frame (LX02-LX02LQ-LX02TQ)

reflective material

Drawer frame

MDF wood fibre panel and bottom base in wood particles with melamine faced cover

Internal shelf

plywood panel with honeycomb-core and wood particles

Open compartment shelf

MDF panel

Flap door compartment shelf (LX02-LX02LQ-LX02TQ)

toughened glass

Handle

die-cast zama

Support frame

die-cast aluminium and extrusions

Adjustable feet

thermoplastic material

## Technical drawings