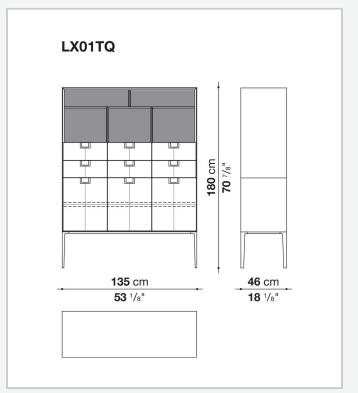

coloring, makes you think of the East, but is at the same time an expression of great craftsmanship. The entire series has a visually light structure with painted aluminium supports.

## Technical information

External and internal frame

MDF wood fibre panel

Flap door compartment internal frame (LX02-LX02LQ-LX02TQ)

reflective material

Drawer frame

MDF wood fibre panel and bottom base in wood particles with melamine faced cover

Internal shelf

plywood panel with honeycomb-core and wood particles

Open compartment shelf

MDF panel

Flap door compartment shelf (LX02-LX02LQ-LX02TQ)

toughened glass

Handle

die-cast zama

Support frame

die-cast aluminium and extrusions

Adjustable feet

thermoplastic material

## Technical drawings