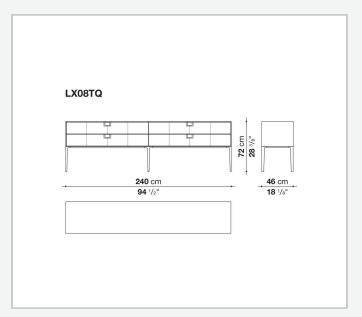

ut is at the same time an expression of great craftsmanship. The entire series has a visually light structure with painted aluminium supports.

## Technical information

External and internal frame

MDF wood fibre panel

Flap door compartment internal frame (LX02-LX02LQ-LX02TQ)

reflective material

Drawer frame

MDF wood fibre panel and bottom base in wood particles with melamine faced cover

Internal shelf

plywood panel with honeycomb-core and wood particles

Open compartment shelf

MDF panel

Flap door compartment shelf (LX02-LX02LQ-LX02TQ)

toughened glass

Handle

die-cast zama

Support frame

die-cast aluminium and extrusions

Adjustable feet

thermoplastic material

## Technical drawings