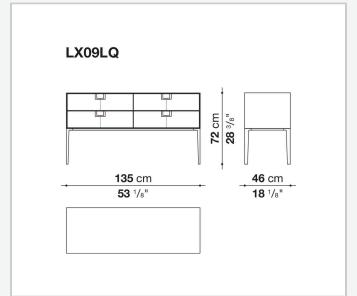

he East, but is at the same time an expression of great craftsmanship. The entire series has a visually light structure with painted aluminium supports.

## Technical information

External and internal frame

MDF wood fibre panel

Flap door compartment internal frame (LX02-LX02LQ-LX02TQ)

reflective material

Drawer frame

MDF wood fibre panel and bottom base in wood particles with melamine faced cover

Internal shelf

plywood panel with honeycomb-core and wood particles

Open compartment shelf

MDF panel

Flap door compartment shelf (LX02-LX02LQ-LX02TQ)

toughened glass

Handle

die-cast zama

Support frame

die-cast aluminium and extrusions

Adjustable feet

thermoplastic material

## Technical drawings