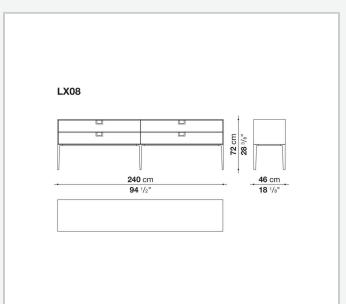

er, combined with the coloring, makes you think of the East, but is at the same time an expression of great craftsmanship. The entire series has a visually light structure with painted aluminium supports.

## Technical information

External and internal frame

MDF wood fibre panel

Flap door compartment internal frame (LX02-LX02LQ-LX02TQ)

reflective material

Drawer frame

MDF wood fibre panel and bottom base in wood particles with melamine faced cover

Internal shelf

plywood panel with honeycomb-core and wood particles

Open compartment shelf

MDF panel

Flap door compartment shelf (LX02-LX02LQ-LX02TQ)

toughened glass

Handle

die-cast zama

Support frame

die-cast aluminium and extrusions

Adjustable feet

thermoplastic material

## Technical drawings