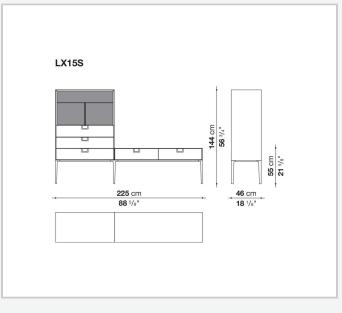

s of shellac. The latter, combined with the coloring, makes you think of the East, but is at the same time an expression of great craftsmanship. The entire series has a visually light structure with painted aluminium supports.

## Technical information

External and internal frame

MDF wood fibre panel

Flap door compartment internal frame (LX02-LX02LQ-LX02TQ)

reflective material

Drawer frame

MDF wood fibre panel and bottom base in wood particles with melamine faced cover

Internal shelf

plywood panel with honeycomb-core and wood particles

Open compartment shelf

MDF panel

Flap door compartment shelf (LX02-LX02LQ-LX02TQ)

toughened glass

Handle

die-cast zama

Support frame

die-cast aluminium and extrusions

Adjustable feet

thermoplastic material

## Technical drawings