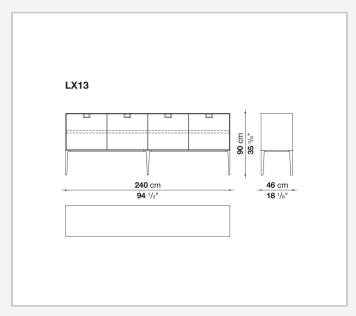

llac. The latter, combined with the coloring, makes you think of the East, but is at the same time an expression of great craftsmanship. The entire series has a visually light structure with painted aluminium supports.

## Technical information

External and internal frame

MDF wood fibre panel

Flap door compartment internal frame (LX02-LX02LQ-LX02TQ)

reflective material

Drawer frame

MDF wood fibre panel and bottom base in wood particles with melamine faced cover

Internal shelf

plywood panel with honeycomb-core and wood particles

Open compartment shelf

MDF panel

Flap door compartment shelf (LX02-LX02LQ-LX02TQ)

toughened glass

Handle

die-cast zama

Support frame

die-cast aluminium and extrusions

Adjustable feet

thermoplastic material

## Technical drawings