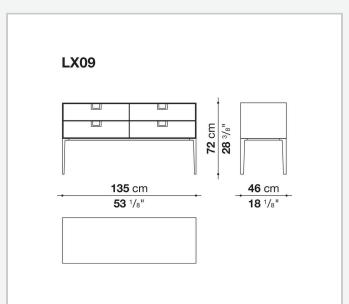

latter, combined with the coloring, makes you think of the East, but is at the same time an expression of great craftsmanship. The entire series has a visually light structure with painted aluminium supports.

## Technical information

External and internal frame

MDF wood fibre panel

Flap door compartment internal frame (LX02-LX02LQ-LX02TQ)

reflective material

Drawer frame

MDF wood fibre panel and bottom base in wood particles with melamine faced cover

Internal shelf

plywood panel with honeycomb-core and wood particles

Open compartment shelf

MDF panel

Flap door compartment shelf (LX02-LX02LQ-LX02TQ)

toughened glass

Handle

die-cast zama

Support frame

die-cast aluminium and extrusions

Adjustable feet

thermoplastic material

## Technical drawings