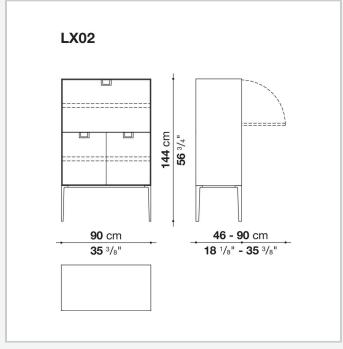

ariations of shellac. The latter, combined with the coloring, makes you think of the East, but is at the same time an expression of great craftsmanship. The entire series has a visually light structure with painted aluminium supports.

## Technical information

External and internal frame

MDF wood fibre panel

Flap door compartment internal frame (LX02-LX02LQ-LX02TQ)

reflective material

Drawer frame

MDF wood fibre panel and bottom base in wood particles with melamine faced cover

Internal shelf

plywood panel with honeycomb-core and wood particles

Open compartment shelf

MDF panel

Flap door compartment shelf (LX02-LX02LQ-LX02TQ)

toughened glass

Handle

die-cast zama

Support frame

die-cast aluminium and extrusions

Adjustable feet

thermoplastic material

## Technical drawings