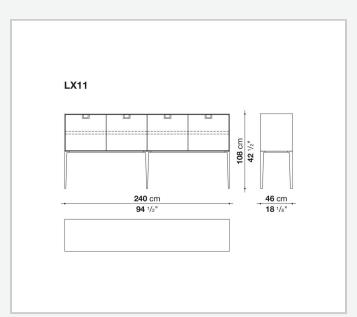

ac. The latter, combined with the coloring, makes you think of the East, but is at the same time an expression of great craftsmanship. The entire series has a visually light structure with painted aluminium supports.

## Technical information

External and internal frame

MDF wood fibre panel

Flap door compartment internal frame (LX02-LX02LQ-LX02TQ)

reflective material

Drawer frame

MDF wood fibre panel and bottom base in wood particles with melamine faced cover

Internal shelf

plywood panel with honeycomb-core and wood particles

Open compartment shelf

MDF panel

Flap door compartment shelf (LX02-LX02LQ-LX02TQ)

toughened glass

Handle

die-cast zama

Support frame

die-cast aluminium and extrusions

Adjustable feet

thermoplastic material

## Technical drawings