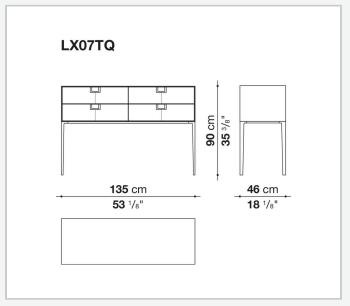

t, but is at the same time an expression of great craftsmanship. The entire series has a visually light structure with painted aluminium supports.

## Technical information

External and internal frame

MDF wood fibre panel

Flap door compartment internal frame (LX02-LX02LQ-LX02TQ)

reflective material

Drawer frame

MDF wood fibre panel and bottom base in wood particles with melamine faced cover

Internal shelf

plywood panel with honeycomb-core and wood particles

Open compartment shelf

MDF panel

Flap door compartment shelf (LX02-LX02LQ-LX02TQ)

toughened glass

Handle

die-cast zama

Support frame

die-cast aluminium and extrusions

Adjustable feet

thermoplastic material

## Technical drawings