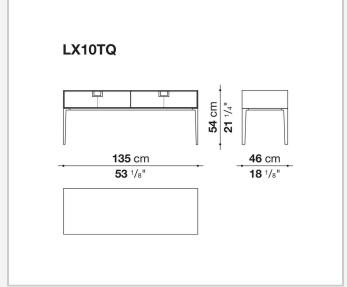

think of the East, but is at the same time an expression of great craftsmanship. The entire series has a visually light structure with painted aluminium supports.

## Technical information

External and internal frame

MDF wood fibre panel

Flap door compartment internal frame (LX02-LX02LQ-LX02TQ)

reflective material

Drawer frame

MDF wood fibre panel and bottom base in wood particles with melamine faced cover

Internal shelf

plywood panel with honeycomb-core and wood particles

Open compartment shelf

MDF panel

Flap door compartment shelf (LX02-LX02LQ-LX02TQ)

toughened glass

Handle

die-cast zama

Support frame

die-cast aluminium and extrusions

Adjustable feet

thermoplastic material

## Technical drawings