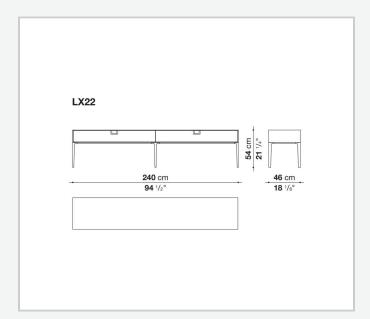

The latter, combined with the coloring, makes you think of the East, but is at the same time an expression of great craftsmanship. The entire series has a visually light structure with painted aluminium supports.

## Technical information

External and internal frame

MDF wood fibre panel

Flap door compartment internal frame (LX02-LX02LQ-LX02TQ)

reflective material

Drawer frame

MDF wood fibre panel and bottom base in wood particles with melamine faced cover

Internal shelf

plywood panel with honeycomb-core and wood particles

Open compartment shelf

MDF panel

Flap door compartment shelf (LX02-LX02LQ-LX02TQ)

toughened glass

Handle

die-cast zama

Support frame

die-cast aluminium and extrusions

Adjustable feet

thermoplastic material

## Technical drawings