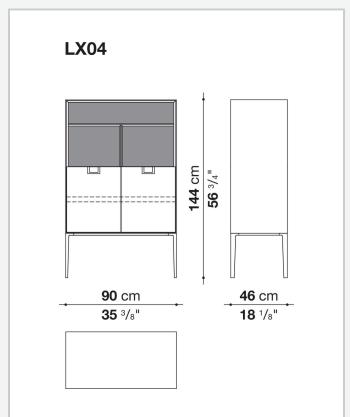

iations of shellac. The latter, combined with the coloring, makes you think of the East, but is at the same time an expression of great craftsmanship. The entire series has a visually light structure with painted aluminium supports.

## Technical information

External and internal frame

MDF wood fibre panel

Flap door compartment internal frame (LX02-LX02LQ-LX02TQ)

reflective material

Drawer frame

MDF wood fibre panel and bottom base in wood particles with melamine faced cover

Internal shelf

plywood panel with honeycomb-core and wood particles

Open compartment shelf

MDF panel

Flap door compartment shelf (LX02-LX02LQ-LX02TQ)

toughened glass

Handle

die-cast zama

Support frame

die-cast aluminium and extrusions

Adjustable feet

thermoplastic material

## Technical drawings