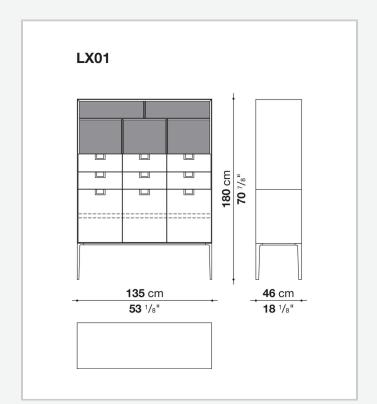

ons of shellac. The latter, combined with the coloring, makes you think of the East, but is at the same time an expression of great craftsmanship. The entire series has a visually light structure with painted aluminium supports.

## Technical information

External and internal frame

MDF wood fibre panel

Flap door compartment internal frame (LX02-LX02LQ-LX02TQ)

reflective material

Drawer frame

MDF wood fibre panel and bottom base in wood particles with melamine faced cover

Internal shelf

plywood panel with honeycomb-core and wood particles

Open compartment shelf

MDF panel

Flap door compartment shelf (LX02-LX02LQ-LX02TQ)

toughened glass

Handle

die-cast zama

Support frame

die-cast aluminium and extrusions

Adjustable feet

thermoplastic material

## Technical drawings