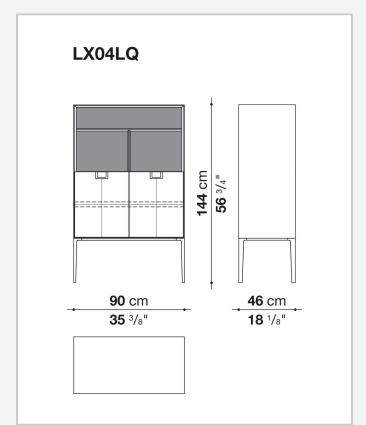

with the coloring, makes you think of the East, but is at the same time an expression of great craftsmanship. The entire series has a visually light structure with painted aluminium supports.

## Technical information

External and internal frame

MDF wood fibre panel

Flap door compartment internal frame (LX02-LX02LQ-LX02TQ)

reflective material

Drawer frame

MDF wood fibre panel and bottom base in wood particles with melamine faced cover

Internal shelf

plywood panel with honeycomb-core and wood particles

Open compartment shelf

MDF panel

Flap door compartment shelf (LX02-LX02LQ-LX02TQ)

toughened glass

Handle

die-cast zama

Support frame

die-cast aluminium and extrusions

Adjustable feet

thermoplastic material

## Technical drawings