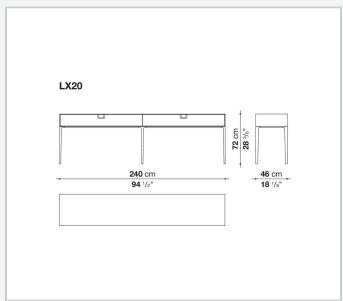

e latter, combined with the coloring, makes you think of the East, but is at the same time an expression of great craftsmanship. The entire series has a visually light structure with painted aluminium supports.

## Technical information

External and internal frame

MDF wood fibre panel

Flap door compartment internal frame (LX02-LX02LQ-LX02TQ)

reflective material

Drawer frame

MDF wood fibre panel and bottom base in wood particles with melamine faced cover

Internal shelf

plywood panel with honeycomb-core and wood particles

Open compartment shelf

MDF panel

Flap door compartment shelf (LX02-LX02LQ-LX02TQ)

toughened glass

Handle

die-cast zama

Support frame

die-cast aluminium and extrusions

Adjustable feet

thermoplastic material

## Technical drawings