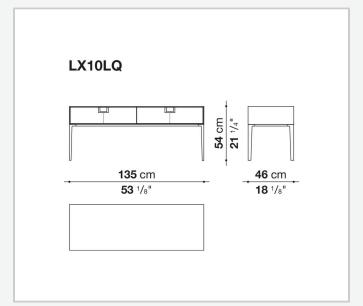

u think of the East, but is at the same time an expression of great craftsmanship. The entire series has a visually light structure with painted aluminium supports.

## Technical information

External and internal frame

MDF wood fibre panel

Flap door compartment internal frame (LX02-LX02LQ-LX02TQ)

reflective material

Drawer frame

MDF wood fibre panel and bottom base in wood particles with melamine faced cover

Internal shelf

plywood panel with honeycomb-core and wood particles

Open compartment shelf

MDF panel

Flap door compartment shelf (LX02-LX02LQ-LX02TQ)

toughened glass

Handle

die-cast zama

Support frame

die-cast aluminium and extrusions

Adjustable feet

thermoplastic material

## Technical drawings