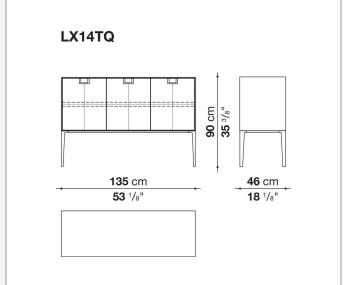

ring, makes you think of the East, but is at the same time an expression of great craftsmanship. The entire series has a visually light structure with painted aluminium supports.

## Technical information

External and internal frame

MDF wood fibre panel

Flap door compartment internal frame (LX02-LX02LQ-LX02TQ)

reflective material

Drawer frame

MDF wood fibre panel and bottom base in wood particles with melamine faced cover

Internal shelf

plywood panel with honeycomb-core and wood particles

Open compartment shelf

MDF panel

Flap door compartment shelf (LX02-LX02LQ-LX02TQ)

toughened glass

Handle

die-cast zama

Support frame

die-cast aluminium and extrusions

Adjustable feet

thermoplastic material

## Technical drawings