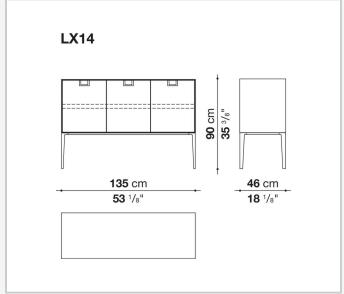

shellac. The latter, combined with the coloring, makes you think of the East, but is at the same time an expression of great craftsmanship. The entire series has a visually light structure with painted aluminium supports.

## Technical information

External and internal frame

MDF wood fibre panel

Flap door compartment internal frame (LX02-LX02LQ-LX02TQ)

reflective material

Drawer frame

MDF wood fibre panel and bottom base in wood particles with melamine faced cover

Internal shelf

plywood panel with honeycomb-core and wood particles

Open compartment shelf

MDF panel

Flap door compartment shelf (LX02-LX02LQ-LX02TQ)

toughened glass

Handle

die-cast zama

Support frame

die-cast aluminium and extrusions

Adjustable feet

thermoplastic material

## Technical drawings