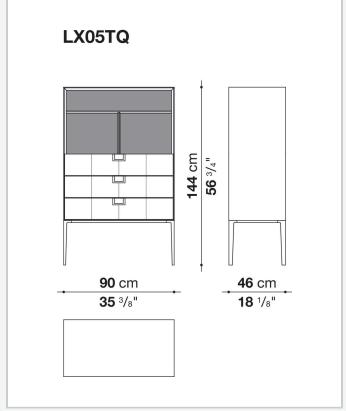

the coloring, makes you think of the East, but is at the same time an expression of great craftsmanship. The entire series has a visually light structure with painted aluminium supports.

## Technical information

External and internal frame

MDF wood fibre panel

Flap door compartment internal frame (LX02-LX02LQ-LX02TQ)

reflective material

Drawer frame

MDF wood fibre panel and bottom base in wood particles with melamine faced cover

Internal shelf

plywood panel with honeycomb-core and wood particles

Open compartment shelf

MDF panel

Flap door compartment shelf (LX02-LX02LQ-LX02TQ)

toughened glass

Handle

die-cast zama

Support frame

die-cast aluminium and extrusions

Adjustable feet

thermoplastic material

## Technical drawings