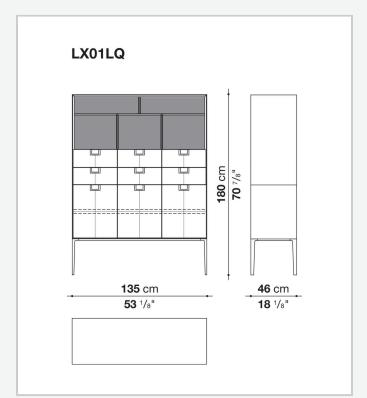

e coloring, makes you think of the East, but is at the same time an expression of great craftsmanship. The entire series has a visually light structure with painted aluminium supports.

## Technical information

External and internal frame

MDF wood fibre panel

Flap door compartment internal frame (LX02-LX02LQ-LX02TQ)

reflective material

Drawer frame

MDF wood fibre panel and bottom base in wood particles with melamine faced cover

Internal shelf

plywood panel with honeycomb-core and wood particles

Open compartment shelf

MDF panel

Flap door compartment shelf (LX02-LX02LQ-LX02TQ)

toughened glass

Handle

die-cast zama

Support frame

die-cast aluminium and extrusions

Adjustable feet

thermoplastic material

## Technical drawings