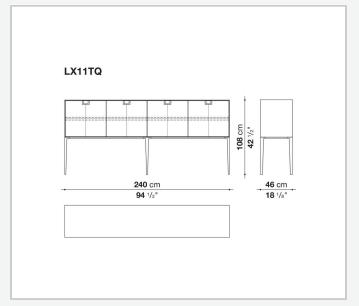

you think of the East, but is at the same time an expression of great craftsmanship. The entire series has a visually light structure with painted aluminium supports.

## Technical information

External and internal frame

MDF wood fibre panel

Flap door compartment internal frame (LX02-LX02LQ-LX02TQ)

reflective material

Drawer frame

MDF wood fibre panel and bottom base in wood particles with melamine faced cover

Internal shelf

plywood panel with honeycomb-core and wood particles

Open compartment shelf

MDF panel

Flap door compartment shelf (LX02-LX02LQ-LX02TQ)

toughened glass

Handle

die-cast zama

Support frame

die-cast aluminium and extrusions

Adjustable feet

thermoplastic material

## Technical drawings