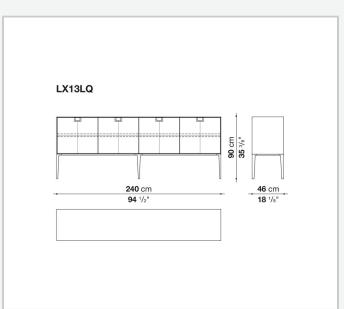

makes you think of the East, but is at the same time an expression of great craftsmanship. The entire series has a visually light structure with painted aluminium supports.

## Technical information

External and internal frame

MDF wood fibre panel

Flap door compartment internal frame (LX02-LX02LQ-LX02TQ)

reflective material

Drawer frame

MDF wood fibre panel and bottom base in wood particles with melamine faced cover

Internal shelf

plywood panel with honeycomb-core and wood particles

Open compartment shelf

MDF panel

Flap door compartment shelf (LX02-LX02LQ-LX02TQ)

toughened glass

Handle

die-cast zama

Support frame

die-cast aluminium and extrusions

Adjustable feet

thermoplastic material

## Technical drawings