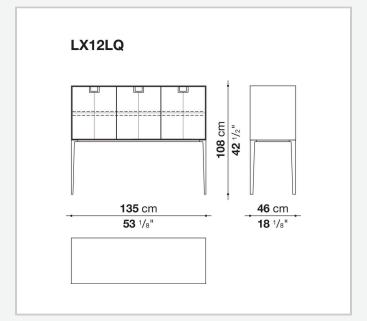

nk of the East, but is at the same time an expression of great craftsmanship. The entire series has a visually light structure with painted aluminium supports.

## Technical information

1

External and internal frame

MDF wood fibre panel

Flap door compartment internal frame (LX02-LX02LQ-LX02TQ)

reflective material

Drawer frame

MDF wood fibre panel and bottom base in wood particles with melamine faced cover

Internal shelf

plywood panel with honeycomb-core and wood particles

Open compartment shelf

MDF panel

Flap door compartment shelf (LX02-LX02LQ-LX02TQ)

toughened glass

Handle

die-cast zama

Support frame

die-cast aluminium and extrusions

Adjustable feet

thermoplastic material

2 5/15/25

## Technical drawings









3