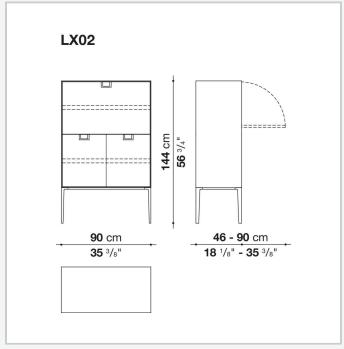

hellac. The latter, combined with the coloring, makes you think of the East, but is at the same time an expression of great craftsmanship. The entire series has a visually light structure with painted aluminium supports.

## Technical information

1

External and internal frame

MDF wood fibre panel

Flap door compartment internal frame (LX02-LX02LQ-LX02TQ)

reflective material

Drawer frame

MDF wood fibre panel and bottom base in wood particles with melamine faced cover

Internal shelf

plywood panel with honeycomb-core and wood particles

Open compartment shelf

MDF panel

Flap door compartment shelf (LX02-LX02LQ-LX02TQ)

toughened glass

Handle

die-cast zama

Support frame

die-cast aluminium and extrusions

Adjustable feet

thermoplastic material

2 5/15/25

## Technical drawings









3