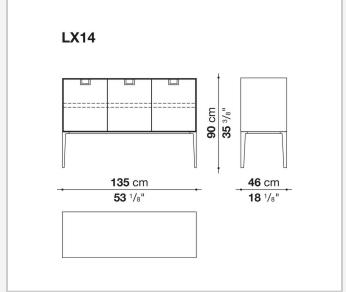

ter, combined with the coloring, makes you think of the East, but is at the same time an expression of great craftsmanship. The entire series has a visually light structure with painted aluminium supports.

## Technical information

1

External and internal frame

MDF wood fibre panel

Flap door compartment internal frame (LX02-LX02LQ-LX02TQ)

reflective material

Drawer frame

MDF wood fibre panel and bottom base in wood particles with melamine faced cover

Internal shelf

plywood panel with honeycomb-core and wood particles

Open compartment shelf

MDF panel

Flap door compartment shelf (LX02-LX02LQ-LX02TQ)

toughened glass

Handle

die-cast zama

Support frame

die-cast aluminium and extrusions

Adjustable feet

thermoplastic material

2 5/15/25

## Technical drawings









3