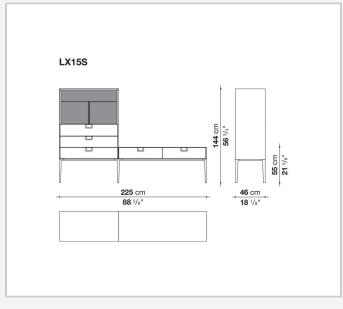

latter, combined with the coloring, makes you think of the East, but is at the same time an expression of great craftsmanship. The entire series has a visually light structure with painted aluminium supports.

## Technical information

1

External and internal frame

MDF wood fibre panel

Flap door compartment internal frame (LX02-LX02LQ-LX02TQ)

reflective material

Drawer frame

MDF wood fibre panel and bottom base in wood particles with melamine faced cover

Internal shelf

plywood panel with honeycomb-core and wood particles

Open compartment shelf

MDF panel

Flap door compartment shelf (LX02-LX02LQ-LX02TQ)

toughened glass

Handle

die-cast zama

Support frame

die-cast aluminium and extrusions

Adjustable feet

thermoplastic material

2 5/15/25

## Technical drawings









3