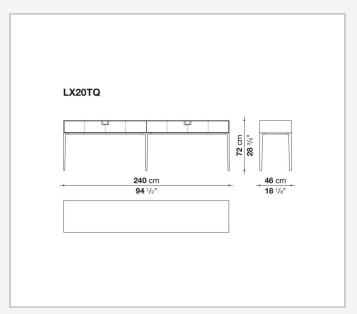

at the same time an expression of great craftsmanship. The entire series has a visually light structure with painted aluminium supports.

## Technical information

1

External and internal frame

MDF wood fibre panel

Flap door compartment internal frame (LX02-LX02LQ-LX02TQ)

reflective material

Drawer frame

MDF wood fibre panel and bottom base in wood particles with melamine faced cover

Internal shelf

plywood panel with honeycomb-core and wood particles

Open compartment shelf

MDF panel

Flap door compartment shelf (LX02-LX02LQ-LX02TQ)

toughened glass

Handle

die-cast zama

Support frame

die-cast aluminium and extrusions

Adjustable feet

thermoplastic material

2 5/15/25

## Technical drawings









3