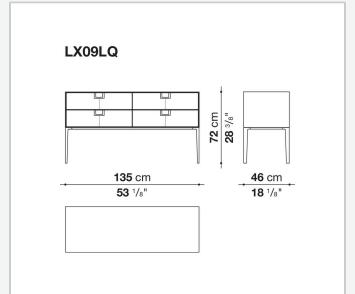

t the same time an expression of great craftsmanship. The entire series has a visually light structure with painted aluminium supports.

## Technical information

1

External and internal frame

MDF wood fibre panel

Flap door compartment internal frame (LX02-LX02LQ-LX02TQ)

reflective material

Drawer frame

MDF wood fibre panel and bottom base in wood particles with melamine faced cover

Internal shelf

plywood panel with honeycomb-core and wood particles

Open compartment shelf

MDF panel

Flap door compartment shelf (LX02-LX02LQ-LX02TQ)

toughened glass

Handle

die-cast zama

Support frame

die-cast aluminium and extrusions

Adjustable feet

thermoplastic material

2 5/15/25

## Technical drawings









3