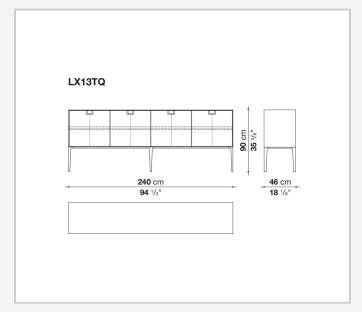

the East, but is at the same time an expression of great craftsmanship. The entire series has a visually light structure with painted aluminium supports.

## Technical information

1

External and internal frame

MDF wood fibre panel

Flap door compartment internal frame (LX02-LX02LQ-LX02TQ)

reflective material

Drawer frame

MDF wood fibre panel and bottom base in wood particles with melamine faced cover

Internal shelf

plywood panel with honeycomb-core and wood particles

Open compartment shelf

MDF panel

Flap door compartment shelf (LX02-LX02LQ-LX02TQ)

toughened glass

Handle

die-cast zama

Support frame

die-cast aluminium and extrusions

Adjustable feet

thermoplastic material

2 5/15/25

## Technical drawings









3