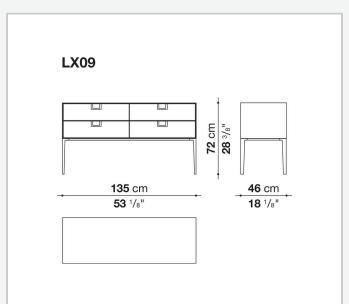

with the coloring, makes you think of the East, but is at the same time an expression of great craftsmanship. The entire series has a visually light structure with painted aluminium supports.

## Technical information

1

External and internal frame

MDF wood fibre panel

Flap door compartment internal frame (LX02-LX02LQ-LX02TQ)

reflective material

Drawer frame

MDF wood fibre panel and bottom base in wood particles with melamine faced cover

Internal shelf

plywood panel with honeycomb-core and wood particles

Open compartment shelf

MDF panel

Flap door compartment shelf (LX02-LX02LQ-LX02TQ)

toughened glass

Handle

die-cast zama

Support frame

die-cast aluminium and extrusions

Adjustable feet

thermoplastic material

2 5/15/25

## Technical drawings









3