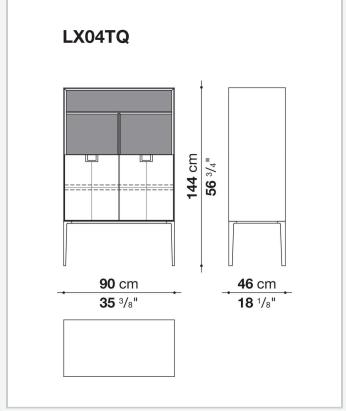

makes you think of the East, but is at the same time an expression of great craftsmanship. The entire series has a visually light structure with painted aluminium supports.

## Technical information

1

External and internal frame

MDF wood fibre panel

Flap door compartment internal frame (LX02-LX02LQ-LX02TQ)

reflective material

Drawer frame

MDF wood fibre panel and bottom base in wood particles with melamine faced cover

Internal shelf

plywood panel with honeycomb-core and wood particles

Open compartment shelf

MDF panel

Flap door compartment shelf (LX02-LX02LQ-LX02TQ)

toughened glass

Handle

die-cast zama

Support frame

die-cast aluminium and extrusions

Adjustable feet

thermoplastic material

2 5/15/25

## Technical drawings









3