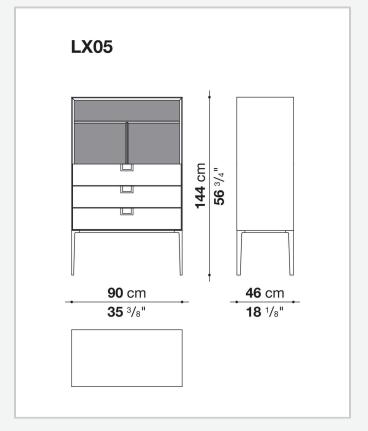

ac. The latter, combined with the coloring, makes you think of the East, but is at the same time an expression of great craftsmanship. The entire series has a visually light structure with painted aluminium supports.

## Technical information

1

External and internal frame

MDF wood fibre panel

Flap door compartment internal frame (LX02-LX02LQ-LX02TQ)

reflective material

Drawer frame

MDF wood fibre panel and bottom base in wood particles with melamine faced cover

Internal shelf

plywood panel with honeycomb-core and wood particles

Open compartment shelf

MDF panel

Flap door compartment shelf (LX02-LX02LQ-LX02TQ)

toughened glass

Handle

die-cast zama

Support frame

die-cast aluminium and extrusions

Adjustable feet

thermoplastic material

2 5/15/25

## Technical drawings









3