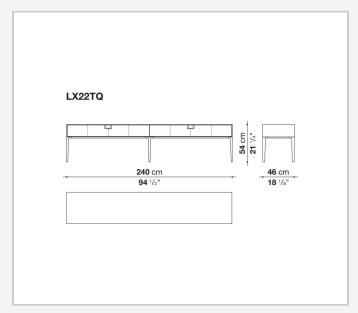

t is at the same time an expression of great craftsmanship. The entire series has a visually light structure with painted aluminium supports.

## Technical information

1

External and internal frame

MDF wood fibre panel

Flap door compartment internal frame (LX02-LX02LQ-LX02TQ)

reflective material

Drawer frame

MDF wood fibre panel and bottom base in wood particles with melamine faced cover

Internal shelf

plywood panel with honeycomb-core and wood particles

Open compartment shelf

MDF panel

Flap door compartment shelf (LX02-LX02LQ-LX02TQ)

toughened glass

Handle

die-cast zama

Support frame

die-cast aluminium and extrusions

Adjustable feet

thermoplastic material

2 5/15/25

## Technical drawings









3