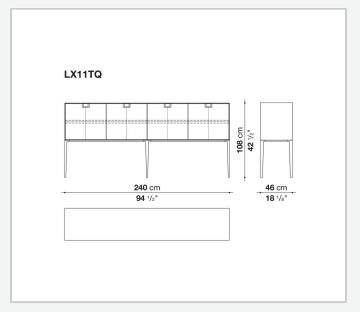

East, but is at the same time an expression of great craftsmanship. The entire series has a visually light structure with painted aluminium supports.

## Technical information

1

External and internal frame

MDF wood fibre panel

Flap door compartment internal frame (LX02-LX02LQ-LX02TQ)

reflective material

Drawer frame

MDF wood fibre panel and bottom base in wood particles with melamine faced cover

Internal shelf

plywood panel with honeycomb-core and wood particles

Open compartment shelf

MDF panel

Flap door compartment shelf (LX02-LX02LQ-LX02TQ)

toughened glass

Handle

die-cast zama

Support frame

die-cast aluminium and extrusions

Adjustable feet

thermoplastic material

2 5/15/25

## Technical drawings









3