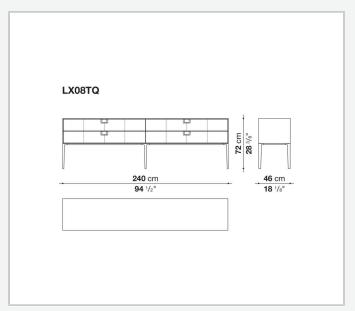

time an expression of great craftsmanship. The entire series has a visually light structure with painted aluminium supports.

## Technical information

1

External and internal frame

MDF wood fibre panel

Flap door compartment internal frame (LX02-LX02LQ-LX02TQ)

reflective material

Drawer frame

MDF wood fibre panel and bottom base in wood particles with melamine faced cover

Internal shelf

plywood panel with honeycomb-core and wood particles

Open compartment shelf

MDF panel

Flap door compartment shelf (LX02-LX02LQ-LX02TQ)

toughened glass

Handle

die-cast zama

Support frame

die-cast aluminium and extrusions

Adjustable feet

thermoplastic material

2 5/15/25

## Technical drawings









3