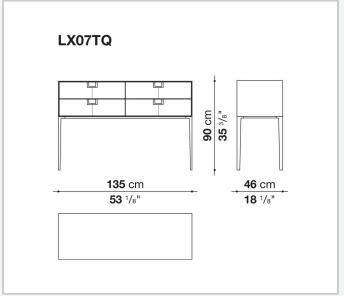

same time an expression of great craftsmanship. The entire series has a visually light structure with painted aluminium supports.

## Technical information

1

External and internal frame

MDF wood fibre panel

Flap door compartment internal frame (LX02-LX02LQ-LX02TQ)

reflective material

Drawer frame

MDF wood fibre panel and bottom base in wood particles with melamine faced cover

Internal shelf

plywood panel with honeycomb-core and wood particles

Open compartment shelf

MDF panel

Flap door compartment shelf (LX02-LX02LQ-LX02TQ)

toughened glass

Handle

die-cast zama

Support frame

die-cast aluminium and extrusions

Adjustable feet

thermoplastic material

2 5/15/25

## Technical drawings









3