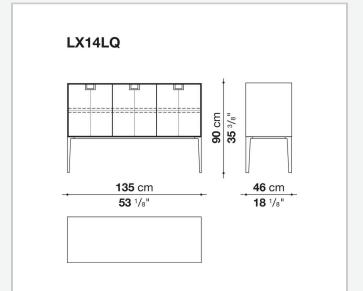

think of the East, but is at the same time an expression of great craftsmanship. The entire series has a visually light structure with painted aluminium supports.

## Technical information

1

External and internal frame

MDF wood fibre panel

Flap door compartment internal frame (LX02-LX02LQ-LX02TQ)

reflective material

Drawer frame

MDF wood fibre panel and bottom base in wood particles with melamine faced cover

Internal shelf

plywood panel with honeycomb-core and wood particles

Open compartment shelf

MDF panel

Flap door compartment shelf (LX02-LX02LQ-LX02TQ)

toughened glass

Handle

die-cast zama

Support frame

die-cast aluminium and extrusions

Adjustable feet

thermoplastic material

2 5/15/25

## Technical drawings









3