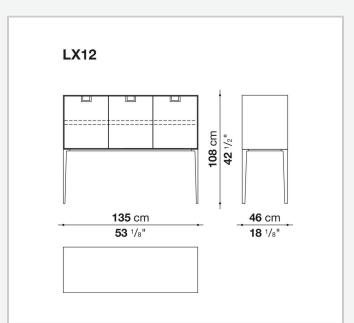

r, combined with the coloring, makes you think of the East, but is at the same time an expression of great craftsmanship. The entire series has a visually light structure with painted aluminium supports.

## Technical information

1

External and internal frame

MDF wood fibre panel

Flap door compartment internal frame (LX02-LX02LQ-LX02TQ)

reflective material

Drawer frame

MDF wood fibre panel and bottom base in wood particles with melamine faced cover

Internal shelf

plywood panel with honeycomb-core and wood particles

Open compartment shelf

MDF panel

Flap door compartment shelf (LX02-LX02LQ-LX02TQ)

toughened glass

Handle

die-cast zama

Support frame

die-cast aluminium and extrusions

Adjustable feet

thermoplastic material

2 5/15/25

## Technical drawings









3