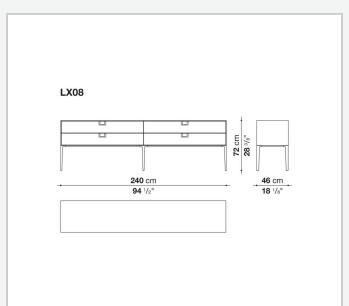

the coloring, makes you think of the East, but is at the same time an expression of great craftsmanship. The entire series has a visually light structure with painted aluminium supports.

## Technical information

1

External and internal frame

MDF wood fibre panel

Flap door compartment internal frame (LX02-LX02LQ-LX02TQ)

reflective material

Drawer frame

MDF wood fibre panel and bottom base in wood particles with melamine faced cover

Internal shelf

plywood panel with honeycomb-core and wood particles

Open compartment shelf

MDF panel

Flap door compartment shelf (LX02-LX02LQ-LX02TQ)

toughened glass

Handle

die-cast zama

Support frame

die-cast aluminium and extrusions

Adjustable feet

thermoplastic material

2 5/15/25

## Technical drawings









3