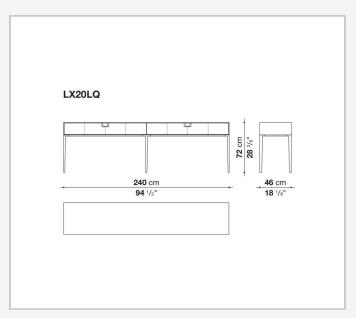

is at the same time an expression of great craftsmanship. The entire series has a visually light structure with painted aluminium supports.

## Technical information

1

External and internal frame

MDF wood fibre panel

Flap door compartment internal frame (LX02-LX02LQ-LX02TQ)

reflective material

Drawer frame

MDF wood fibre panel and bottom base in wood particles with melamine faced cover

Internal shelf

plywood panel with honeycomb-core and wood particles

Open compartment shelf

MDF panel

Flap door compartment shelf (LX02-LX02LQ-LX02TQ)

toughened glass

Handle

die-cast zama

Support frame

die-cast aluminium and extrusions

Adjustable feet

thermoplastic material

2 5/15/25

## Technical drawings









3