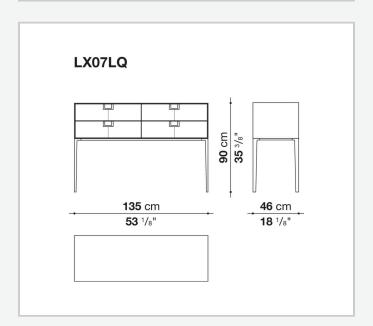

e same time an expression of great craftsmanship. The entire series has a visually light structure with painted aluminium supports.

## Technical information

1

External and internal frame

MDF wood fibre panel

Flap door compartment internal frame (LX02-LX02LQ-LX02TQ)

reflective material

Drawer frame

MDF wood fibre panel and bottom base in wood particles with melamine faced cover

Internal shelf

plywood panel with honeycomb-core and wood particles

Open compartment shelf

MDF panel

Flap door compartment shelf (LX02-LX02LQ-LX02TQ)

toughened glass

Handle

die-cast zama

Support frame

die-cast aluminium and extrusions

Adjustable feet

thermoplastic material

2 5/15/25

## Technical drawings









3