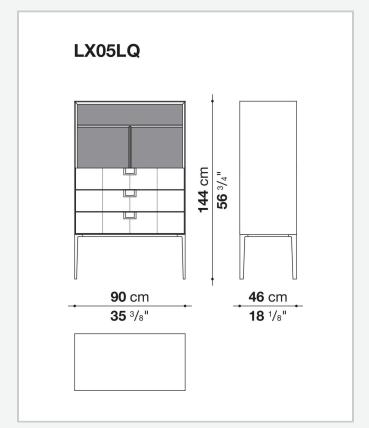

akes you think of the East, but is at the same time an expression of great craftsmanship. The entire series has a visually light structure with painted aluminium supports.

## Technical information

1

External and internal frame

MDF wood fibre panel

Flap door compartment internal frame (LX02-LX02LQ-LX02TQ)

reflective material

Drawer frame

MDF wood fibre panel and bottom base in wood particles with melamine faced cover

Internal shelf

plywood panel with honeycomb-core and wood particles

Open compartment shelf

MDF panel

Flap door compartment shelf (LX02-LX02LQ-LX02TQ)

toughened glass

Handle

die-cast zama

Support frame

die-cast aluminium and extrusions

Adjustable feet

thermoplastic material

2 5/15/25

## Technical drawings









3