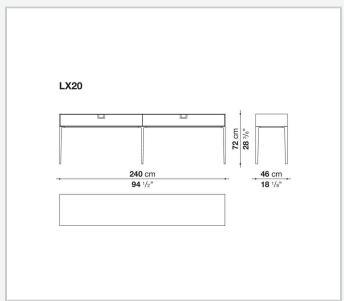

d with the coloring, makes you think of the East, but is at the same time an expression of great craftsmanship. The entire series has a visually light structure with painted aluminium supports.

## Technical information

1

External and internal frame

MDF wood fibre panel

Flap door compartment internal frame (LX02-LX02LQ-LX02TQ)

reflective material

Drawer frame

MDF wood fibre panel and bottom base in wood particles with melamine faced cover

Internal shelf

plywood panel with honeycomb-core and wood particles

Open compartment shelf

MDF panel

Flap door compartment shelf (LX02-LX02LQ-LX02TQ)

toughened glass

Handle

die-cast zama

Support frame

die-cast aluminium and extrusions

Adjustable feet

thermoplastic material

2 5/15/25

## Technical drawings









3