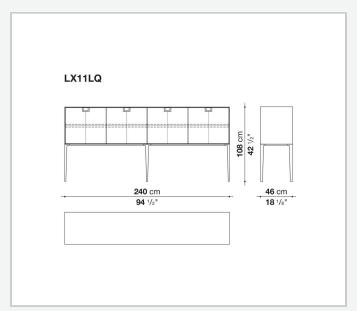

e East, but is at the same time an expression of great craftsmanship. The entire series has a visually light structure with painted aluminium supports.

## Technical information

1

External and internal frame

MDF wood fibre panel

Flap door compartment internal frame (LX02-LX02LQ-LX02TQ)

reflective material

Drawer frame

MDF wood fibre panel and bottom base in wood particles with melamine faced cover

Internal shelf

plywood panel with honeycomb-core and wood particles

Open compartment shelf

MDF panel

Flap door compartment shelf (LX02-LX02LQ-LX02TQ)

toughened glass

Handle

die-cast zama

Support frame

die-cast aluminium and extrusions

Adjustable feet

thermoplastic material

2 5/15/25

## Technical drawings









3