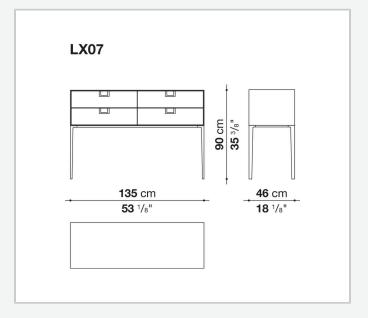

th the coloring, makes you think of the East, but is at the same time an expression of great craftsmanship. The entire series has a visually light structure with painted aluminium supports.

## Technical information

1

External and internal frame

MDF wood fibre panel

Flap door compartment internal frame (LX02-LX02LQ-LX02TQ)

reflective material

Drawer frame

MDF wood fibre panel and bottom base in wood particles with melamine faced cover

Internal shelf

plywood panel with honeycomb-core and wood particles

Open compartment shelf

MDF panel

Flap door compartment shelf (LX02-LX02LQ-LX02TQ)

toughened glass

Handle

die-cast zama

Support frame

die-cast aluminium and extrusions

Adjustable feet

thermoplastic material

2 5/15/25

## Technical drawings









3