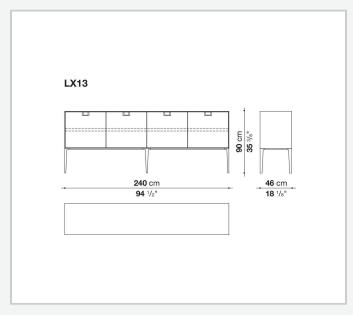

combined with the coloring, makes you think of the East, but is at the same time an expression of great craftsmanship. The entire series has a visually light structure with painted aluminium supports.

## Technical information

1

External and internal frame

MDF wood fibre panel

Flap door compartment internal frame (LX02-LX02LQ-LX02TQ)

reflective material

Drawer frame

MDF wood fibre panel and bottom base in wood particles with melamine faced cover

Internal shelf

plywood panel with honeycomb-core and wood particles

Open compartment shelf

MDF panel

Flap door compartment shelf (LX02-LX02LQ-LX02TQ)

toughened glass

Handle

die-cast zama

Support frame

die-cast aluminium and extrusions

Adjustable feet

thermoplastic material

2 5/15/25

## Technical drawings









3