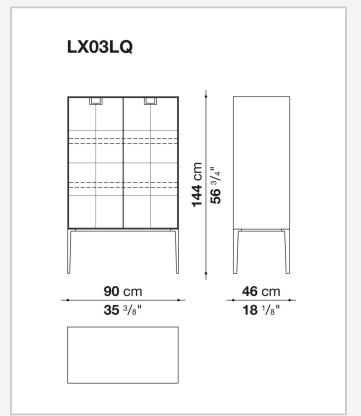

coloring, makes you think of the East, but is at the same time an expression of great craftsmanship. The entire series has a visually light structure with painted aluminium supports.

## Technical information

1

External and internal frame

MDF wood fibre panel

Flap door compartment internal frame (LX02-LX02LQ-LX02TQ)

reflective material

Drawer frame

MDF wood fibre panel and bottom base in wood particles with melamine faced cover

Internal shelf

plywood panel with honeycomb-core and wood particles

Open compartment shelf

MDF panel

Flap door compartment shelf (LX02-LX02LQ-LX02TQ)

toughened glass

Handle

die-cast zama

Support frame

die-cast aluminium and extrusions

Adjustable feet

thermoplastic material

2 5/15/25

## Technical drawings









3