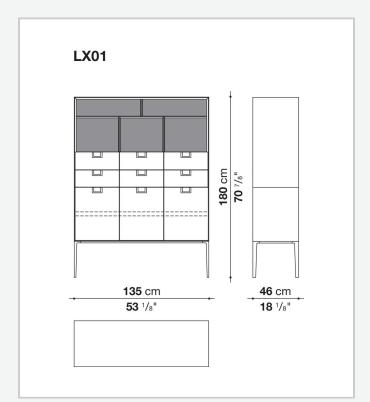

he latter, combined with the coloring, makes you think of the East, but is at the same time an expression of great craftsmanship. The entire series has a visually light structure with painted aluminium supports.

## Technical information

1

External and internal frame

MDF wood fibre panel

Flap door compartment internal frame (LX02-LX02LQ-LX02TQ)

reflective material

Drawer frame

MDF wood fibre panel and bottom base in wood particles with melamine faced cover

Internal shelf

plywood panel with honeycomb-core and wood particles

Open compartment shelf

MDF panel

Flap door compartment shelf (LX02-LX02LQ-LX02TQ)

toughened glass

Handle

die-cast zama

Support frame

die-cast aluminium and extrusions

Adjustable feet

thermoplastic material

2 5/15/25

## Technical drawings









3