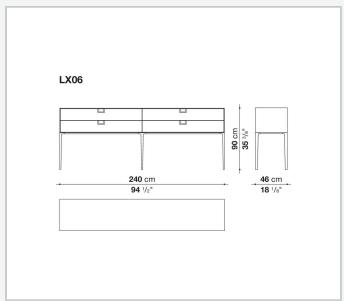

he coloring, makes you think of the East, but is at the same time an expression of great craftsmanship. The entire series has a visually light structure with painted aluminium supports.

## Technical information

1

External and internal frame

MDF wood fibre panel

Flap door compartment internal frame (LX02-LX02LQ-LX02TQ)

reflective material

Drawer frame

MDF wood fibre panel and bottom base in wood particles with melamine faced cover

Internal shelf

plywood panel with honeycomb-core and wood particles

Open compartment shelf

MDF panel

Flap door compartment shelf (LX02-LX02LQ-LX02TQ)

toughened glass

Handle

die-cast zama

Support frame

die-cast aluminium and extrusions

Adjustable feet

thermoplastic material

2 5/15/25

## Technical drawings









3