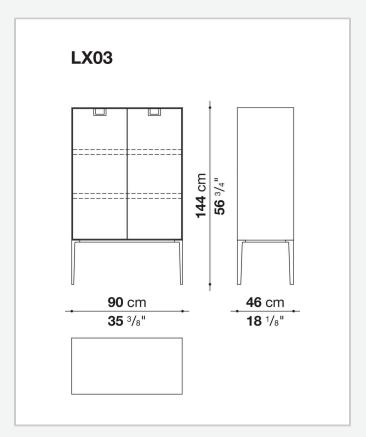

shellac. The latter, combined with the coloring, makes you think of the East, but is at the same time an expression of great craftsmanship. The entire series has a visually light structure with painted aluminium supports.

## Technical information

1

External and internal frame

MDF wood fibre panel

Flap door compartment internal frame (LX02-LX02LQ-LX02TQ)

reflective material

Drawer frame

MDF wood fibre panel and bottom base in wood particles with melamine faced cover

Internal shelf

plywood panel with honeycomb-core and wood particles

Open compartment shelf

MDF panel

Flap door compartment shelf (LX02-LX02LQ-LX02TQ)

toughened glass

Handle

die-cast zama

Support frame

die-cast aluminium and extrusions

Adjustable feet

thermoplastic material

2 5/15/25

## Technical drawings









3