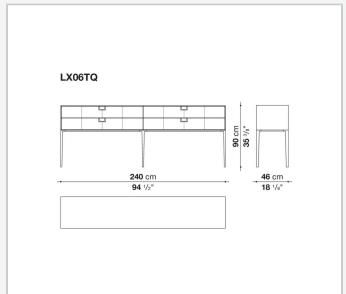

e an expression of great craftsmanship. The entire series has a visually light structure with painted aluminium supports.

## Technical information

1

External and internal frame

MDF wood fibre panel

Flap door compartment internal frame (LX02-LX02LQ-LX02TQ)

reflective material

Drawer frame

MDF wood fibre panel and bottom base in wood particles with melamine faced cover

Internal shelf

plywood panel with honeycomb-core and wood particles

Open compartment shelf

MDF panel

Flap door compartment shelf (LX02-LX02LQ-LX02TQ)

toughened glass

Handle

die-cast zama

Support frame

die-cast aluminium and extrusions

Adjustable feet

thermoplastic material

2 5/15/25

## Technical drawings









3