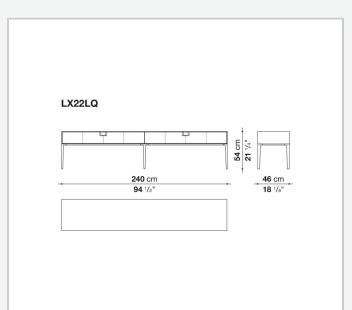

but is at the same time an expression of great craftsmanship. The entire series has a visually light structure with painted aluminium supports.

## Technical information

1

External and internal frame

MDF wood fibre panel

Flap door compartment internal frame (LX02-LX02LQ-LX02TQ)

reflective material

Drawer frame

MDF wood fibre panel and bottom base in wood particles with melamine faced cover

Internal shelf

plywood panel with honeycomb-core and wood particles

Open compartment shelf

MDF panel

Flap door compartment shelf (LX02-LX02LQ-LX02TQ)

toughened glass

Handle

die-cast zama

Support frame

die-cast aluminium and extrusions

Adjustable feet

thermoplastic material

2 5/15/25

## Technical drawings









3