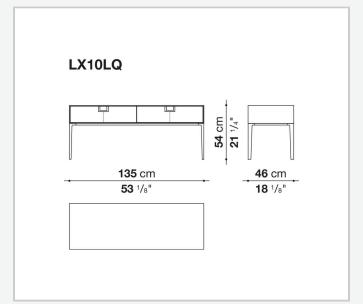

st, but is at the same time an expression of great craftsmanship. The entire series has a visually light structure with painted aluminium supports.

## Technical information

1

External and internal frame

MDF wood fibre panel

Flap door compartment internal frame (LX02-LX02LQ-LX02TQ)

reflective material

Drawer frame

MDF wood fibre panel and bottom base in wood particles with melamine faced cover

Internal shelf

plywood panel with honeycomb-core and wood particles

Open compartment shelf

MDF panel

Flap door compartment shelf (LX02-LX02LQ-LX02TQ)

toughened glass

Handle

die-cast zama

Support frame

die-cast aluminium and extrusions

Adjustable feet

thermoplastic material

2 5/15/25

## Technical drawings









3