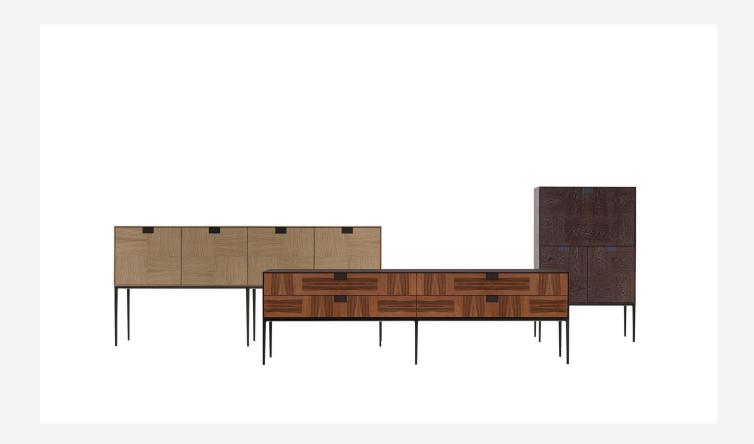

## Alcor

STORAGE UNITS

2014

**Antonio Citterio** 

## Description

Alcor is a family of cabinets, sideboards and consoles marked by rigorous aesthetic paired with precious wood surfaces, expression of the excellence of Maxalto's artisan processes. Offered in different configurations, dimensions and heights, with hinged and flap doors, drawers and open compartments, these pieces have an inlaid damier checker board pattern in various woods to choose in the various finishes included in the collection. A further treatment of the surfaces make them special and precious with chromatic variations of shellac. The latter, combined with the coloring, makes you think of the East, but is at the same time an expression of great craftsmanship. The entire series has a visually light structure with painted aluminium supports.