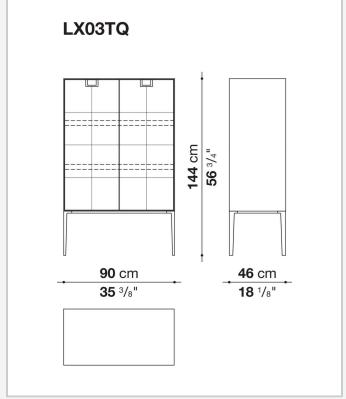

oloring, makes you think of the East, but is at the same time an expression of great craftsmanship. The entire series has a visually light structure with painted aluminium supports.

## Technical information

1

External and internal frame

MDF wood fibre panel

Flap door compartment internal frame (LX02-LX02LQ-LX02TQ)

reflective material

Drawer frame

MDF wood fibre panel and bottom base in wood particles with melamine faced cover

Internal shelf

plywood panel with honeycomb-core and wood particles

Open compartment shelf

MDF panel

Flap door compartment shelf (LX02-LX02LQ-LX02TQ)

toughened glass

Handle

die-cast zama

Support frame

die-cast aluminium and extrusions

Adjustable feet

thermoplastic material

2 5/15/25

## Technical drawings









3