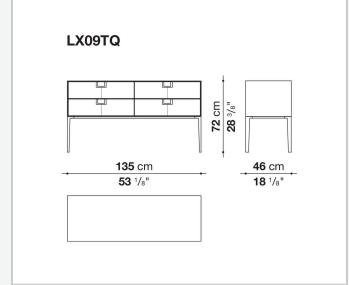

the same time an expression of great craftsmanship. The entire series has a visually light structure with painted aluminium supports.

## Technical information

1

External and internal frame

MDF wood fibre panel

Flap door compartment internal frame (LX02-LX02LQ-LX02TQ)

reflective material

Drawer frame

MDF wood fibre panel and bottom base in wood particles with melamine faced cover

Internal shelf

plywood panel with honeycomb-core and wood particles

Open compartment shelf

MDF panel

Flap door compartment shelf (LX02-LX02LQ-LX02TQ)

toughened glass

Handle

die-cast zama

Support frame

die-cast aluminium and extrusions

Adjustable feet

thermoplastic material

2 5/15/25

## Technical drawings









3