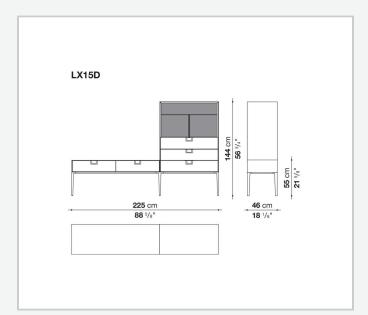

atter, combined with the coloring, makes you think of the East, but is at the same time an expression of great craftsmanship. The entire series has a visually light structure with painted aluminium supports.

## Technical information

1

External and internal frame

MDF wood fibre panel

Flap door compartment internal frame (LX02-LX02LQ-LX02TQ)

reflective material

Drawer frame

MDF wood fibre panel and bottom base in wood particles with melamine faced cover

Internal shelf

plywood panel with honeycomb-core and wood particles

Open compartment shelf

MDF panel

Flap door compartment shelf (LX02-LX02LQ-LX02TQ)

toughened glass

Handle

die-cast zama

Support frame

die-cast aluminium and extrusions

Adjustable feet

thermoplastic material

2 5/15/25

## Technical drawings









3