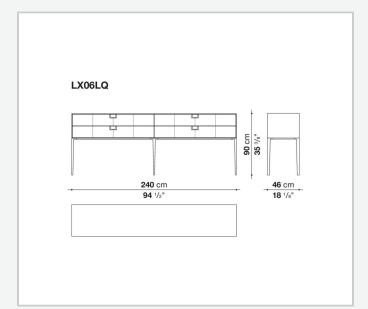

ime an expression of great craftsmanship. The entire series has a visually light structure with painted aluminium supports.

## Technical information

1

External and internal frame

MDF wood fibre panel

Flap door compartment internal frame (LX02-LX02LQ-LX02TQ)

reflective material

Drawer frame

MDF wood fibre panel and bottom base in wood particles with melamine faced cover

Internal shelf

plywood panel with honeycomb-core and wood particles

Open compartment shelf

MDF panel

Flap door compartment shelf (LX02-LX02LQ-LX02TQ)

toughened glass

Handle

die-cast zama

Support frame

die-cast aluminium and extrusions

Adjustable feet

thermoplastic material

2 5/15/25

## Technical drawings









3