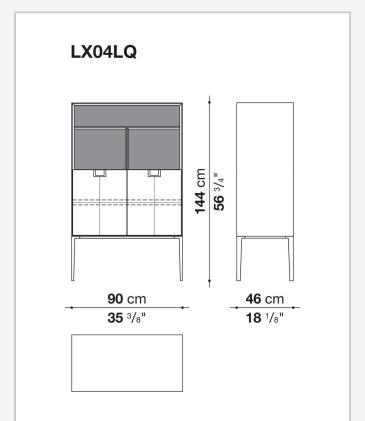

g, makes you think of the East, but is at the same time an expression of great craftsmanship. The entire series has a visually light structure with painted aluminium supports.

## Technical information

1

External and internal frame

MDF wood fibre panel

Flap door compartment internal frame (LX02-LX02LQ-LX02TQ)

reflective material

Drawer frame

MDF wood fibre panel and bottom base in wood particles with melamine faced cover

Internal shelf

plywood panel with honeycomb-core and wood particles

Open compartment shelf

MDF panel

Flap door compartment shelf (LX02-LX02LQ-LX02TQ)

toughened glass

Handle

die-cast zama

Support frame

die-cast aluminium and extrusions

Adjustable feet

thermoplastic material

2 5/15/25

## Technical drawings









3