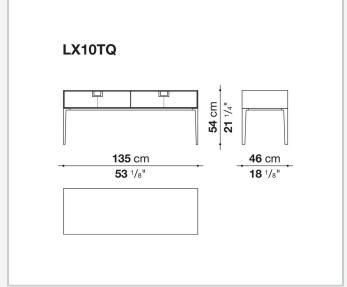

, but is at the same time an expression of great craftsmanship. The entire series has a visually light structure with painted aluminium supports.

## Technical information

1

External and internal frame

MDF wood fibre panel

Flap door compartment internal frame (LX02-LX02LQ-LX02TQ)

reflective material

Drawer frame

MDF wood fibre panel and bottom base in wood particles with melamine faced cover

Internal shelf

plywood panel with honeycomb-core and wood particles

Open compartment shelf

MDF panel

Flap door compartment shelf (LX02-LX02LQ-LX02TQ)

toughened glass

Handle

die-cast zama

Support frame

die-cast aluminium and extrusions

Adjustable feet

thermoplastic material

2 5/15/25

## Technical drawings









3