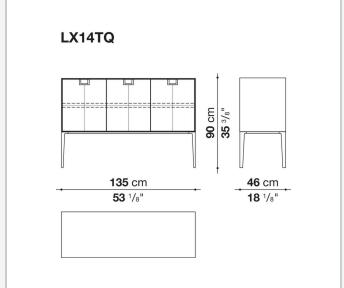

hink of the East, but is at the same time an expression of great craftsmanship. The entire series has a visually light structure with painted aluminium supports.

## Technical information

1

External and internal frame

MDF wood fibre panel

Flap door compartment internal frame (LX02-LX02LQ-LX02TQ)

reflective material

Drawer frame

MDF wood fibre panel and bottom base in wood particles with melamine faced cover

Internal shelf

plywood panel with honeycomb-core and wood particles

Open compartment shelf

MDF panel

Flap door compartment shelf (LX02-LX02LQ-LX02TQ)

toughened glass

Handle

die-cast zama

Support frame

die-cast aluminium and extrusions

Adjustable feet

thermoplastic material

2 5/15/25

## Technical drawings









3