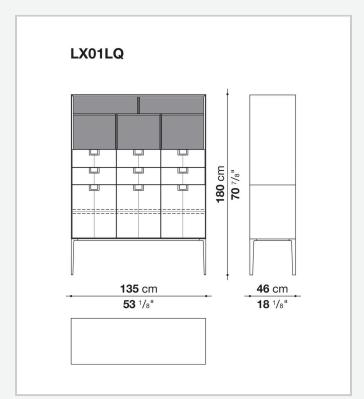

you think of the East, but is at the same time an expression of great craftsmanship. The entire series has a visually light structure with painted aluminium supports.

## Technical information

1

External and internal frame

MDF wood fibre panel

Flap door compartment internal frame (LX02-LX02LQ-LX02TQ)

reflective material

Drawer frame

MDF wood fibre panel and bottom base in wood particles with melamine faced cover

Internal shelf

plywood panel with honeycomb-core and wood particles

Open compartment shelf

MDF panel

Flap door compartment shelf (LX02-LX02LQ-LX02TQ)

toughened glass

Handle

die-cast zama

Support frame

die-cast aluminium and extrusions

Adjustable feet

thermoplastic material

2 5/15/25

## Technical drawings









3