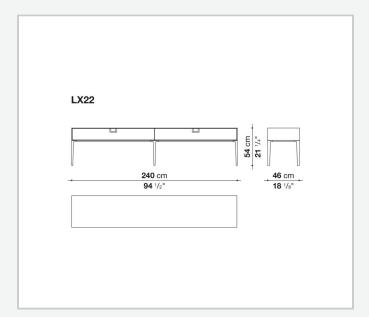

ned with the coloring, makes you think of the East, but is at the same time an expression of great craftsmanship. The entire series has a visually light structure with painted aluminium supports.

## Technical information

1

External and internal frame

MDF wood fibre panel

Flap door compartment internal frame (LX02-LX02LQ-LX02TQ)

reflective material

Drawer frame

MDF wood fibre panel and bottom base in wood particles with melamine faced cover

Internal shelf

plywood panel with honeycomb-core and wood particles

Open compartment shelf

MDF panel

Flap door compartment shelf (LX02-LX02LQ-LX02TQ)

toughened glass

Handle

die-cast zama

Support frame

die-cast aluminium and extrusions

Adjustable feet

thermoplastic material

2 5/15/25

## Technical drawings









3