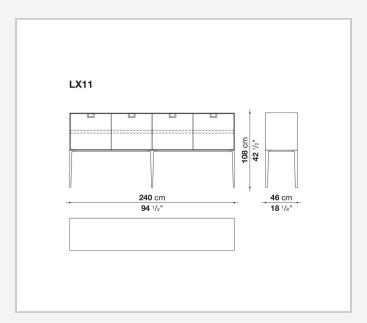

ombined with the coloring, makes you think of the East, but is at the same time an expression of great craftsmanship. The entire series has a visually light structure with painted aluminium supports.

## Technical information

1

External and internal frame

MDF wood fibre panel

Flap door compartment internal frame (LX02-LX02LQ-LX02TQ)

reflective material

Drawer frame

MDF wood fibre panel and bottom base in wood particles with melamine faced cover

Internal shelf

plywood panel with honeycomb-core and wood particles

Open compartment shelf

MDF panel

Flap door compartment shelf (LX02-LX02LQ-LX02TQ)

toughened glass

Handle

die-cast zama

Support frame

die-cast aluminium and extrusions

Adjustable feet

thermoplastic material

2 5/15/25

## Technical drawings









3