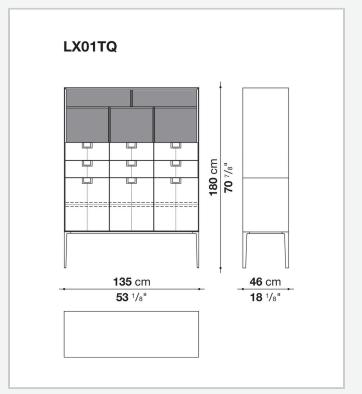

ou think of the East, but is at the same time an expression of great craftsmanship. The entire series has a visually light structure with painted aluminium supports.

## Technical information

1

External and internal frame

MDF wood fibre panel

Flap door compartment internal frame (LX02-LX02LQ-LX02TQ)

reflective material

Drawer frame

MDF wood fibre panel and bottom base in wood particles with melamine faced cover

Internal shelf

plywood panel with honeycomb-core and wood particles

Open compartment shelf

MDF panel

Flap door compartment shelf (LX02-LX02LQ-LX02TQ)

toughened glass

Handle

die-cast zama

Support frame

die-cast aluminium and extrusions

Adjustable feet

thermoplastic material

2 5/15/25

## Technical drawings









3