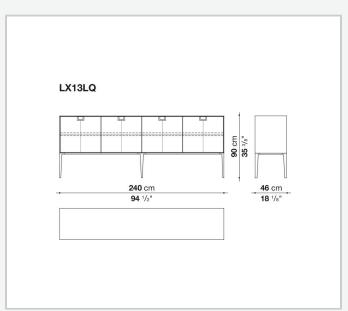

f the East, but is at the same time an expression of great craftsmanship. The entire series has a visually light structure with painted aluminium supports.

## Technical information

1

External and internal frame

MDF wood fibre panel

Flap door compartment internal frame (LX02-LX02LQ-LX02TQ)

reflective material

Drawer frame

MDF wood fibre panel and bottom base in wood particles with melamine faced cover

Internal shelf

plywood panel with honeycomb-core and wood particles

Open compartment shelf

MDF panel

Flap door compartment shelf (LX02-LX02LQ-LX02TQ)

toughened glass

Handle

die-cast zama

Support frame

die-cast aluminium and extrusions

Adjustable feet

thermoplastic material

2 5/15/25

## Technical drawings









3