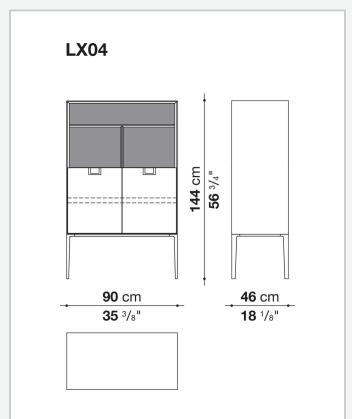

llac. The latter, combined with the coloring, makes you think of the East, but is at the same time an expression of great craftsmanship. The entire series has a visually light structure with painted aluminium supports.

## Technical information

1

External and internal frame

MDF wood fibre panel

Flap door compartment internal frame (LX02-LX02LQ-LX02TQ)

reflective material

Drawer frame

MDF wood fibre panel and bottom base in wood particles with melamine faced cover

Internal shelf

plywood panel with honeycomb-core and wood particles

Open compartment shelf

MDF panel

Flap door compartment shelf (LX02-LX02LQ-LX02TQ)

toughened glass

Handle

die-cast zama

Support frame

die-cast aluminium and extrusions

Adjustable feet

thermoplastic material

2 5/15/25

## Technical drawings









3