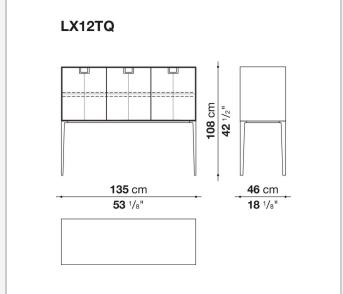

of the East, but is at the same time an expression of great craftsmanship. The entire series has a visually light structure with painted aluminium supports.

## Technical information

1

External and internal frame

MDF wood fibre panel

Flap door compartment internal frame (LX02-LX02LQ-LX02TQ)

reflective material

Drawer frame

MDF wood fibre panel and bottom base in wood particles with melamine faced cover

Internal shelf

plywood panel with honeycomb-core and wood particles

Open compartment shelf

MDF panel

Flap door compartment shelf (LX02-LX02LQ-LX02TQ)

toughened glass

Handle

die-cast zama

Support frame

die-cast aluminium and extrusions

Adjustable feet

thermoplastic material

2 5/15/25

## Technical drawings









3