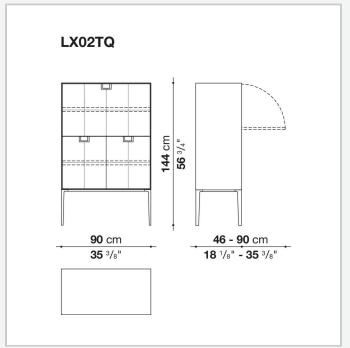

ing, makes you think of the East, but is at the same time an expression of great craftsmanship. The entire series has a visually light structure with painted aluminium supports.

## Technical information

1

External and internal frame

MDF wood fibre panel

Flap door compartment internal frame (LX02-LX02LQ-LX02TQ)

reflective material

Drawer frame

MDF wood fibre panel and bottom base in wood particles with melamine faced cover

Internal shelf

plywood panel with honeycomb-core and wood particles

Open compartment shelf

MDF panel

Flap door compartment shelf (LX02-LX02LQ-LX02TQ)

toughened glass

Handle

die-cast zama

Support frame

die-cast aluminium and extrusions

Adjustable feet

thermoplastic material

2 5/15/25

## Technical drawings









3