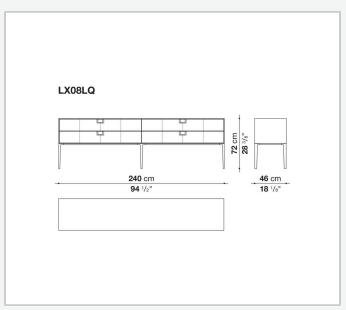

me time an expression of great craftsmanship. The entire series has a visually light structure with painted aluminium supports.

## Technical information

1

External and internal frame

MDF wood fibre panel

Flap door compartment internal frame (LX02-LX02LQ-LX02TQ)

reflective material

Drawer frame

MDF wood fibre panel and bottom base in wood particles with melamine faced cover

Internal shelf

plywood panel with honeycomb-core and wood particles

Open compartment shelf

MDF panel

Flap door compartment shelf (LX02-LX02LQ-LX02TQ)

toughened glass

Handle

die-cast zama

Support frame

die-cast aluminium and extrusions

Adjustable feet

thermoplastic material

2 5/15/25

## Technical drawings









3