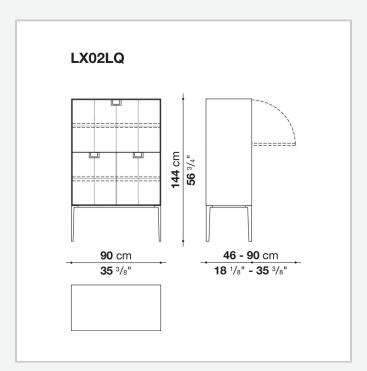

oring, makes you think of the East, but is at the same time an expression of great craftsmanship. The entire series has a visually light structure with painted aluminium supports.

## Technical information

1

External and internal frame

MDF wood fibre panel

Flap door compartment internal frame (LX02-LX02LQ-LX02TQ)

reflective material

Drawer frame

MDF wood fibre panel and bottom base in wood particles with melamine faced cover

Internal shelf

plywood panel with honeycomb-core and wood particles

Open compartment shelf

MDF panel

Flap door compartment shelf (LX02-LX02LQ-LX02TQ)

toughened glass

Handle

die-cast zama

Support frame

die-cast aluminium and extrusions

Adjustable feet

thermoplastic material

2 5/15/25

## Technical drawings









3