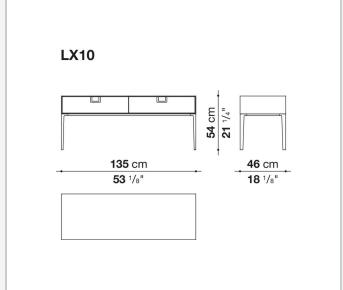

bined with the coloring, makes you think of the East, but is at the same time an expression of great craftsmanship. The entire series has a visually light structure with painted aluminium supports.

## Technical information

1

External and internal frame

MDF wood fibre panel

Flap door compartment internal frame (LX02-LX02LQ-LX02TQ)

reflective material

Drawer frame

MDF wood fibre panel and bottom base in wood particles with melamine faced cover

Internal shelf

plywood panel with honeycomb-core and wood particles

Open compartment shelf

MDF panel

Flap door compartment shelf (LX02-LX02LQ-LX02TQ)

toughened glass

Handle

die-cast zama

Support frame

die-cast aluminium and extrusions

Adjustable feet

thermoplastic material

2 5/15/25

## Technical drawings









3