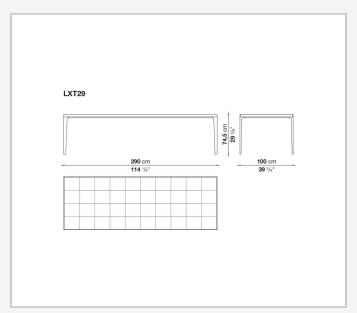

## Alcor

**TABLES** 

2020

**Antonio Citterio** 



## Description

The Alcor dining tables are characterised by a rigorous aesthetic and precious wooden tops with a striking inlaid chequered pattern, reflecting Maxalto's excellent craftsmanship. Available in three versions, two rectangular and one square, they come with a painted aluminium frame and tops in various woods and finishes. The series also includes small tables, storage units and sideboards.

## Technical information

Top solid wood, veneered honeycomb-core and wood particles panel Support frame die-cast aluminium and extrusions Ferrules plastic material

## Technical drawings













2