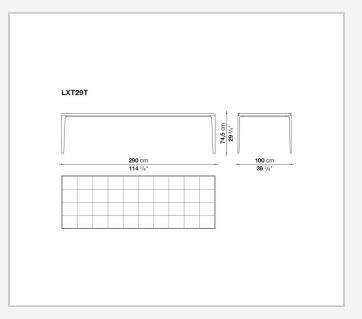

## Alcor

**TABLES** 

2020

**Antonio Citterio** 



## Description

The Alcor dining tables are characterised by a rigorous aesthetic and precious wooden tops with a striking inlaid chequered pattern, reflecting Maxalto's excellent craftsmanship. Available in three versions, two rectangular and one square, they come with a painted aluminium frame and tops in various woods and finishes. The series also includes small tables, storage units and sideboards.

## Technical information

Top solid wood, veneered honeycomb-core and wood particles panel Support frame die-cast aluminium and extrusions Ferrules plastic material

## Technical drawings













2