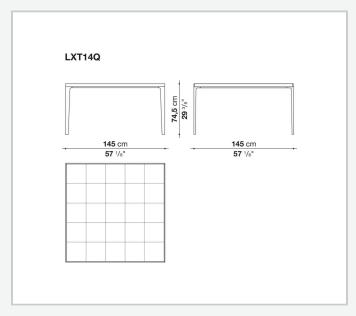

## Alcor

**TABLES** 

2020

**Antonio Citterio** 



## Description

The Alcor dining tables are characterised by a rigorous aesthetic and precious wooden tops with a striking inlaid chequered pattern, reflecting Maxalto's excellent craftsmanship. Available in three versions, two rectangular and one square, they come with a painted aluminium frame and tops in various woods and finishes. The series also includes small tables, storage units and sideboards.

## Technical information

Top solid wood, veneered honeycomb-core and wood particles panel Support frame die-cast aluminium and extrusions Ferrules plastic material

## Technical drawings













2