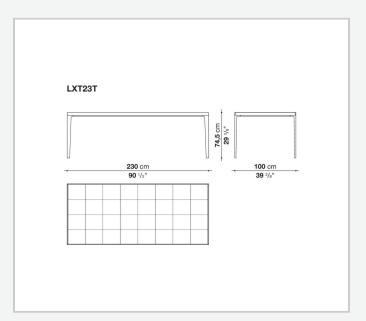

## Alcor

**TABLES** 

2020

**Antonio Citterio** 



## Description

The Alcor dining tables are characterised by a rigorous aesthetic and precious wooden tops with a striking inlaid chequered pattern, reflecting Maxalto's excellent craftsmanship. Available in three versions, two rectangular and one square, they come with a painted aluminium frame and tops in various woods and finishes. The series also includes small tables, storage units and sideboards.

## Technical information

Top solid wood, veneered honeycomb-core and wood particles panel Support frame die-cast aluminium and extrusions Ferrules plastic material

## Technical drawings













2