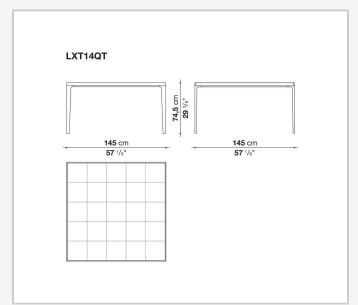

## Alcor

**TABLES** 

2020

**Antonio Citterio** 



## Description

The Alcor dining tables are characterised by a rigorous aesthetic and precious wooden tops with a striking inlaid chequered pattern, reflecting Maxalto's excellent craftsmanship. Available in three versions, two rectangular and one square, they come with a painted aluminium frame and tops in various woods and finishes. The series also includes small tables, storage units and sideboards.

## Technical information

Top solid wood, veneered honeycomb-core and wood particles panel Support frame die-cast aluminium and extrusions Ferrules plastic material

## Technical drawings













2