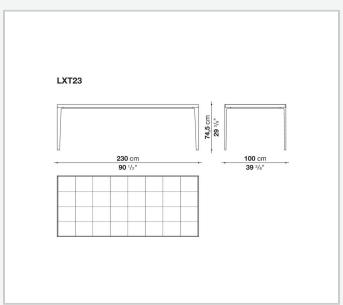

## Alcor

**TABLES** 

2020

**Antonio Citterio** 



## Description

The Alcor dining tables are characterised by a rigorous aesthetic and precious wooden tops with a striking inlaid chequered pattern, reflecting Maxalto's excellent craftsmanship. Available in three versions, two rectangular and one square, they come with a painted aluminium frame and tops in various woods and finishes. The series also includes small tables, storage units and sideboards.

## Technical information

Top solid wood, veneered honeycomb-core and wood particles panel Support frame die-cast aluminium and extrusions Ferrules plastic material

## Technical drawings













2