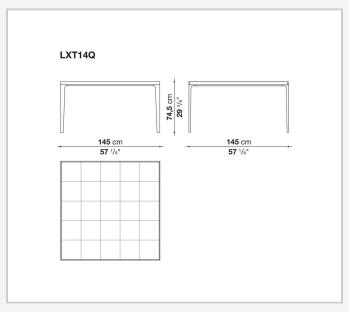

## Alcor

**TABLES** 

2020

**Antonio Citterio** 



## Description

The Alcor dining tables are characterised by a rigorous aesthetic and precious wooden tops with a striking inlaid chequered pattern, reflecting Maxalto's excellent craftsmanship. Available in three versions, two rectangular and one square, they come with a painted aluminium frame and tops in various woods and finishes. The series also includes small tables, storage units and sideboards.

## Technical information

Top solid wood, veneered honeycomb-core and wood particles panel Support frame die-cast aluminium and extrusions Ferrules plastic material

## Technical drawings













2 5/9/25