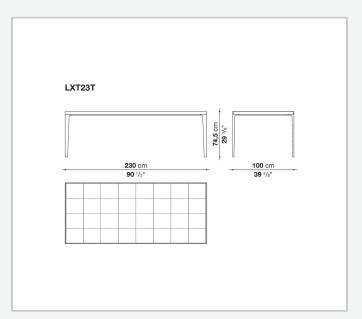

## Alcor

**TABLES** 

2020

**Antonio Citterio** 



## Description

The Alcor dining tables are characterised by a rigorous aesthetic and precious wooden tops with a striking inlaid chequered pattern, reflecting Maxalto's excellent craftsmanship. Available in three versions, two rectangular and one square, they come with a painted aluminium frame and tops in various woods and finishes. The series also includes small tables, storage units and sideboards.

## Technical information

Top solid wood, veneered honeycomb-core and wood particles panel Support frame die-cast aluminium and extrusions Ferrules plastic material

## Technical drawings













2 5/9/25