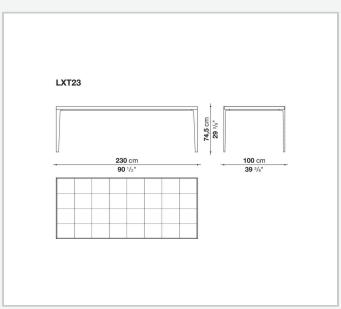

## Alcor

**TABLES** 

2020

**Antonio Citterio** 



## Description

The Alcor dining tables are characterised by a rigorous aesthetic and precious wooden tops with a striking inlaid chequered pattern, reflecting Maxalto's excellent craftsmanship. Available in three versions, two rectangular and one square, they come with a painted aluminium frame and tops in various woods and finishes. The series also includes small tables, storage units and sideboards.

## Technical information

Top solid wood, veneered honeycomb-core and wood particles panel Support frame die-cast aluminium and extrusions Ferrules plastic material

## Technical drawings













2 5/9/25