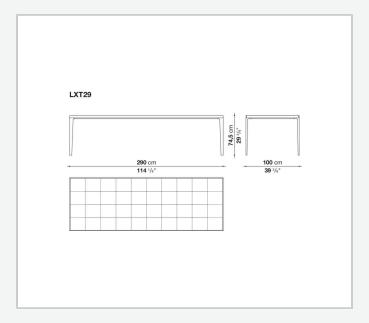

## Alcor

**TABLES** 

2020

**Antonio Citterio** 



## Description

The Alcor dining tables are characterised by a rigorous aesthetic and precious wooden tops with a striking inlaid chequered pattern, reflecting Maxalto's excellent craftsmanship. Available in three versions, two rectangular and one square, they come with a painted aluminium frame and tops in various woods and finishes. The series also includes small tables, storage units and sideboards.

## Technical information

Top solid wood, veneered honeycomb-core and wood particles panel Support frame die-cast aluminium and extrusions Ferrules plastic material

## Technical drawings













2 5/9/25