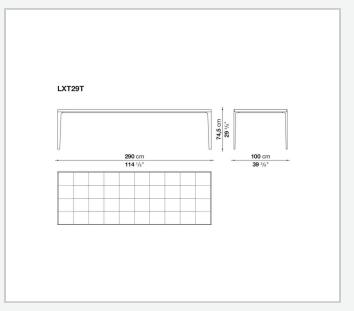

## Alcor

**TABLES** 

2020

**Antonio Citterio** 



## Description

The Alcor dining tables are characterised by a rigorous aesthetic and precious wooden tops with a striking inlaid chequered pattern, reflecting Maxalto's excellent craftsmanship. Available in three versions, two rectangular and one square, they come with a painted aluminium frame and tops in various woods and finishes. The series also includes small tables, storage units and sideboards.

## Technical information

Top solid wood, veneered honeycomb-core and wood particles panel Support frame die-cast aluminium and extrusions Ferrules plastic material

## Technical drawings













2 5/9/25