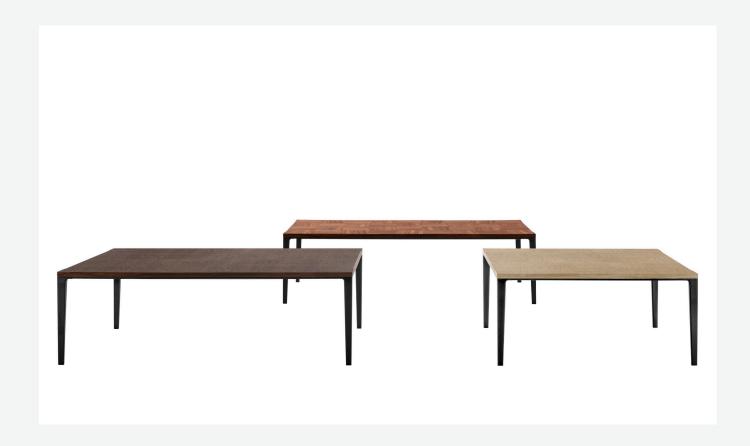

## Description

The Alcor dining tables are characterised by a rigorous aesthetic and precious wooden tops with a striking inlaid chequered pattern, reflecting Maxalto's excellent craftsmanship. Available in three versions, two rectangular and one square, they come with a painted aluminium frame and tops in various woods and finishes. The series also includes small tables, storage units and sideboards.