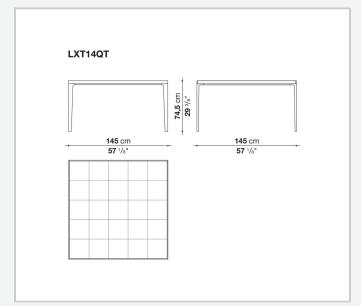

## Alcor

**TABLES** 

2020

**Antonio Citterio** 



## Description

The Alcor dining tables are characterised by a rigorous aesthetic and precious wooden tops with a striking inlaid chequered pattern, reflecting Maxalto's excellent craftsmanship. Available in three versions, two rectangular and one square, they come with a painted aluminium frame and tops in various woods and finishes. The series also includes small tables, storage units and sideboards.

## Technical information

Top solid wood, veneered honeycomb-core and wood particles panel Support frame die-cast aluminium and extrusions Ferrules plastic material

## Technical drawings













2 5/9/25