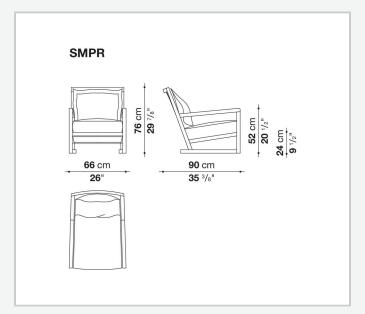

solid frame in solid wood available in different finishes. The backrest echoes the same finishes as the frame and can be covered in leather or fabric or with natural cellulose rope interlacing. Comfort is ensured by an upholstered seat cushion and a back cushion with flounces.

## Technical information

1

Frame solid wood Seat cushion

shaped polyurethane of different density, sterilized down, polyester fibre cover

Back cushion with flounce

sterilized down, polyester fibre, cotton cover

Back (SMPR\_S)

multi-layered wood panel, shaped polyurethane of different density, polyester fibre, sterilized down

Back (SMPR\_SL)

veneered multi-layered wood panel

Back (SMPR\_PA)

cellulose rope interlacing

Ferrules

plastic material and felt

Cover

fabric or leather

2

## Technical drawings





3