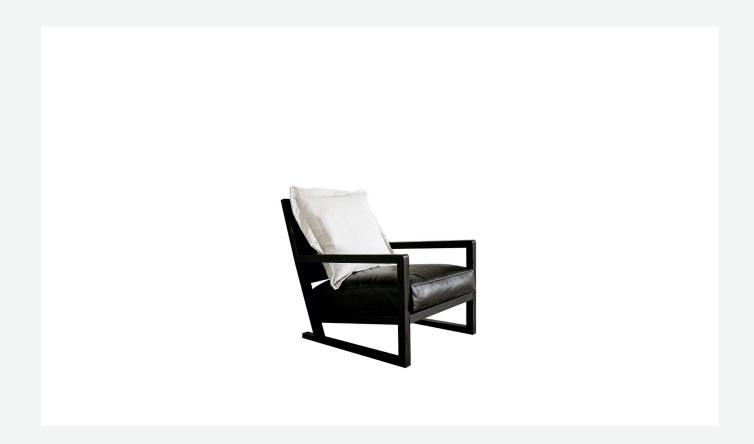

## Description

The Clio armchair is characterised by a light but solid frame in solid wood available in different finishes. The backrest echoes the same finishes as the frame and can be covered in leather or fabric or with natural cellulose rope interlacing. Comfort is ensured by an upholstered seat cushion and a back cushion with flounces.