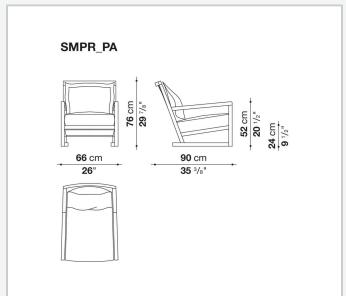

lid frame in solid wood available in different finishes. The backrest echoes the same finishes as the frame and can be covered in leather or fabric or with natural cellulose rope interlacing. Comfort is ensured by an upholstered seat cushion and a back cushion with flounces.

## Technical information

1

Frame solid wood Seat cushion

shaped polyurethane of different density, sterilized down, polyester fibre cover

Back cushion with flounce

sterilized down, polyester fibre, cotton cover

Back (SMPR\_S)

multi-layered wood panel, shaped polyurethane of different density, polyester fibre, sterilized down

Back (SMPR\_SL)

veneered multi-layered wood panel

Back (SMPR\_PA)

cellulose rope interlacing

Ferrules

plastic material and felt

Cover

fabric or leather

2

## Technical drawings





3