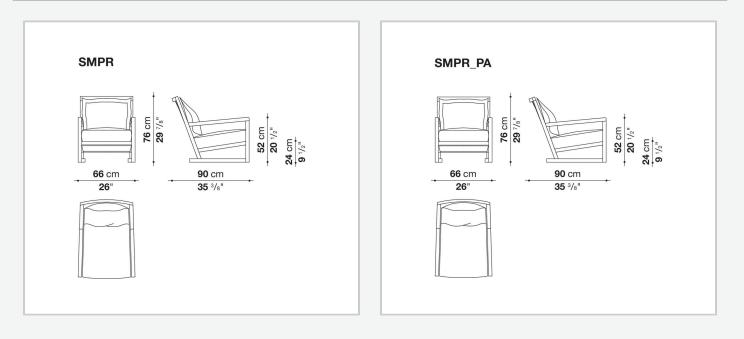

y a light but solid frame in solid wood available in different finishes. The backrest echoes the same finishes as the frame and can be covered in leather or fabric or with natural cellulose rope interlacing. Comfort is ensured by an upholstered seat cushion and a back cushion with flounces.

### **Technical** information

Frame solid wood Seat cushion shaped polyurethane of different density, sterilized down, polyester fibre cover Back cushion with flounce sterilized down, polyester fibre, cotton cover Back (SMPR\_S) multi-layered wood panel, shaped polyurethane of different density, polyester fibre, sterilized down Back (SMPR\_SL) veneered multi-layered wood panel Back (SMPR\_PA) cellulose rope interlacing Ferrules plastic material and felt Cover fabric or leather

## Technical drawings