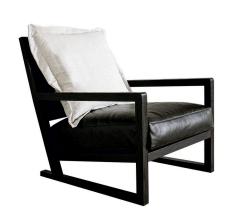

#### Description

The Clio armchair is characterised by a light but solid frame in solid wood available in different finishes. The backrest echoes the same finishes as the frame and can be covered in leather or fabric or with natural cellulose rope interlacing. Comfort is ensured by an upholstered seat cushion and a back cushion with flounces.