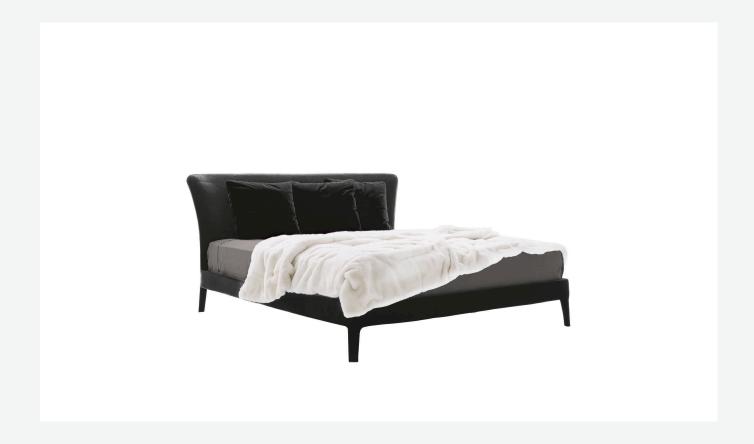

## Febo

**BEDS** 

2009

**Antonio Citterio** 

## Description

The Febo bed is available in different sizes with an elegant headboard and the added comfort of two back cushions. The single material and the visible blanket stitch are the characteristic features.