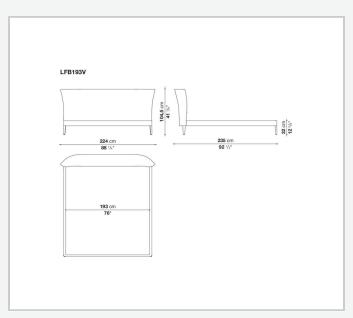

## Febo

**BEDS** 

2009

**Antonio Citterio** 



## Description

The Febo bed is available in different sizes with an elegant headboard and the added comfort of two back cushions. The single material and the visible blanket stitch are the characteristic features.

## Technical information

1 4/19/24

Internal frame
tubular steel and steel profiles
Internal frame upholstery
Bayfit® flexible cold shaped polyurethane foam, polyester fibre cover
Back cushion (LFB60)
down feather and polyester fibre, pillow style typology
Slatted base
tubular steel and wood multi-layered slats
Ferrules
thermoplastic material
Cover
fabric or leather (blanket stitching)

2

## Technical drawings











3