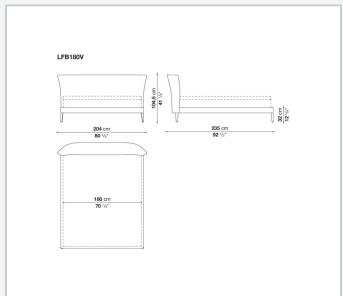

## Febo

**BEDS** 

2009

**Antonio Citterio** 



## Description

The Febo bed is available in different sizes with an elegant headboard and the added comfort of two back cushions. The single material and the visible blanket stitch are the characteristic features.

## Technical information

1 4/19/24

Internal frame
tubular steel and steel profiles
Internal frame upholstery
Bayfit® flexible cold shaped polyurethane foam, polyester fibre cover
Back cushion (LFB60)
down feather and polyester fibre, pillow style typology
Slatted base
tubular steel and wood multi-layered slats
Ferrules
thermoplastic material
Cover
fabric or leather (blanket stitching)

2

## Technical drawings











3