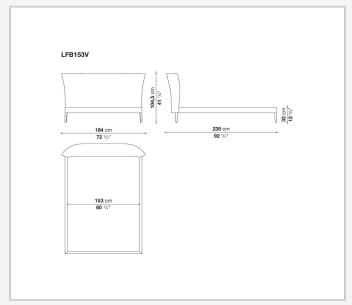

## Febo

**BEDS** 

2009

**Antonio Citterio** 



## Description

The Febo bed is available in different sizes with an elegant headboard and the added comfort of two back cushions. The single material and the visible blanket stitch are the characteristic features.

## Technical information

1 4/19/24

Internal frame
tubular steel and steel profiles
Internal frame upholstery
Bayfit® flexible cold shaped polyurethane foam, polyester fibre cover
Back cushion (LFB60)
down feather and polyester fibre, pillow style typology
Slatted base
tubular steel and wood multi-layered slats
Ferrules
thermoplastic material
Cover
fabric or leather (blanket stitching)

2

## Technical drawings











3