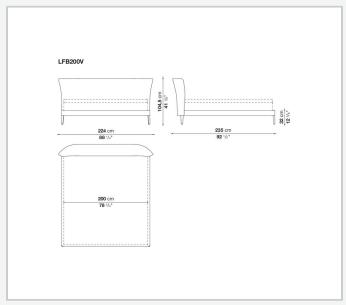

## Febo

**BEDS** 

2009

**Antonio Citterio** 



## Description

The Febo bed is available in different sizes with an elegant headboard and the added comfort of two back cushions. The single material and the visible blanket stitch are the characteristic features.

## Technical information

1 4/19/24

Internal frame
tubular steel and steel profiles
Internal frame upholstery
Bayfit® flexible cold shaped polyurethane foam, polyester fibre cover
Back cushion (LFB60)
down feather and polyester fibre, pillow style typology
Slatted base
tubular steel and wood multi-layered slats
Ferrules
thermoplastic material
Cover
fabric or leather (blanket stitching)

2

## Technical drawings











3