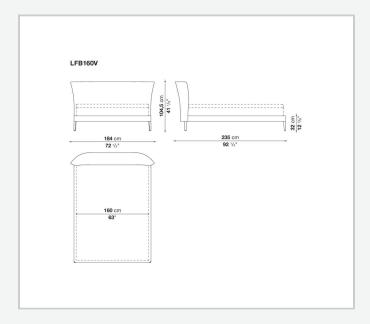

## Febo

**BEDS** 

2009

**Antonio Citterio** 



## Description

The Febo bed is available in different sizes with an elegant headboard and the added comfort of two back cushions. The single material and the visible blanket stitch are the characteristic features.

## Technical information

1 4/19/24

Internal frame
tubular steel and steel profiles
Internal frame upholstery
Bayfit® flexible cold shaped polyurethane foam, polyester fibre cover
Back cushion (LFB60)
down feather and polyester fibre, pillow style typology
Slatted base
tubular steel and wood multi-layered slats
Ferrules
thermoplastic material
Cover
fabric or leather (blanket stitching)

2

## Technical drawings











3