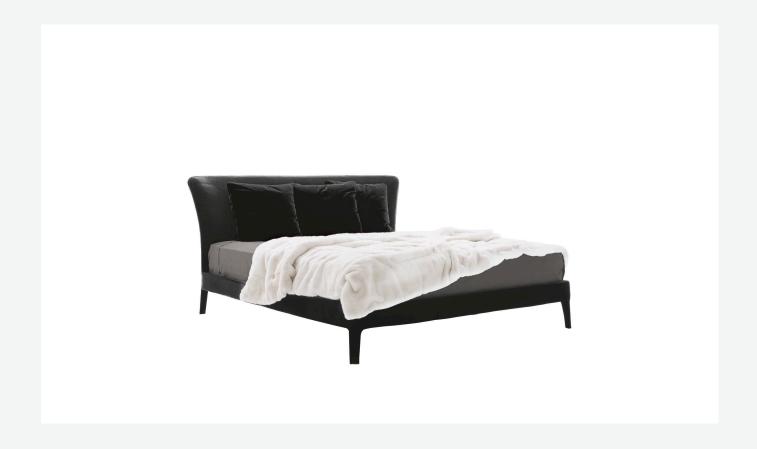

## Description

The Febo bed is available in different sizes with an elegant headboard and the added comfort of two back cushions. The single material and the visible blanket stitch are the characteristic features.