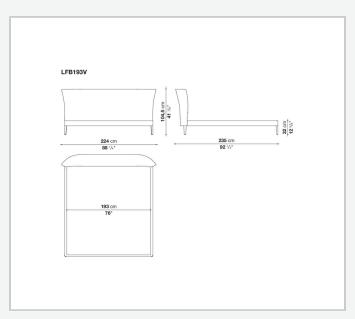

## Febo

**BEDS** 

2009

**Antonio Citterio** 



## Description

The Febo bed is available in different sizes with an elegant headboard and the added comfort of two back cushions. The single material and the visible blanket stitch are the characteristic features.

## Technical information

1 5/20/25

Internal frame
tubular steel and steel profiles
Internal frame upholstery
Bayfit® flexible cold shaped polyurethane foam, polyester fibre cover
Back cushion (LFB60)
down feather and polyester fibre, pillow style typology
Slatted base
tubular steel and wood multi-layered slats
Ferrules
thermoplastic material
Cover
fabric or leather (blanket stitching)

2 5/20/25

## Technical drawings











3 5/20/25