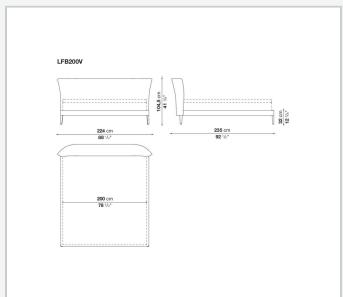

## Febo

**BEDS** 

2009

**Antonio Citterio** 



## Description

The Febo bed is available in different sizes with an elegant headboard and the added comfort of two back cushions. The single material and the visible blanket stitch are the characteristic features.

## Technical information

1 5/20/25

Internal frame
tubular steel and steel profiles
Internal frame upholstery
Bayfit® flexible cold shaped polyurethane foam, polyester fibre cover
Back cushion (LFB60)
down feather and polyester fibre, pillow style typology
Slatted base
tubular steel and wood multi-layered slats
Ferrules
thermoplastic material
Cover
fabric or leather (blanket stitching)

2 5/20/25

## Technical drawings











3 5/20/25