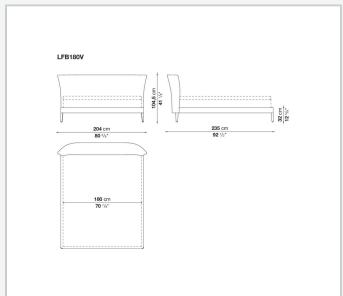

## Febo

**BEDS** 

2009

**Antonio Citterio** 



## Description

The Febo bed is available in different sizes with an elegant headboard and the added comfort of two back cushions. The single material and the visible blanket stitch are the characteristic features.

## Technical information

1 5/20/25

Internal frame
tubular steel and steel profiles
Internal frame upholstery
Bayfit® flexible cold shaped polyurethane foam, polyester fibre cover
Back cushion (LFB60)
down feather and polyester fibre, pillow style typology
Slatted base
tubular steel and wood multi-layered slats
Ferrules
thermoplastic material
Cover
fabric or leather (blanket stitching)

2 5/20/25

## Technical drawings











3 5/20/25