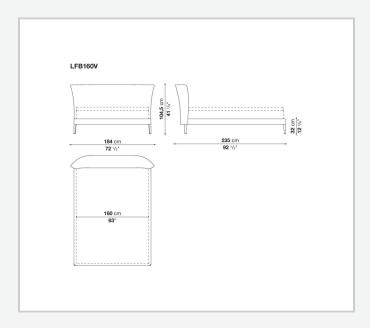

## Febo

**BEDS** 

2009

**Antonio Citterio** 



## Description

The Febo bed is available in different sizes with an elegant headboard and the added comfort of two back cushions. The single material and the visible blanket stitch are the characteristic features.

## Technical information

1 5/20/25

Internal frame
tubular steel and steel profiles
Internal frame upholstery
Bayfit® flexible cold shaped polyurethane foam, polyester fibre cover
Back cushion (LFB60)
down feather and polyester fibre, pillow style typology
Slatted base
tubular steel and wood multi-layered slats
Ferrules
thermoplastic material
Cover
fabric or leather (blanket stitching)

2 5/20/25

## Technical drawings











3 5/20/25