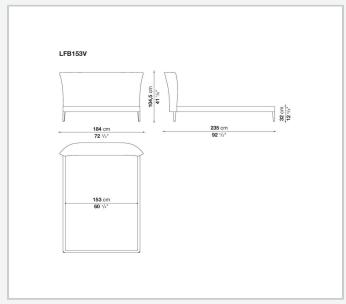

## Febo

**BEDS** 

2009

**Antonio Citterio** 



## Description

The Febo bed is available in different sizes with an elegant headboard and the added comfort of two back cushions. The single material and the visible blanket stitch are the characteristic features.

## Technical information

1 5/20/25

Internal frame
tubular steel and steel profiles
Internal frame upholstery
Bayfit® flexible cold shaped polyurethane foam, polyester fibre cover
Back cushion (LFB60)
down feather and polyester fibre, pillow style typology
Slatted base
tubular steel and wood multi-layered slats
Ferrules
thermoplastic material
Cover
fabric or leather (blanket stitching)

2 5/20/25

## Technical drawings











3 5/20/25