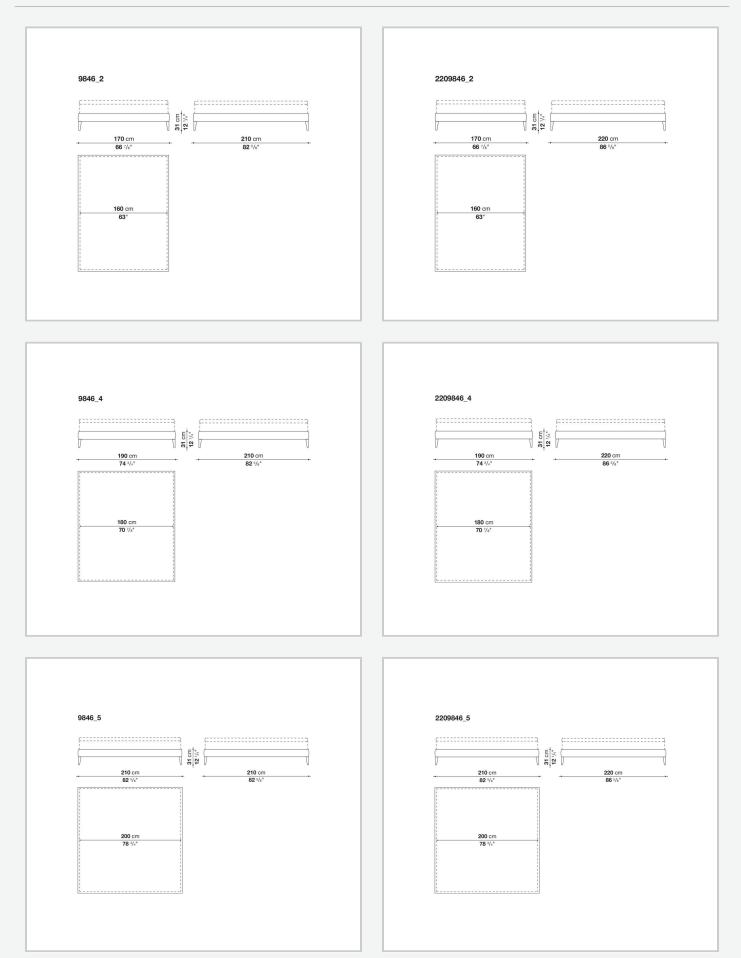

## Filemone

BEDS

2000

Antonio Citterio



## Description

The different variants available give life to a practical and very elegant bed. The feet in addition to the steel variants can be covered in solid wood. The version with wheels is also available. The Filemone bed can be combined with all the headboard included in the collection.

## **Technical information**

Internal frame tubular steel and steel profiles Internal frame upholstery Bayfit® flexible cold shaped polyurethane foam, polyester fibre cover Feet steel sheet or solid wood Wheels support frame steel Wheels plastic material Ferrules thermoplastic material Cover fabric or leather

## Technical drawings



4/25/24