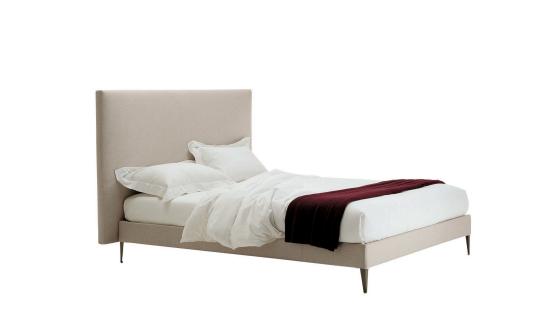

## Filemone

BEDS

2000

Antonio Citterio

## Description

The different variants available give life to a practical and very elegant bed. The feet in addition to the steel variants can be covered in solid wood. The version with wheels is also available. The Filemone bed can be combined with all the headboard included in the collection.