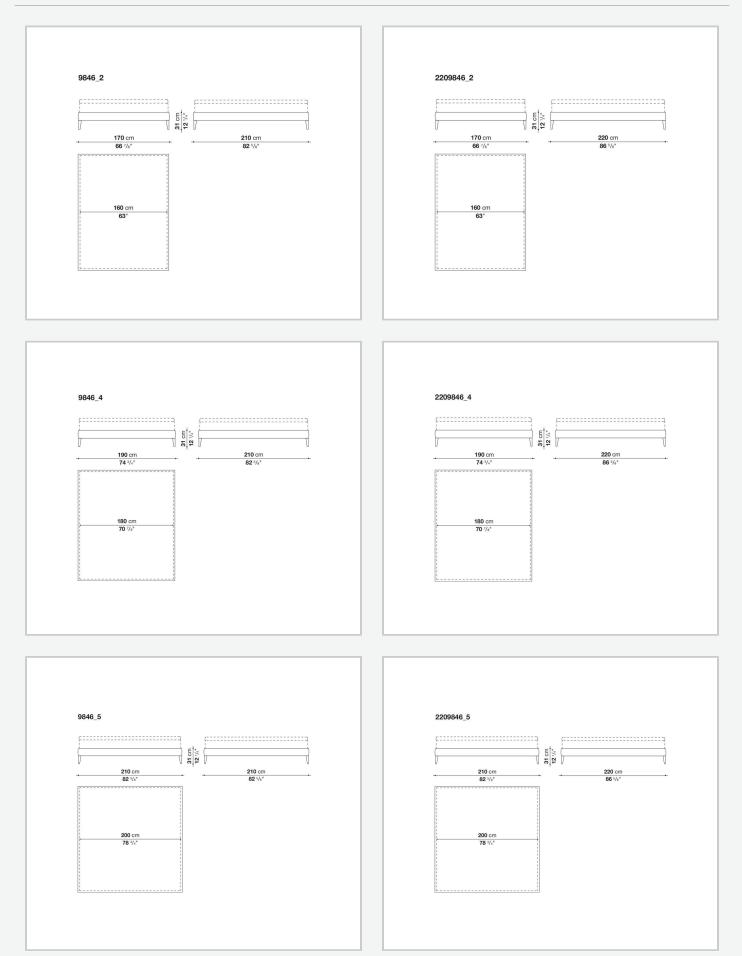

## Filemone

BEDS

2000

Antonio Citterio



## Description

The different variants available give life to a practical and very elegant bed. The feet in addition to the steel variants can be covered in solid wood. The version with wheels is also available. The Filemone bed can be combined with all the headboard included in the collection.

## **Technical information**

1

Internal frame tubular steel and steel profiles Internal frame upholstery Bayfit® flexible cold shaped polyurethane foam, polyester fibre cover Feet steel sheet or solid wood Wheels support frame steel Wheels plastic material Ferrules thermoplastic material Cover fabric or leather

## Technical drawings