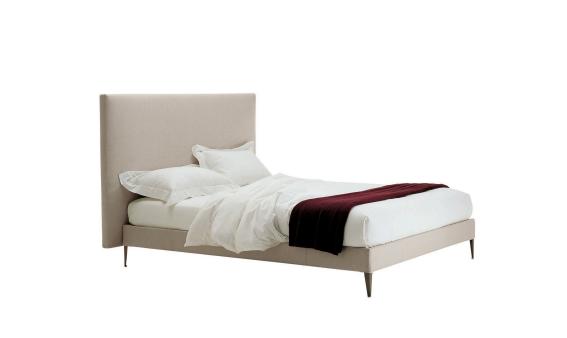

## Filemone

BEDS

2000

Antonio Citterio

## Description

The different variants available give life to a practical and very elegant bed. The feet in addition to the steel variants can be covered in solid wood. The version with wheels is also available. The Filemone bed can be combined with all the headboard included in the collection.