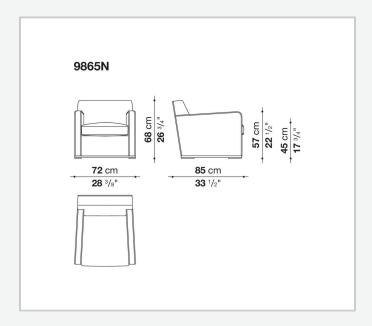

*Imprimatur**

**ARMCHAIRS** 

1999

**Antonio Citterio** 



## Description

Imprimatur is an armchair with a contemporary classic appeal and rigorous volumes softened by generous padding. Its sophisticated character is underscored by the lower edge in painted steel. Upholstered in fabric or leather, it can be matched with the sofas of the same series.

## Technical information

1

Internal frame
tubular steel and steel profiles
Internal frame upholstery
Bayfit® flexible cold shaped polyurethane foam, shaped polyurethane, polyester fibre cover
Seat cushion upholstery
shaped polyurethane of different density, sterilized down, polyester fibre cover
Lower edge
steel profiles
Feet
thermoplastic material
Cover
fabric (profiles in velvet or Bellano fabric) or leather

2

## Technical drawings



3