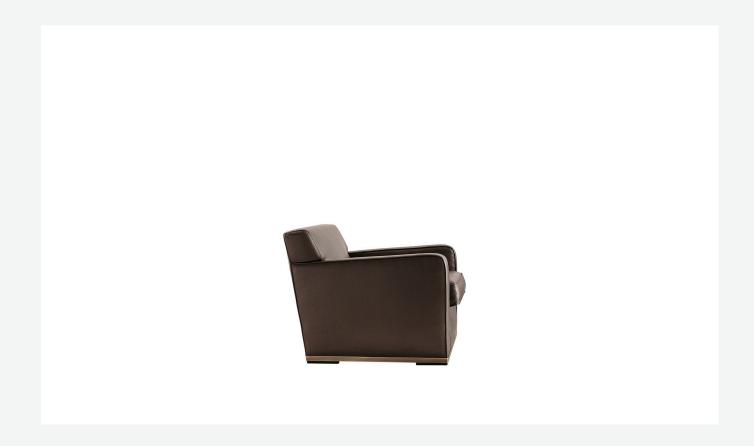

## Description

Imprimatur is an armchair with a contemporary classic appeal and rigorous volumes softened by generous padding. Its sophisticated character is underscored by the lower edge in painted steel. Upholstered in fabric or leather, it can be matched with the sofas of the same series.