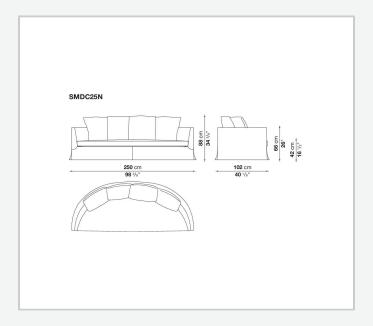

## Crono

**SOFAS** 

2002

**Antonio Citterio** 



## Description

Discreetly refined and suitable for a variety of living styles, Crono is a fabric upholstered sofa that stands out for its semi-circular shape and it can be positioned in the centre of the room. Comfort is ensured by soft down feather back cushions.

## Technical information

1

Internal frame
tubular steel and steel profiles
Internal frame upholstery
Bayfit® flexible cold shaped polyurethane foam, polyester fibre cover
Seat cushion upholstery
shaped polyurethane of different density, polyester fibre cover
Back cushion upholstery
shaped polyurethane, sterilized down
Feet
thermoplastic material
Cover
fabric

2

## Technical drawings



3