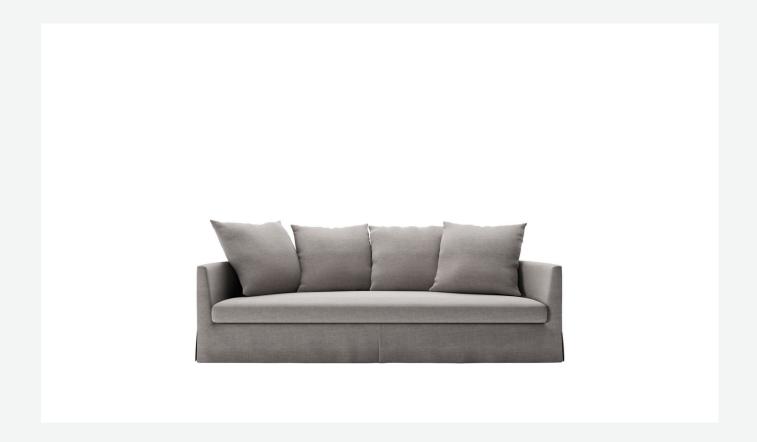

## Description

Discreetly refined and suitable for a variety of living styles, Crono is a fabric upholstered sofa that stands out for its semi-circular shape and it can be positioned in the centre of the room. Comfort is ensured by soft down feather back cushions.