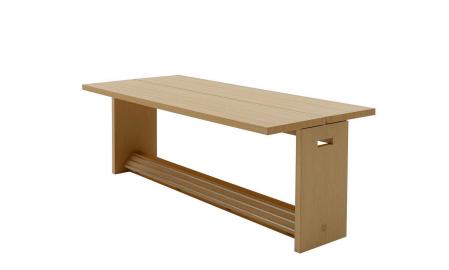

## Description

Practical, discreet, and suited to a variety of environments, Cuma Extensible is a starkly linear console table that can turn into a dining table for up to eight people. A simple mechanism opens and closes the top, performing its dual function with ease. The table comes in a single size, available in various wood finishes.