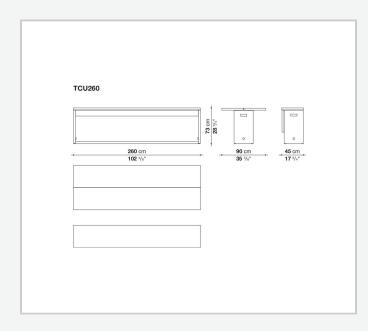

## Cuma Extensible

TABLES

2021

Antonio Citterio



## Description

Practical, discreet, and suited to a variety of environments, Cuma Extensible is a starkly linear console table that can turn into a dining table for up to eight people. A simple mechanism opens and closes the top, performing its dual function with ease. The table comes in a single size, available in various wood finishes.

## **Technical** information

Frame and top solid wood, wood particles panel, veneered honeycomb-core and wood particles panel Crosspiece protection anodized aluminium Hinge aluminium and steel Adjustable feet steel and plastic material

## Technical drawings