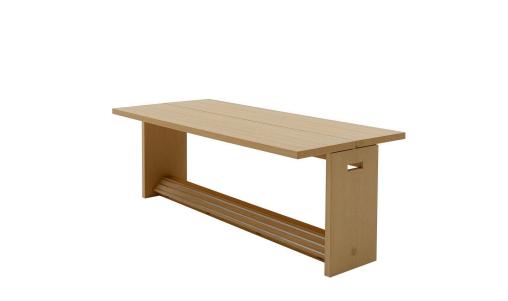

## Description

Practical, discreet, and suited to a variety of environments, Cuma Extensible is a starkly linear console table that can turn into a dining table for up to eight people. A simple mechanism opens and closes the top, performing its dual function with ease. The table comes in a single size, available in various wood finishes.