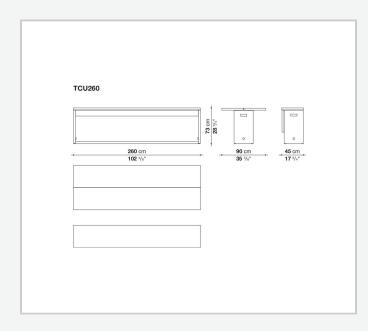

## Cuma Extensible

COMPLEMENTS

2021

Antonio Citterio



## Description

Practical, discreet, and suited to a variety of environments, Cuma Extensible is a starkly linear console table that can turn into a dining table for up to eight people. A simple mechanism opens and closes the top, performing its dual function with ease. The table comes in a single size, available in various wood finishes.

## **Technical** information

Frame and top solid wood, wood particles panel, veneered honeycomb-core and wood particles panel Crosspiece protection anodized aluminium Hinge aluminium and steel Adjustable feet steel and plastic material

## Technical drawings