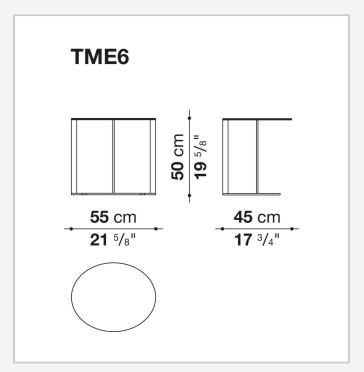

## Elios

**SMALL TABLES** 

2002

**Antonio Citterio** 



## Description

The series of Elios small tables, with circular base and vertical steel uprights in different finishes, is designed specifically to be placed in front of the sofa or right at the break in the sofa backrest. Ideal for resting your tablet, diary, or cocktail on. It is available in either an oval or round shape, with or without the removable oak tray, which comes in different finishes or shellac.

## Technical information

1

Top
mirror with protective safety film or tempered glass
Tray (TME4\_V-TME6\_V)
hard polyurethane or solid wood and MDF wood fibre panel
Frame
steel profiles
Ferrules
plastic material and felt

2

## Technical drawings