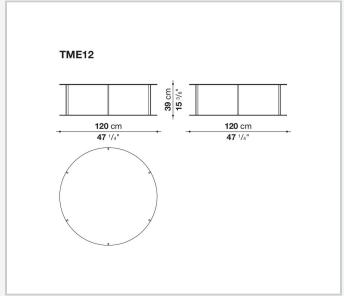

## Elios

**SMALL TABLES** 

2002

**Antonio Citterio** 



## Description

The series of Elios small tables, with circular base and vertical steel uprights in different finishes, is designed specifically to be placed in front of the sofa or right at the break in the sofa backrest. Ideal for resting your tablet, diary, or cocktail on. It is available in either an oval or round shape, with or without the removable oak tray, which comes in different finishes or shellac.

## Technical information

1

Top
mirror with protective safety film or tempered glass
Tray (TME4\_V-TME6\_V)
hard polyurethane or solid wood and MDF wood fibre panel
Frame
steel profiles
Ferrules
plastic material and felt

2

## Technical drawings