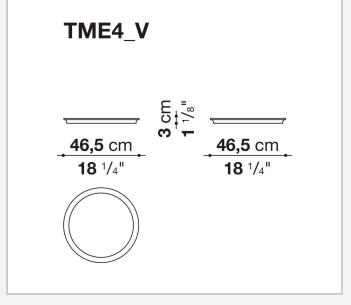

## Elios

**SMALL TABLES** 

2002

**Antonio Citterio** 



## Description

The series of Elios small tables, with circular base and vertical steel uprights in different finishes, is designed specifically to be placed in front of the sofa or right at the break in the sofa backrest. Ideal for resting your tablet, diary, or cocktail on. It is available in either an oval or round shape, with or without the removable oak tray, which comes in different finishes or shellac.

## Technical information

1

Top
mirror with protective safety film or tempered glass
Tray (TME4\_V-TME6\_V)
hard polyurethane or solid wood and MDF wood fibre panel
Frame
steel profiles
Ferrules
plastic material and felt

2

## Technical drawings