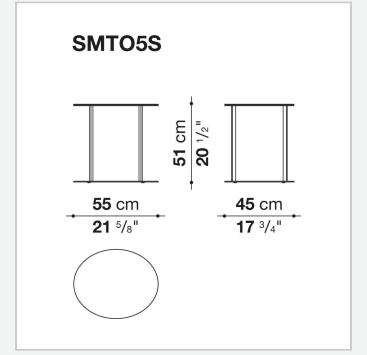

## Elios

**SMALL TABLES** 

2002

**Antonio Citterio** 



## Description

The series of Elios small tables, with circular base and vertical steel uprights in different finishes, is designed specifically to be placed in front of the sofa or right at the break in the sofa backrest. Ideal for resting your tablet, diary, or cocktail on. It is available in either an oval or round shape, with or without the removable oak tray, which comes in different finishes or shellac.

## Technical information

1

Top
mirror with protective safety film or tempered glass
Tray (TME4\_V-TME6\_V)
hard polyurethane or solid wood and MDF wood fibre panel
Frame
steel profiles
Ferrules
plastic material and felt

2

## Technical drawings