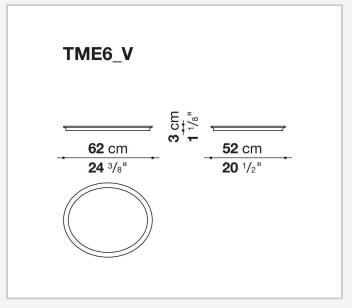

## Elios

**SMALL TABLES** 

2002

**Antonio Citterio** 



## Description

The series of Elios small tables, with circular base and vertical steel uprights in different finishes, is designed specifically to be placed in front of the sofa or right at the break in the sofa backrest. Ideal for resting your tablet, diary, or cocktail on. It is available in either an oval or round shape, with or without the removable oak tray, which comes in different finishes or shellac.

## Technical information

1

Top
mirror with protective safety film or tempered glass
Tray (TME4\_V-TME6\_V)
hard polyurethane or solid wood and MDF wood fibre panel
Frame
steel profiles
Ferrules
plastic material and felt

2

## Technical drawings