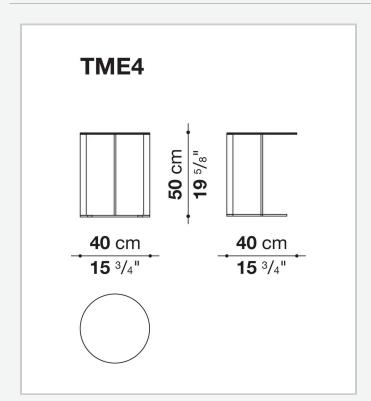

## Elios

**SMALL TABLES** 

2002

**Antonio Citterio** 



## Description

The series of Elios small tables, with circular base and vertical steel uprights in different finishes, is designed specifically to be placed in front of the sofa or right at the break in the sofa backrest. Ideal for resting your tablet, diary, or cocktail on. It is available in either an oval or round shape, with or without the removable oak tray, which comes in different finishes or shellac.

## Technical information

1

Top
mirror with protective safety film or tempered glass
Tray (TME4\_V-TME6\_V)
hard polyurethane or solid wood and MDF wood fibre panel
Frame
steel profiles
Ferrules
plastic material and felt

2

## Technical drawings