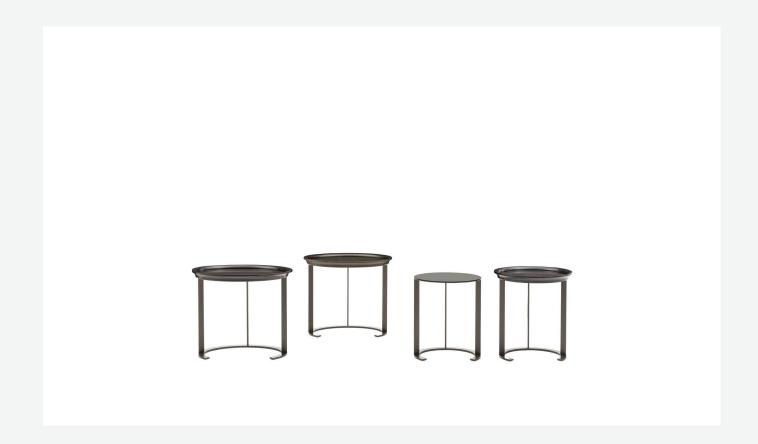

## Description

The series of Elios small tables, with circular base and vertical steel uprights in different finishes, is designed specifically to be placed in front of the sofa or right at the break in the sofa backrest. Ideal for resting your tablet, diary, or cocktail on. It is available in either an oval or round shape, with or without the removable oak tray, which comes in different finishes or shellac.