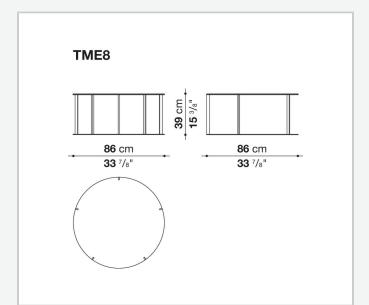

## Elios

**SMALL TABLES** 

2002

**Antonio Citterio** 



## Description

The series of Elios small tables, with circular base and vertical steel uprights in different finishes, is designed specifically to be placed in front of the sofa or right at the break in the sofa backrest. Ideal for resting your tablet, diary, or cocktail on. It is available in either an oval or round shape, with or without the removable oak tray, which comes in different finishes or shellac.

## Technical information

1

Top
mirror with protective safety film or tempered glass
Tray (TME4\_V-TME6\_V)
hard polyurethane or solid wood and MDF wood fibre panel
Frame
steel profiles
Ferrules
plastic material and felt

2

## Technical drawings