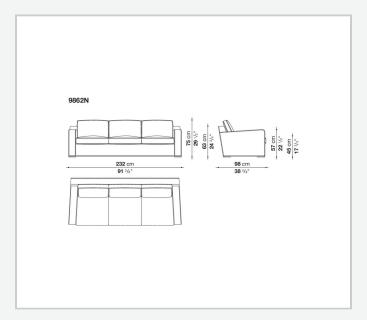

of comfort, the Imprimatur linear sofa offers a formal interpretation, develops the two lengths with a regular partition of the seat and back cushions. An armchair is provided to complete the Imprimatur series. The whole series has a precious profile om the cover and a lower edge in painted steel.

## Technical information

1

Internal frame
tubular steel and steel profiles
Internal frame upholstery
Bayfit® flexible cold shaped polyurethane foam, polyester fibre cover
Seat cushion upholstery
shaped polyurethane of different density, sterilized down, polyester fibre cover
Back cushion upholstery
shaped polyurethane, sterilized down, polyester fibre
Lower edge
steel profiles
Feet
thermoplastic material
Cover
fabric (profiles in velvet or Bellano fabric) or leather

2

## Technical drawings





3