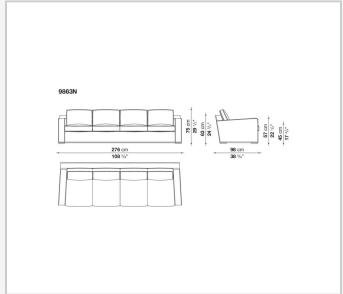

comfort, the Imprimatur linear sofa offers a formal interpretation, develops the two lengths with a regular partition of the seat and back cushions. An armchair is provided to complete the Imprimatur series. The whole series has a precious profile om the cover and a lower edge in painted steel.

## Technical information

1

Internal frame
tubular steel and steel profiles
Internal frame upholstery
Bayfit® flexible cold shaped polyurethane foam, polyester fibre cover
Seat cushion upholstery
shaped polyurethane of different density, sterilized down, polyester fibre cover
Back cushion upholstery
shaped polyurethane, sterilized down, polyester fibre
Lower edge
steel profiles
Feet
thermoplastic material
Cover
fabric (profiles in velvet or Bellano fabric) or leather

2

## Technical drawings





3