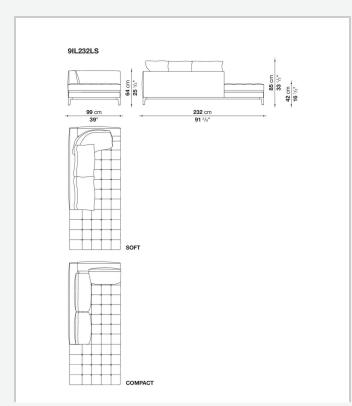

ed in terms of width and depth, while preserving the product's formal and comfort-related qualities.

## **Technical** information

Internal frame tubular steel and steel profiles Internal frame upholstery Bayfit® flexible cold shaped polyurethane foam, polyester fibre cover Seat cushion upholstery shaped polyurethane of different density, polyester fibre, polyester and cotton fibre cover Back cushion (LZ60C-LZ90C) sterilized down, cotton cover, box style typology Back cushion (LZC60\_55C-LZC72\_55C-LZC80\_55C) polyester fibre, cotton cover, box style typology Base-frame die-cast aluminium and extrusions Ferrules thermoplastic material Cover fabric (eco-leather profiles) or leather (profile stitching)

## Technical drawings



























COMPACT