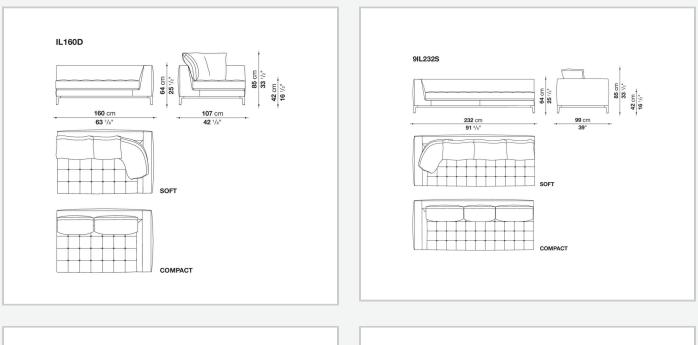

stomised in terms of width and depth, while preserving the product's formal and comfort-related qualities.

## **Technical** information

Internal frame tubular steel and steel profiles Internal frame upholstery Bayfit® flexible cold shaped polyurethane foam, polyester fibre cover Seat cushion upholstery shaped polyurethane of different density, polyester fibre, polyester and cotton fibre cover Back cushion (LZ60C-LZ90C) sterilized down, cotton cover, box style typology Back cushion (LZC60\_55C-LZC72\_55C-LZC80\_55C) polyester fibre, cotton cover, box style typology Base-frame die-cast aluminium and extrusions Ferrules thermoplastic material Cover fabric (eco-leather profiles) or leather (profile stitching)

## Technical drawings



























COMPACT