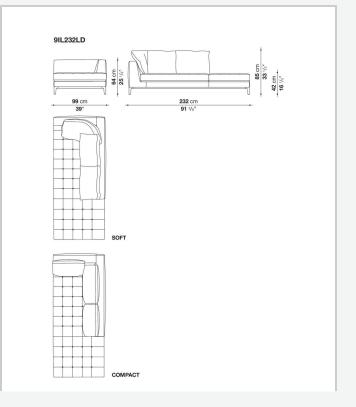

in terms of width and depth, while preserving the product's formal and comfort-related qualities.

## **Technical** information

Internal frame tubular steel and steel profiles Internal frame upholstery Bayfit® flexible cold shaped polyurethane foam, polyester fibre cover Seat cushion upholstery shaped polyurethane of different density, polyester fibre, polyester and cotton fibre cover Back cushion (LZ60C-LZ90C) sterilized down, cotton cover, box style typology Back cushion (LZC60\_55C-LZC72\_55C-LZC80\_55C) polyester fibre, cotton cover, box style typology Base-frame die-cast aluminium and extrusions Ferrules thermoplastic material Cover fabric (eco-leather profiles) or leather (profile stitching)

## Technical drawings



























COMPACT