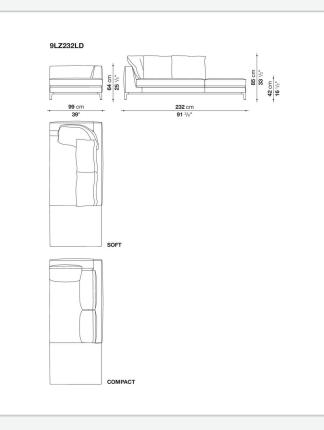

de to measure. All the elements may be customised in terms of width and depth, while preserving the product's formal and comfort-related qualities.

## **Technical** information

Internal frame tubular steel and steel profiles Internal frame upholstery Bayfit® flexible cold shaped polyurethane foam, polyester fibre cover Seat cushion upholstery shaped polyurethane of different density, polyester fibre, polyester and cotton fibre cover Back cushion (LZ60C-LZ90C) sterilized down, cotton cover, box style typology Back cushion (LZC60\_55C-LZC72\_55C-LZC80\_55C) polyester fibre, cotton cover, box style typology Base-frame die-cast aluminium and extrusions Ferrules thermoplastic material Cover fabric (eco-leather profiles) or leather (profile stitching)

## Technical drawings



























COMPACT