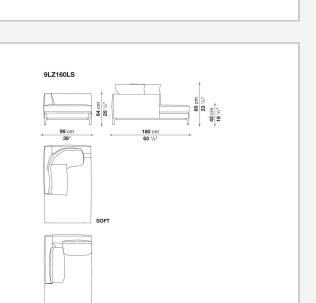

measure. All the elements may be customised in terms of width and depth, while preserving the product's formal and comfort-related qualities.

## **Technical** information

Internal frame tubular steel and steel profiles Internal frame upholstery Bayfit® flexible cold shaped polyurethane foam, polyester fibre cover Seat cushion upholstery shaped polyurethane of different density, polyester fibre, polyester and cotton fibre cover Back cushion (LZ60C-LZ90C) sterilized down, cotton cover, box style typology Back cushion (LZC60\_55C-LZC72\_55C-LZC80\_55C) polyester fibre, cotton cover, box style typology Base-frame die-cast aluminium and extrusions Ferrules thermoplastic material Cover fabric (eco-leather profiles) or leather (profile stitching)

## Technical drawings



























COMPACT