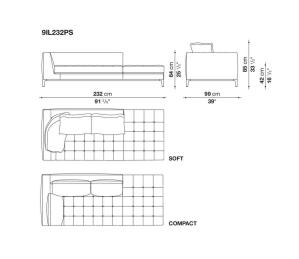

omised in terms of width and depth, while preserving the product's formal and comfort-related qualities.

## **Technical** information

Internal frame tubular steel and steel profiles Internal frame upholstery Bayfit® flexible cold shaped polyurethane foam, polyester fibre cover Seat cushion upholstery shaped polyurethane of different density, polyester fibre, polyester and cotton fibre cover Back cushion (LZ60C-LZ90C) sterilized down, cotton cover, box style typology Back cushion (LZC60\_55C-LZC72\_55C-LZC80\_55C) polyester fibre, cotton cover, box style typology Base-frame die-cast aluminium and extrusions Ferrules thermoplastic material Cover fabric (eco-leather profiles) or leather (profile stitching)

## Technical drawings



























COMPACT