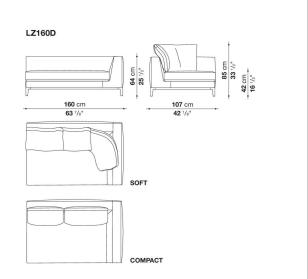

also be made to measure. All the elements may be customised in terms of width and depth, while preserving the product's formal and comfort-related qualities.

## **Technical** information

Internal frame tubular steel and steel profiles Internal frame upholstery Bayfit® flexible cold shaped polyurethane foam, polyester fibre cover Seat cushion upholstery shaped polyurethane of different density, polyester fibre, polyester and cotton fibre cover Back cushion (LZ60C-LZ90C) sterilized down, cotton cover, box style typology Back cushion (LZC60\_55C-LZC72\_55C-LZC80\_55C) polyester fibre, cotton cover, box style typology Base-frame die-cast aluminium and extrusions Ferrules thermoplastic material Cover fabric (eco-leather profiles) or leather (profile stitching)

## Technical drawings



























COMPACT