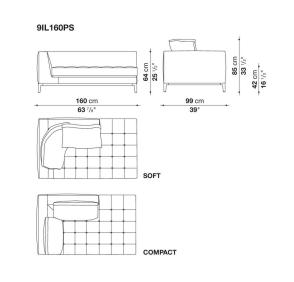

terms of width and depth, while preserving the product's formal and comfort-related qualities.

## **Technical** information

Internal frame tubular steel and steel profiles Internal frame upholstery Bayfit® flexible cold shaped polyurethane foam, polyester fibre cover Seat cushion upholstery shaped polyurethane of different density, polyester fibre, polyester and cotton fibre cover Back cushion (LZ60C-LZ90C) sterilized down, cotton cover, box style typology Back cushion (LZC60\_55C-LZC72\_55C-LZC80\_55C) polyester fibre, cotton cover, box style typology Base-frame die-cast aluminium and extrusions Ferrules thermoplastic material Cover fabric (eco-leather profiles) or leather (profile stitching)

## Technical drawings



























COMPACT