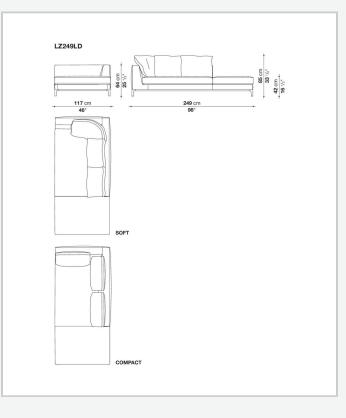

s may also be made to measure. All the elements may be customised in terms of width and depth, while preserving the product's formal and comfort-related qualities.

## **Technical** information

Internal frame tubular steel and steel profiles Internal frame upholstery Bayfit® flexible cold shaped polyurethane foam, polyester fibre cover Seat cushion upholstery shaped polyurethane of different density, polyester fibre, polyester and cotton fibre cover Back cushion (LZ60C-LZ90C) sterilized down, cotton cover, box style typology Back cushion (LZC60\_55C-LZC72\_55C-LZC80\_55C) polyester fibre, cotton cover, box style typology Base-frame die-cast aluminium and extrusions Ferrules thermoplastic material Cover fabric (eco-leather profiles) or leather (profile stitching)

## Technical drawings



























COMPACT