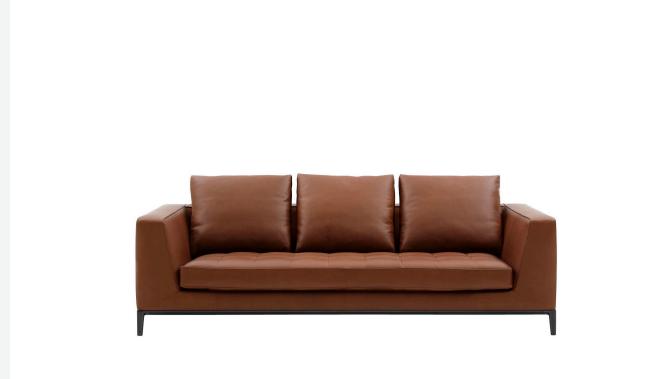

## Description

Lucrezia Soft is a range of sofas defined by generous padding and rounded forms. The many elements making up the series of linear and modular sofas, available in two depths and multiple sizes, come in two versions. The first offers a plain seat cushion with a band and piping, the second a seat cushion with capitonné stitching. Both offer two options as regards the back cushions: a more compact version with lumbar support, for more restrained, formal seating arrangement; and a softer version with down feather cushions, for a more comfortable, laid back look. The upholstery, in fabric or leather, is enriched by refined "haute couture" detailing: faux leather profiles for the fabric versions and refined "profile" stitching for the leather ones. The Lucrezia Soft version with plain seat cushions may also be made to measure. All the elements may be customised in terms of width and depth, while preserving the product's formal and comfort-related qualities.