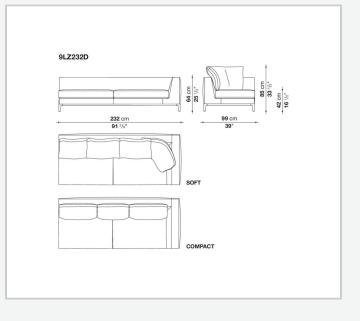

to measure. All the elements may be customised in terms of width and depth, while preserving the product's formal and comfort-related qualities.

## **Technical** information

Internal frame tubular steel and steel profiles Internal frame upholstery Bayfit® flexible cold shaped polyurethane foam, polyester fibre cover Seat cushion upholstery shaped polyurethane of different density, polyester fibre, polyester and cotton fibre cover Back cushion (LZ60C-LZ90C) sterilized down, cotton cover, box style typology Back cushion (LZC60\_55C-LZC72\_55C-LZC80\_55C) polyester fibre, cotton cover, box style typology Base-frame die-cast aluminium and extrusions Ferrules thermoplastic material Cover fabric (eco-leather profiles) or leather (profile stitching)

## Technical drawings



























COMPACT