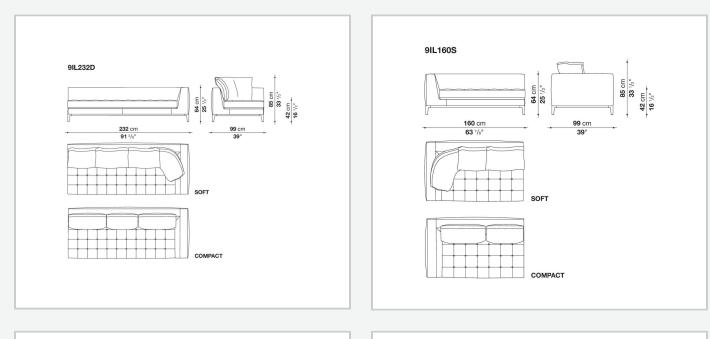

n terms of width and depth, while preserving the product's formal and comfort-related qualities.

## **Technical** information

Internal frame tubular steel and steel profiles Internal frame upholstery Bayfit® flexible cold shaped polyurethane foam, polyester fibre cover Seat cushion upholstery shaped polyurethane of different density, polyester fibre, polyester and cotton fibre cover Back cushion (LZ60C-LZ90C) sterilized down, cotton cover, box style typology Back cushion (LZC60\_55C-LZC72\_55C-LZC80\_55C) polyester fibre, cotton cover, box style typology Base-frame die-cast aluminium and extrusions Ferrules thermoplastic material Cover fabric (eco-leather profiles) or leather (profile stitching)

## Technical drawings



























COMPACT