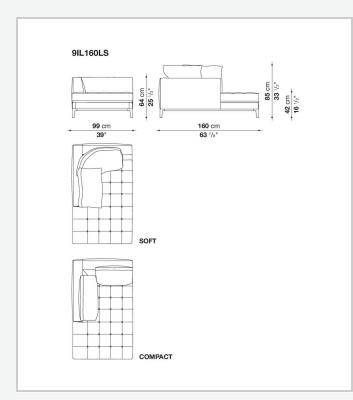

s of width and depth, while preserving the product's formal and comfort-related qualities.

## **Technical** information

Internal frame tubular steel and steel profiles Internal frame upholstery Bayfit® flexible cold shaped polyurethane foam, polyester fibre cover Seat cushion upholstery shaped polyurethane of different density, polyester fibre, polyester and cotton fibre cover Back cushion (LZ60C-LZ90C) sterilized down, cotton cover, box style typology Back cushion (LZC60\_55C-LZC72\_55C-LZC80\_55C) polyester fibre, cotton cover, box style typology Base-frame die-cast aluminium and extrusions Ferrules thermoplastic material Cover fabric (eco-leather profiles) or leather (profile stitching)

## Technical drawings



























COMPACT