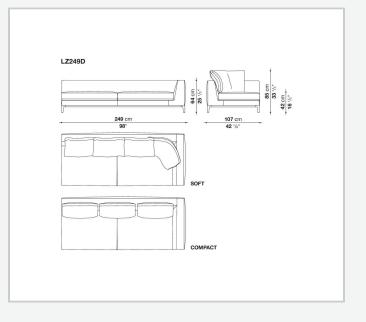

may also be made to measure. All the elements may be customised in terms of width and depth, while preserving the product's formal and comfort-related qualities.

## **Technical** information

Internal frame tubular steel and steel profiles Internal frame upholstery Bayfit® flexible cold shaped polyurethane foam, polyester fibre cover Seat cushion upholstery shaped polyurethane of different density, polyester fibre, polyester and cotton fibre cover Back cushion (LZ60C-LZ90C) sterilized down, cotton cover, box style typology Back cushion (LZC60\_55C-LZC72\_55C-LZC80\_55C) polyester fibre, cotton cover, box style typology Base-frame die-cast aluminium and extrusions Ferrules thermoplastic material Cover fabric (eco-leather profiles) or leather (profile stitching)

## Technical drawings



























COMPACT