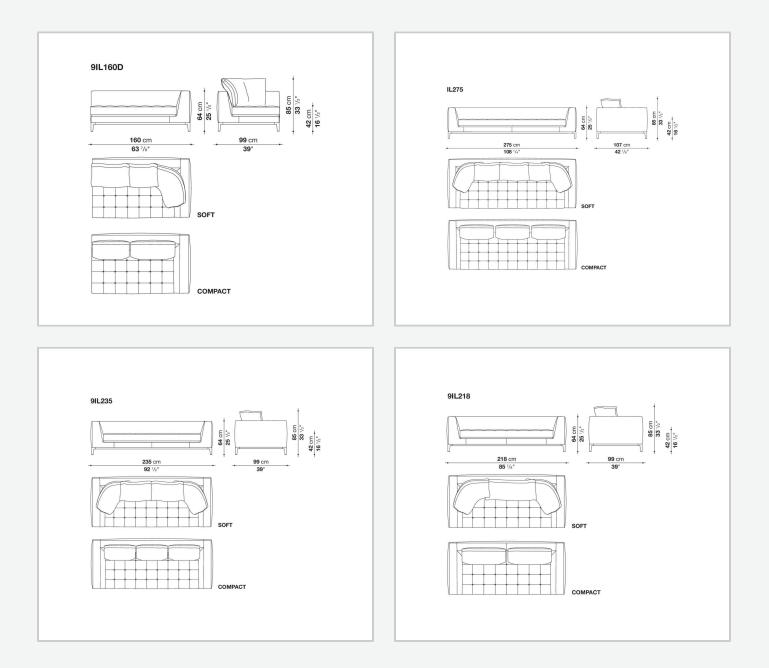

width and depth, while preserving the product's formal and comfort-related qualities.

## **Technical** information

Internal frame tubular steel and steel profiles Internal frame upholstery Bayfit® flexible cold shaped polyurethane foam, polyester fibre cover Seat cushion upholstery shaped polyurethane of different density, polyester fibre, polyester and cotton fibre cover Back cushion (LZ60C-LZ90C) sterilized down, cotton cover, box style typology Back cushion (LZC60\_55C-LZC72\_55C-LZC80\_55C) polyester fibre, cotton cover, box style typology Base-frame die-cast aluminium and extrusions Ferrules thermoplastic material Cover fabric (eco-leather profiles) or leather (profile stitching)

## Technical drawings



























COMPACT