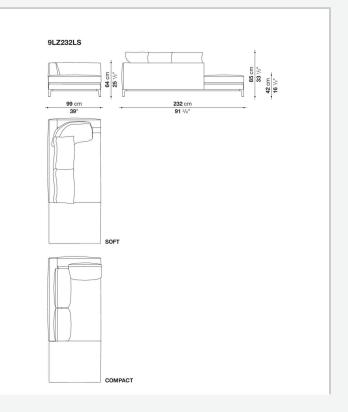

made to measure. All the elements may be customised in terms of width and depth, while preserving the product's formal and comfort-related qualities.

## **Technical** information

Internal frame tubular steel and steel profiles Internal frame upholstery Bayfit® flexible cold shaped polyurethane foam, polyester fibre cover Seat cushion upholstery shaped polyurethane of different density, polyester fibre, polyester and cotton fibre cover Back cushion (LZ60C-LZ90C) sterilized down, cotton cover, box style typology Back cushion (LZC60\_55C-LZC72\_55C-LZC80\_55C) polyester fibre, cotton cover, box style typology Base-frame die-cast aluminium and extrusions Ferrules thermoplastic material Cover fabric (eco-leather profiles) or leather (profile stitching)

## Technical drawings



























COMPACT