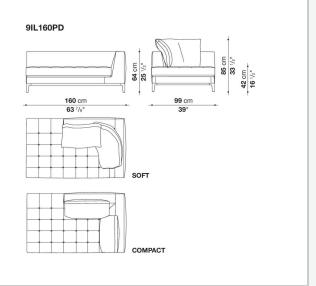

rms of width and depth, while preserving the product's formal and comfort-related qualities.

## **Technical** information

Internal frame tubular steel and steel profiles Internal frame upholstery Bayfit® flexible cold shaped polyurethane foam, polyester fibre cover Seat cushion upholstery shaped polyurethane of different density, polyester fibre, polyester and cotton fibre cover Back cushion (LZ60C-LZ90C) sterilized down, cotton cover, box style typology Back cushion (LZC60\_55C-LZC72\_55C-LZC80\_55C) polyester fibre, cotton cover, box style typology Base-frame die-cast aluminium and extrusions Ferrules thermoplastic material Cover fabric (eco-leather profiles) or leather (profile stitching)

## Technical drawings



























COMPACT