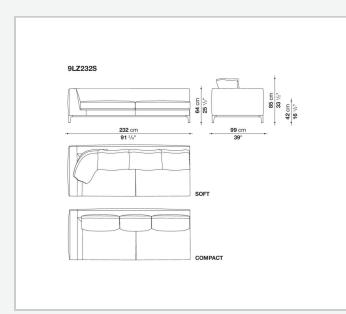

so be made to measure. All the elements may be customised in terms of width and depth, while preserving the product's formal and comfort-related qualities.

## **Technical** information

Internal frame tubular steel and steel profiles Internal frame upholstery Bayfit® flexible cold shaped polyurethane foam, polyester fibre cover Seat cushion upholstery shaped polyurethane of different density, polyester fibre, polyester and cotton fibre cover Back cushion (LZ60C-LZ90C) sterilized down, cotton cover, box style typology Back cushion (LZC60\_55C-LZC72\_55C-LZC80\_55C) polyester fibre, cotton cover, box style typology Base-frame die-cast aluminium and extrusions Ferrules thermoplastic material Cover fabric (eco-leather profiles) or leather (profile stitching)

## Technical drawings



























COMPACT