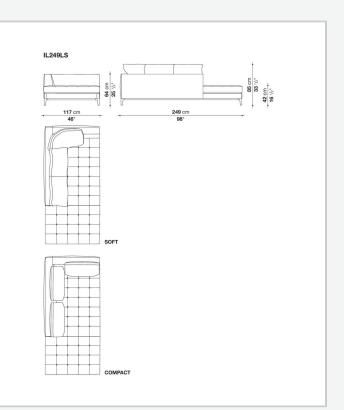

ay be customised in terms of width and depth, while preserving the product's formal and comfort-related qualities.

## **Technical** information

Internal frame tubular steel and steel profiles Internal frame upholstery Bayfit® flexible cold shaped polyurethane foam, polyester fibre cover Seat cushion upholstery shaped polyurethane of different density, polyester fibre, polyester and cotton fibre cover Back cushion (LZ60C-LZ90C) sterilized down, cotton cover, box style typology Back cushion (LZC60\_55C-LZC72\_55C-LZC80\_55C) polyester fibre, cotton cover, box style typology Base-frame die-cast aluminium and extrusions Ferrules thermoplastic material Cover fabric (eco-leather profiles) or leather (profile stitching)

## Technical drawings



























COMPACT