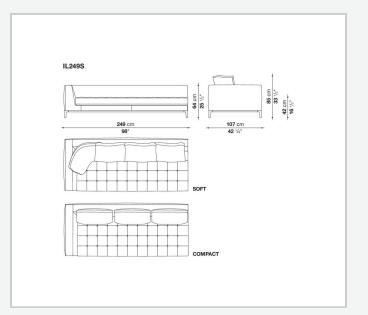

ts may be customised in terms of width and depth, while preserving the product's formal and comfort-related qualities.

## **Technical** information

Internal frame tubular steel and steel profiles Internal frame upholstery Bayfit® flexible cold shaped polyurethane foam, polyester fibre cover Seat cushion upholstery shaped polyurethane of different density, polyester fibre, polyester and cotton fibre cover Back cushion (LZ60C-LZ90C) sterilized down, cotton cover, box style typology Back cushion (LZC60\_55C-LZC72\_55C-LZC80\_55C) polyester fibre, cotton cover, box style typology Base-frame die-cast aluminium and extrusions Ferrules thermoplastic material Cover fabric (eco-leather profiles) or leather (profile stitching)

## Technical drawings



























COMPACT