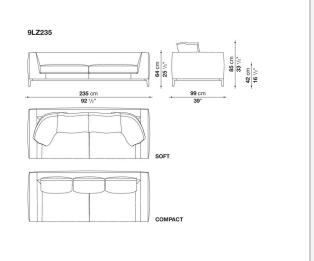

ements may be customised in terms of width and depth, while preserving the product's formal and comfort-related qualities.

## **Technical** information

Internal frame tubular steel and steel profiles Internal frame upholstery Bayfit® flexible cold shaped polyurethane foam, polyester fibre cover Seat cushion upholstery shaped polyurethane of different density, polyester fibre, polyester and cotton fibre cover Back cushion (LZ60C-LZ90C) sterilized down, cotton cover, box style typology Back cushion (LZC60\_55C-LZC72\_55C-LZC80\_55C) polyester fibre, cotton cover, box style typology Base-frame die-cast aluminium and extrusions Ferrules thermoplastic material Cover fabric (eco-leather profiles) or leather (profile stitching)

## Technical drawings



























COMPACT