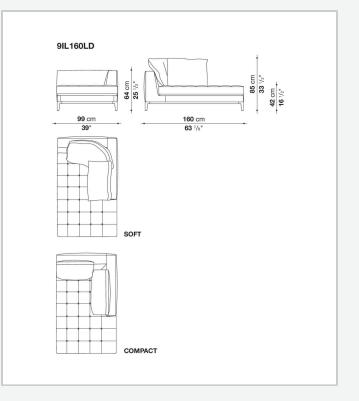

of width and depth, while preserving the product's formal and comfort-related qualities.

## **Technical** information

Internal frame tubular steel and steel profiles Internal frame upholstery Bayfit® flexible cold shaped polyurethane foam, polyester fibre cover Seat cushion upholstery shaped polyurethane of different density, polyester fibre, polyester and cotton fibre cover Back cushion (LZ60C-LZ90C) sterilized down, cotton cover, box style typology Back cushion (LZC60\_55C-LZC72\_55C-LZC80\_55C) polyester fibre, cotton cover, box style typology Base-frame die-cast aluminium and extrusions Ferrules thermoplastic material Cover fabric (eco-leather profiles) or leather (profile stitching)

## Technical drawings



























COMPACT