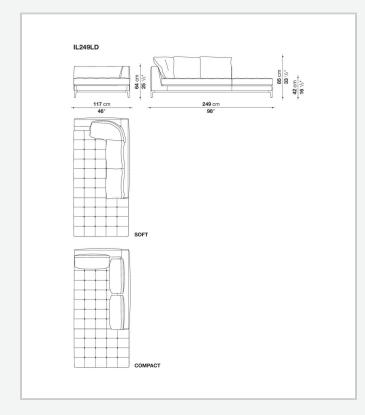

be customised in terms of width and depth, while preserving the product's formal and comfort-related qualities.

## **Technical** information

Internal frame tubular steel and steel profiles Internal frame upholstery Bayfit® flexible cold shaped polyurethane foam, polyester fibre cover Seat cushion upholstery shaped polyurethane of different density, polyester fibre, polyester and cotton fibre cover Back cushion (LZ60C-LZ90C) sterilized down, cotton cover, box style typology Back cushion (LZC60\_55C-LZC72\_55C-LZC80\_55C) polyester fibre, cotton cover, box style typology Base-frame die-cast aluminium and extrusions Ferrules thermoplastic material Cover fabric (eco-leather profiles) or leather (profile stitching)

## Technical drawings



























COMPACT