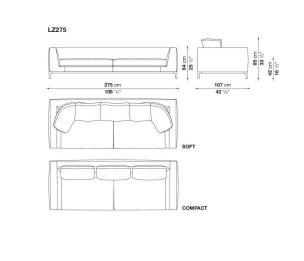

elements may be customised in terms of width and depth, while preserving the product's formal and comfort-related qualities.

## **Technical** information

Internal frame tubular steel and steel profiles Internal frame upholstery Bayfit® flexible cold shaped polyurethane foam, polyester fibre cover Seat cushion upholstery shaped polyurethane of different density, polyester fibre, polyester and cotton fibre cover Back cushion (LZ60C-LZ90C) sterilized down, cotton cover, box style typology Back cushion (LZC60\_55C-LZC72\_55C-LZC80\_55C) polyester fibre, cotton cover, box style typology Base-frame die-cast aluminium and extrusions Ferrules thermoplastic material Cover fabric (eco-leather profiles) or leather (profile stitching)

## Technical drawings



























COMPACT