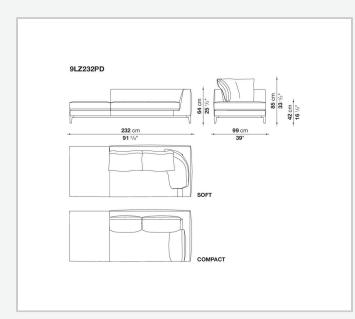

e made to measure. All the elements may be customised in terms of width and depth, while preserving the product's formal and comfort-related qualities.

## **Technical** information

Internal frame tubular steel and steel profiles Internal frame upholstery Bayfit® flexible cold shaped polyurethane foam, polyester fibre cover Seat cushion upholstery shaped polyurethane of different density, polyester fibre, polyester and cotton fibre cover Back cushion (LZ60C-LZ90C) sterilized down, cotton cover, box style typology Back cushion (LZC60\_55C-LZC72\_55C-LZC80\_55C) polyester fibre, cotton cover, box style typology Base-frame die-cast aluminium and extrusions Ferrules thermoplastic material Cover fabric (eco-leather profiles) or leather (profile stitching)

## Technical drawings



























COMPACT