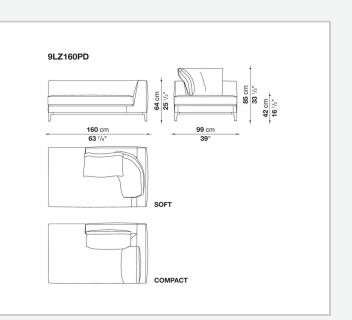

l the elements may be customised in terms of width and depth, while preserving the product's formal and comfort-related qualities.

## **Technical** information

Internal frame tubular steel and steel profiles Internal frame upholstery Bayfit® flexible cold shaped polyurethane foam, polyester fibre cover Seat cushion upholstery shaped polyurethane of different density, polyester fibre, polyester and cotton fibre cover Back cushion (LZ60C-LZ90C) sterilized down, cotton cover, box style typology Back cushion (LZC60\_55C-LZC72\_55C-LZC80\_55C) polyester fibre, cotton cover, box style typology Base-frame die-cast aluminium and extrusions Ferrules thermoplastic material Cover fabric (eco-leather profiles) or leather (profile stitching)

## Technical drawings



























COMPACT