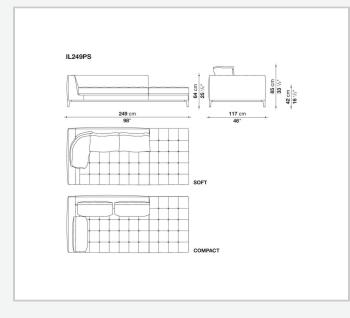

may be customised in terms of width and depth, while preserving the product's formal and comfort-related qualities.

## **Technical** information

Internal frame tubular steel and steel profiles Internal frame upholstery Bayfit® flexible cold shaped polyurethane foam, polyester fibre cover Seat cushion upholstery shaped polyurethane of different density, polyester fibre, polyester and cotton fibre cover Back cushion (LZ60C-LZ90C) sterilized down, cotton cover, box style typology Back cushion (LZC60\_55C-LZC72\_55C-LZC80\_55C) polyester fibre, cotton cover, box style typology Base-frame die-cast aluminium and extrusions Ferrules thermoplastic material Cover fabric (eco-leather profiles) or leather (profile stitching)

## Technical drawings



























COMPACT