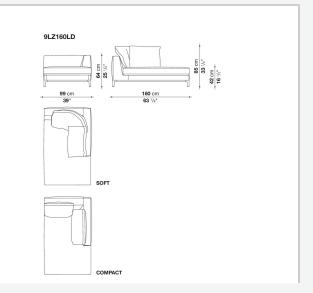

the elements may be customised in terms of width and depth, while preserving the product's formal and comfort-related qualities.

## **Technical** information

Internal frame tubular steel and steel profiles Internal frame upholstery Bayfit® flexible cold shaped polyurethane foam, polyester fibre cover Seat cushion upholstery shaped polyurethane of different density, polyester fibre, polyester and cotton fibre cover Back cushion (LZ60C-LZ90C) sterilized down, cotton cover, box style typology Back cushion (LZC60\_55C-LZC72\_55C-LZC80\_55C) polyester fibre, cotton cover, box style typology Base-frame die-cast aluminium and extrusions Ferrules thermoplastic material Cover fabric (eco-leather profiles) or leather (profile stitching)

## Technical drawings



























COMPACT