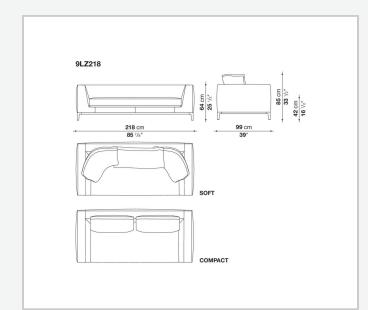

ents may be customised in terms of width and depth, while preserving the product's formal and comfort-related qualities.

## **Technical** information

Internal frame tubular steel and steel profiles Internal frame upholstery Bayfit® flexible cold shaped polyurethane foam, polyester fibre cover Seat cushion upholstery shaped polyurethane of different density, polyester fibre, polyester and cotton fibre cover Back cushion (LZ60C-LZ90C) sterilized down, cotton cover, box style typology Back cushion (LZC60\_55C-LZC72\_55C-LZC80\_55C) polyester fibre, cotton cover, box style typology Base-frame die-cast aluminium and extrusions Ferrules thermoplastic material Cover fabric (eco-leather profiles) or leather (profile stitching)

## Technical drawings



























COMPACT