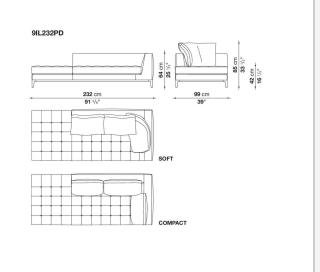

ised in terms of width and depth, while preserving the product's formal and comfort-related qualities.

## **Technical** information

Internal frame tubular steel and steel profiles Internal frame upholstery Bayfit® flexible cold shaped polyurethane foam, polyester fibre cover Seat cushion upholstery shaped polyurethane of different density, polyester fibre, polyester and cotton fibre cover Back cushion (LZ60C-LZ90C) sterilized down, cotton cover, box style typology Back cushion (LZC60\_55C-LZC72\_55C-LZC80\_55C) polyester fibre, cotton cover, box style typology Base-frame die-cast aluminium and extrusions Ferrules thermoplastic material Cover fabric (eco-leather profiles) or leather (profile stitching)

## Technical drawings



























COMPACT