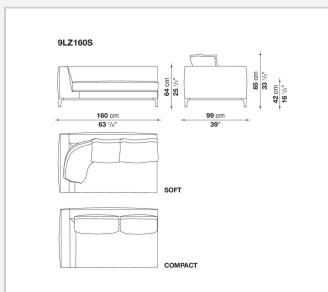

o measure. All the elements may be customised in terms of width and depth, while preserving the product's formal and comfort-related qualities.

## **Technical** information

Internal frame tubular steel and steel profiles Internal frame upholstery Bayfit® flexible cold shaped polyurethane foam, polyester fibre cover Seat cushion upholstery shaped polyurethane of different density, polyester fibre, polyester and cotton fibre cover Back cushion (LZ60C-LZ90C) sterilized down, cotton cover, box style typology Back cushion (LZC60\_55C-LZC72\_55C-LZC80\_55C) polyester fibre, cotton cover, box style typology Base-frame die-cast aluminium and extrusions Ferrules thermoplastic material Cover fabric (eco-leather profiles) or leather (profile stitching)

## Technical drawings



























COMPACT