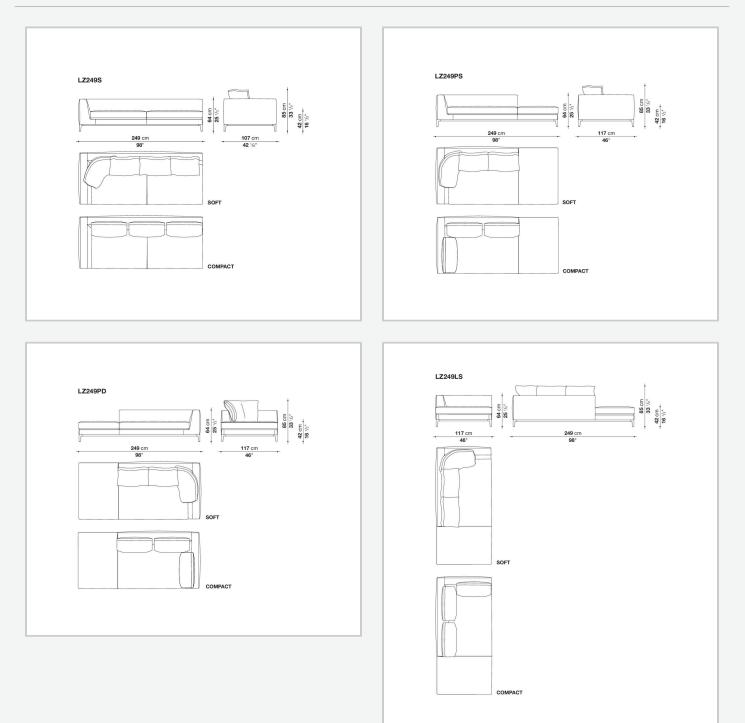

ons may also be made to measure. All the elements may be customised in terms of width and depth, while preserving the product's formal and comfort-related qualities.

## **Technical** information

Internal frame tubular steel and steel profiles Internal frame upholstery Bayfit® flexible cold shaped polyurethane foam, polyester fibre cover Seat cushion upholstery shaped polyurethane of different density, polyester fibre, polyester and cotton fibre cover Back cushion (LZ60C-LZ90C) sterilized down, cotton cover, box style typology Back cushion (LZC60\_55C-LZC72\_55C-LZC80\_55C) polyester fibre, cotton cover, box style typology Base-frame die-cast aluminium and extrusions Ferrules thermoplastic material Cover fabric (eco-leather profiles) or leather (profile stitching)

## Technical drawings



























COMPACT