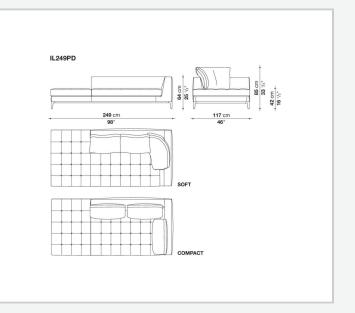

e customised in terms of width and depth, while preserving the product's formal and comfort-related qualities.

## **Technical** information

Internal frame tubular steel and steel profiles Internal frame upholstery Bayfit® flexible cold shaped polyurethane foam, polyester fibre cover Seat cushion upholstery shaped polyurethane of different density, polyester fibre, polyester and cotton fibre cover Back cushion (LZ60C-LZ90C) sterilized down, cotton cover, box style typology Back cushion (LZC60\_55C-LZC72\_55C-LZC80\_55C) polyester fibre, cotton cover, box style typology Base-frame die-cast aluminium and extrusions Ferrules thermoplastic material Cover fabric (eco-leather profiles) or leather (profile stitching)

## Technical drawings



























COMPACT