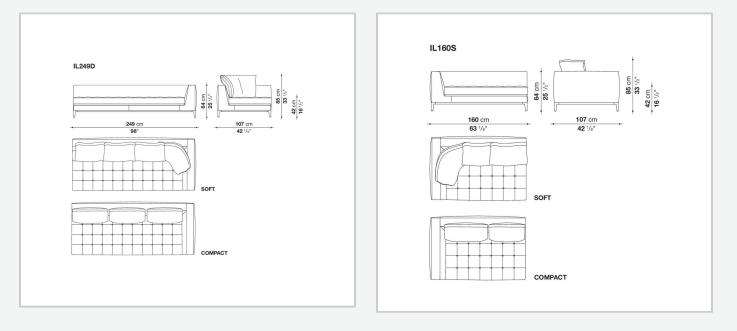

customised in terms of width and depth, while preserving the product's formal and comfort-related qualities.

## **Technical** information

Internal frame tubular steel and steel profiles Internal frame upholstery Bayfit® flexible cold shaped polyurethane foam, polyester fibre cover Seat cushion upholstery shaped polyurethane of different density, polyester fibre, polyester and cotton fibre cover Back cushion (LZ60C-LZ90C) sterilized down, cotton cover, box style typology Back cushion (LZC60\_55C-LZC72\_55C-LZC80\_55C) polyester fibre, cotton cover, box style typology Base-frame die-cast aluminium and extrusions Ferrules thermoplastic material Cover fabric (eco-leather profiles) or leather (profile stitching)

## Technical drawings



























COMPACT