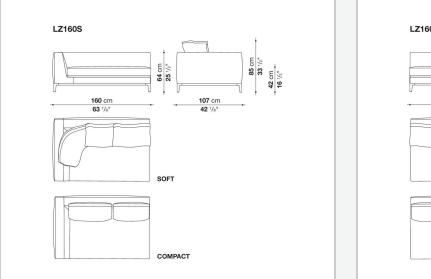

y also be made to measure. All the elements may be customised in terms of width and depth, while preserving the product's formal and comfort-related qualities.

## **Technical** information

Internal frame tubular steel and steel profiles Internal frame upholstery Bayfit® flexible cold shaped polyurethane foam, polyester fibre cover Seat cushion upholstery shaped polyurethane of different density, polyester fibre, polyester and cotton fibre cover Back cushion (LZ60C-LZ90C) sterilized down, cotton cover, box style typology Back cushion (LZC60\_55C-LZC72\_55C-LZC80\_55C) polyester fibre, cotton cover, box style typology Base-frame die-cast aluminium and extrusions Ferrules thermoplastic material Cover fabric (eco-leather profiles) or leather (profile stitching)

## Technical drawings



























COMPACT