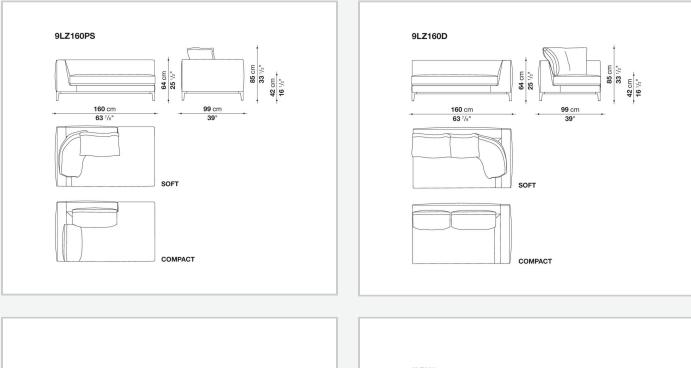

e elements may be customised in terms of width and depth, while preserving the product's formal and comfort-related qualities.

## **Technical** information

Internal frame tubular steel and steel profiles Internal frame upholstery Bayfit® flexible cold shaped polyurethane foam, polyester fibre cover Seat cushion upholstery shaped polyurethane of different density, polyester fibre, polyester and cotton fibre cover Back cushion (LZ60C-LZ90C) sterilized down, cotton cover, box style typology Back cushion (LZC60\_55C-LZC72\_55C-LZC80\_55C) polyester fibre, cotton cover, box style typology Base-frame die-cast aluminium and extrusions Ferrules thermoplastic material Cover fabric (eco-leather profiles) or leather (profile stitching)

## Technical drawings



























COMPACT