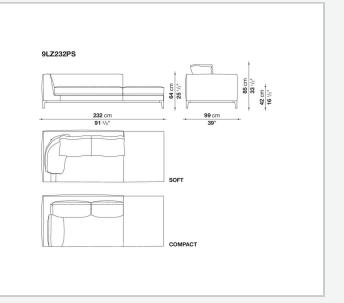

be made to measure. All the elements may be customised in terms of width and depth, while preserving the product's formal and comfort-related qualities.

## **Technical** information

Internal frame tubular steel and steel profiles Internal frame upholstery Bayfit® flexible cold shaped polyurethane foam, polyester fibre cover Seat cushion upholstery shaped polyurethane of different density, polyester fibre, polyester and cotton fibre cover Back cushion (LZ60C-LZ90C) sterilized down, cotton cover, box style typology Back cushion (LZC60\_55C-LZC72\_55C-LZC80\_55C) polyester fibre, cotton cover, box style typology Base-frame die-cast aluminium and extrusions Ferrules thermoplastic material Cover fabric (eco-leather profiles) or leather (profile stitching)

## Technical drawings



























COMPACT